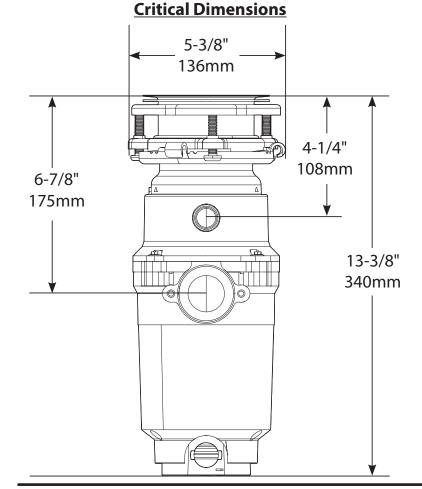

# Specifications

| Specification Detail         |                                                  |
|------------------------------|--------------------------------------------------|
| Horsepower                   | 1/3 HP                                           |
| Feed Type                    | Continuous                                       |
| On/Off Controls              | Wall Switch                                      |
| Motor Type                   | Permanent Magnet Motor                           |
| RPM (Revolutions Per Minute) | 1900                                             |
| Weight                       | 7.75 lbs. / 3.5 kg                               |
| Volts                        | 115                                              |
| Hz/Amps                      | 60/4.5                                           |
| Drain Connection Size        | 1 ½"/ 38mm                                       |
| Dishwasher Connection Size   | 7/8"/ 22mm                                       |
| Maximum Sink Thickness       | 1/2"/ 13mm                                       |
| Sink Drain Flange Finish     | Polished Stainless Steel                         |
| Grind Component Material     | Galvanized Steel                                 |
| Grind Chamber Material       | Corrosion Proof Glass Filled Polyester and Nylon |