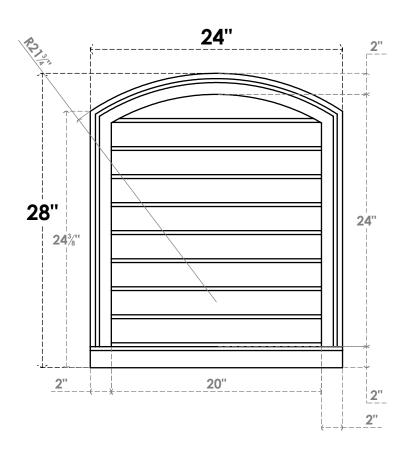

## **GVPAR24X2803SN**

24"W X 28"H ARCH TOP SURFACE MOUNT PVC GABLE VENT: NON-FUNCTIONAL, W/ 2"W X 2"P **BRICKMOULD SILL FRAME** 

**FRONT** 

SIDE

LOUVER HEIGHT: 2 5/8"

LOUVER QTY: 9

**EKENA MILLWORK** 2300 WEST MAIN ST. CLARKSVILLE, TX 75426 TOLL FREE: 866-607-0453 WWW.EKENAMILLWORK.COM