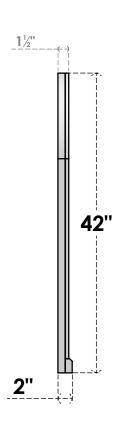

## GVPRT24X4203SF

24"W X 42"H ROUND TOP SURFACE MOUNT PVC GABLE VENT: FUNCTIONAL, W/ 2"W X 2"P **BRICKMOULD SILL FRAME** 

**VENTING AREA: 63.21 SQ IN** 

LOUVER HEIGHT: 2 3/4"

LOUVER QTY: 14

**FRONT** 

SIDE

1. INSTALLATION TO BE COMPLETED IN ACCORDANCE WITH MANUFACTURER'S SPECIFICATIONS.
2. DRAWING MAY NOT BE TO SCALE