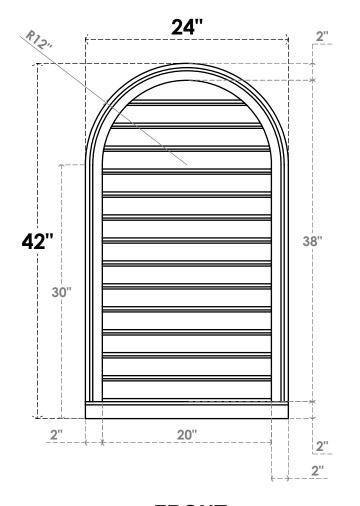

## GVPRT24X4203SF

24"W X 42"H ROUND TOP SURFACE MOUNT PVC GABLE VENT: FUNCTIONAL, W/ 2"W X 2"P **BRICKMOULD SILL FRAME** 

**VENTING AREA: 63.21 SQ IN** 

LOUVER HEIGHT: 2 3/4"

LOUVER QTY: 14

**FRONT** 

SIDE

1. INSTALLATION TO BE COMPLETED IN ACCORDANCE WITH MANUFACTURER'S SPECIFICATIONS.
2. DRAWING MAY NOT BE TO SCALE