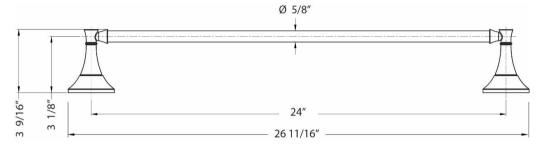

### TECHNICAL DATA

**#BA27 Series** 

24" Towel Bar

## Specifications:

\* Towel Bar ~ Material : Stainless Steel #201

~ Finish : Chrome - by Polished Bright

: SN - by Electrophoresis

: Dark ORB - by Electro-plating

~ Bar Diameter : 5/8"

\* Mounting Brackets x 2pcs ~ Material : Zinc alloy