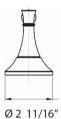

## Specifications:

\* Towel Bar ~ Material : Stainless Steel #201

~ Finish : Chrome - by Polished Bright

: SN - by Electrophoresis

: Dark ORB - by Electro-plating

~ Bar Diameter : 5/8"

\* Mounting Brackets x 2pcs ~ Material : Zinc alloy

~ Finish : Chrome - by PVD Chrome

: SN - by Electro-plating

: Dark ORB - by Electro-plating

\* Flange Cover ~ #SS304

\* Mount plate ~ Strong Strength Plastic

\* Mounting Hardware Included

: #10 x 1" Panhead Zinc-plated Steel Mounting Screws x 4 pcs