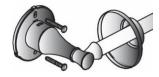

### TECHNICAL DATA

**#BA27 Series** 

24" Towel Bar





### **EAZEE Mount System**

: Direct screw mounting (no Set-screw needed)





## Specifications:

\* Towel Bar ~ Material : Stainless Steel #201

~ Finish : Chrome - by Polished Bright

: SN - by Electrophoresis

: Dark ORB - by Electro-plating

~ Bar Diameter : 5/8"

\* Mounting Brackets x 2pcs ~ Material : Zinc alloy

~ Finish : Chrome - by PVD Chrome

: SN - by Electro-plating

: Dark ORB - by Electro-plating

\* Flange Cover ~ #SS304

\* Mount plate ~ Strong Strength Plastic

\* Mounting Hardware Included

: #10 x 1" Panhead Zinc-plated Steel Mounting Screws x 4 pcs

: Plastic anchor x 4 pcs

# Arista Bath Products





## WT International Inc.

4100 Cedar Commercial Dr., Cedar Springs, MI. 49319