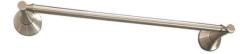

### TECHNICAL DATA

**#BA27 Series** 

24" Towel Bar

## Specifications:

\* Towel Bar ~ Material : Stainless Steel #201

~ Finish : Chrome - by Polished Bright

: SN - by Electrophoresis

: Dark ORB - by Electro-plating

~ Bar Diameter : 5/8"

\* Mounting Brackets x 2pcs ~ Material : Zinc alloy