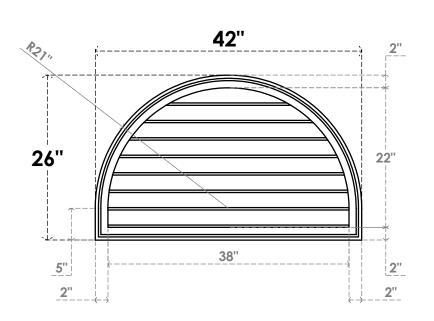

## GVPRT42X2602SN

42"W X 26"H ROUND TOP SURFACE MOUNT PVC GABLE VENT: NON-FUNCTIONAL, W/ 2"W X 1-1/2"P BRICKMOULD FRAME

LOUVER HEIGHT: 2 3/4"

LOUVER QTY: 8

**FRONT** 

SIDE

1. INSTALLATION TO BE COMPLETED IN ACCORDANCE WITH MANUFACTURER'S SPECIFICATIONS. 2. DRAWING MAY NOT BE TO SCALE