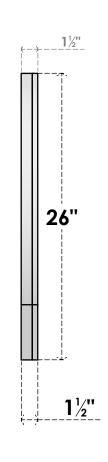

## GVPRT42X2602SN

42"W X 26"H ROUND TOP SURFACE MOUNT PVC GABLE VENT: NON-FUNCTIONAL, W/ 2"W X 1-1/2"P BRICKMOULD FRAME

LOUVER HEIGHT: 2 3/4"

LOUVER QTY: 8

**FRONT** 

SIDE

1. INSTALLATION TO BE COMPLETED IN ACCORDANCE WITH MANUFACTURER'S SPECIFICATIONS. 2. DRAWING MAY NOT BE TO SCALE