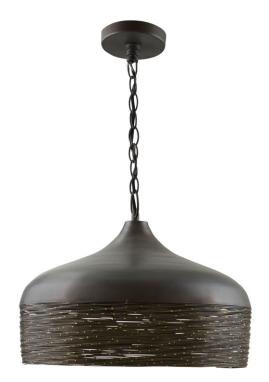

# **1 LIGHT PENDANT**

Grey Iron

Available Finishes: Grey Iron (GI)

## ADDITIONAL INFORMATION

Handcrafted, Intricately Hand-Wound Steel Wire with Brass Speckling