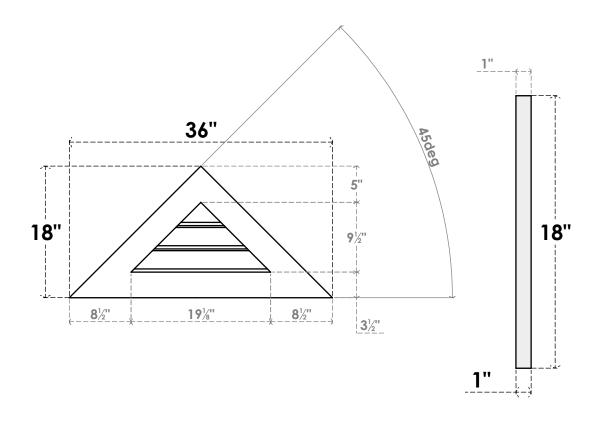

## GVPTR36X1801SF

36"W X 18"H TRIANGLE SURFACE MOUNT PVC GABLE VENT 12/12 PITCH: FUNCTIONAL, W/ 3-1/2"W X 1"P STANDARD FRAME

**VENTING AREA: 4.78 SQ IN** LOUVER HEIGHT: 3 1/8"

LOUVER QTY: 3

**FRONT** 

SIDE