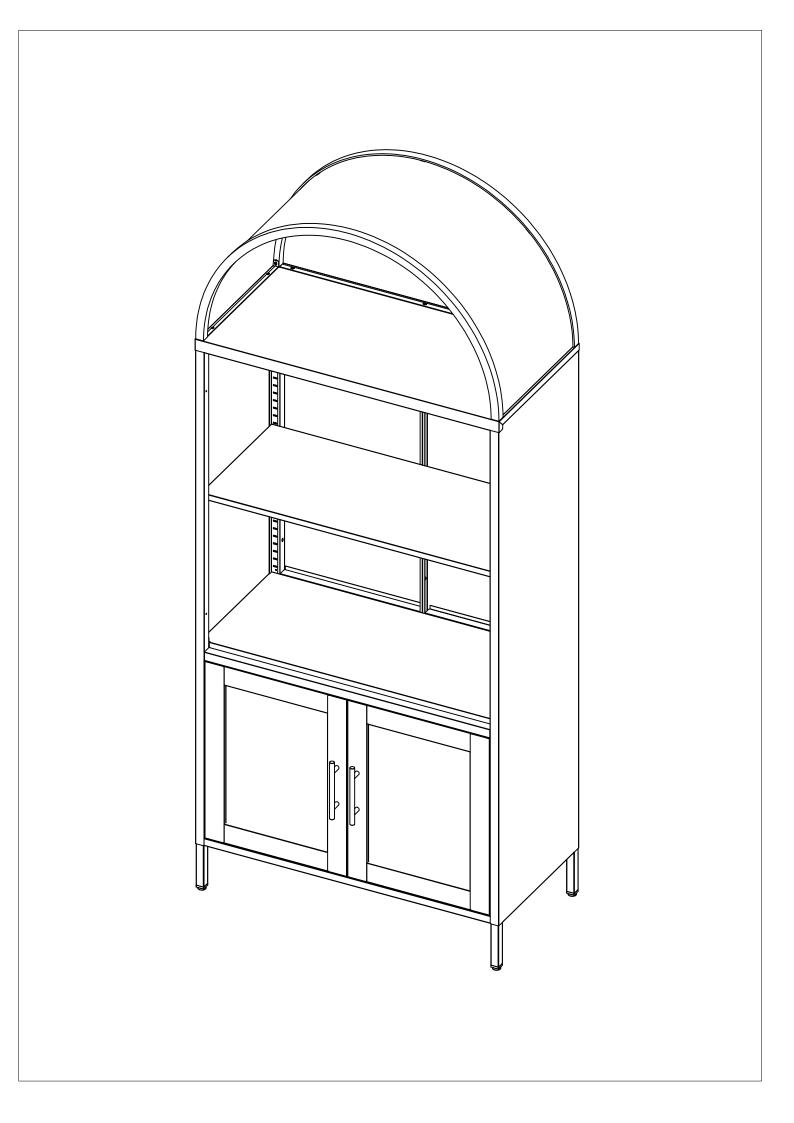

|    | Accessories         |         |     |      |                     |         |     |  |  |  |
|----|---------------------|---------|-----|------|---------------------|---------|-----|--|--|--|
|    | Name                | Picture | Qty | Name |                     | Picture | Qty |  |  |  |
| 1  | Side panel          |         | 2   | 11   | Floor               |         | 1   |  |  |  |
| 2  | Kick plate          |         | 2   | 14   | Waist plate         |         | 1   |  |  |  |
| 3  | Left back<br>panel  |         | 1   | 15   | Waist face          |         | 1   |  |  |  |
| 4  | Right back<br>panel |         | 1   | 20   | Left steel<br>door  |         | 1   |  |  |  |
| 5  | Top panel           |         | 1   | 21   | Right steel<br>door |         | 1   |  |  |  |
| 6  | Shelf               |         | 2   |      |                     |         |     |  |  |  |
| 7  | Dome front<br>tube  |         | 1   |      |                     |         |     |  |  |  |
| 8  | Dome panel          |         | 1   |      |                     |         |     |  |  |  |
| 9  | Dome back<br>tube   |         | 1   |      |                     |         |     |  |  |  |
| 10 | Dome back<br>panel  |         | 1   |      |                     |         |     |  |  |  |