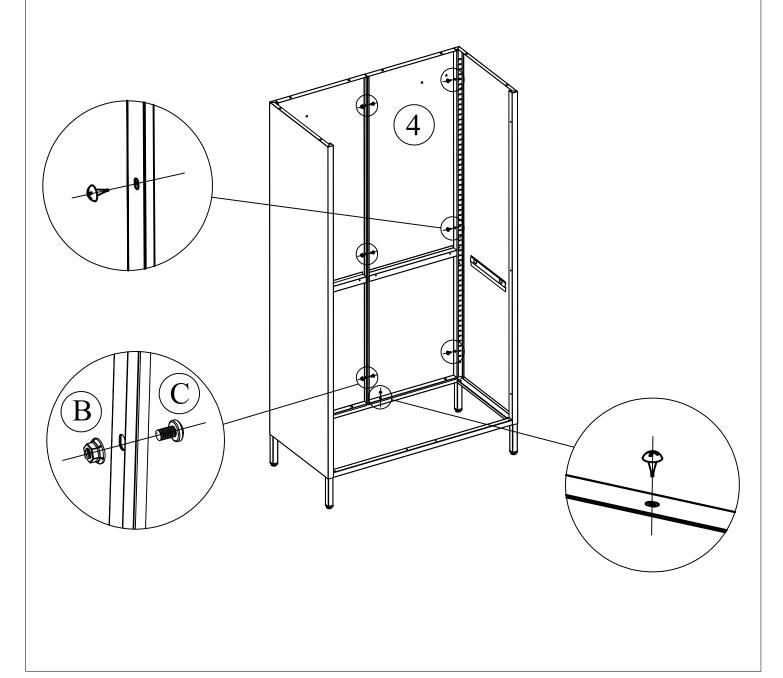

| Ø             | 4   |  |  |
| CAUTION An assistant is required. |                 |         |     |      | If there is any problem, please feel free to<br>contact our customer service team and we are<br>always here to assist with you!<br>If there is any slight dent or damage, you can<br>try to fix it by pliers or hammers. |               |     |  |  |



## Step 2 Connect left back panel 3 with side panel 🖗 × 4 A 1 and kick plate 2 by screws A 3

Connect right back panel 4 with side panel 1 and kick plate 2 by screws A, then connect two back panels 3 and 4 with nuts B and screws C





Install the waist face 15 on the side panels with screws A







## Step 6 Connect top panel 5 with back panels and side 🕲 × 8 A panels by screws A ¢ 5



Insert the door pivots K into the holes of the both sides of the bottom corner(shims L can be used to adjust), then insert the doors into the door pivots on the bottom and adjust the springs on the top

Install 2 doorknobs E on the doors with screws F



 $\left(\mathbf{K}\right)$ 

Ĺ

F

É

**\_\_\_** 

 $\bigcirc$ 

 $\times 2$ 

 $\times 4$ 

 $\times 4$ 

 $\times 2$ 

Fold all the small parts on dome panel 8 towards the middle for 90 degree

Insert dome panel 8 into dome back tube 9 and dome front tube 7