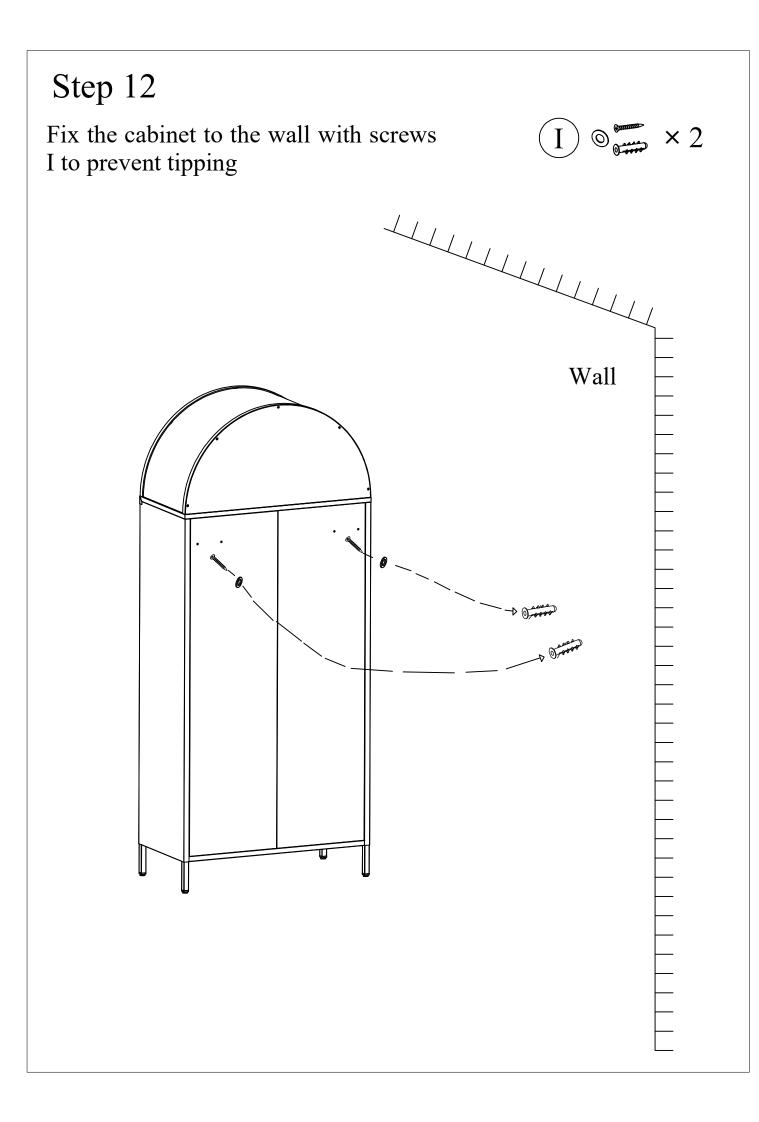

anel 4 with side panel 1 and kick plate 2 by screws A, then connect two back panels 3 and 4 with nuts B and screws C





Install the waist face 15 on the side panels with screws A







## Step 6 Connect top panel 5 with back panels and side 🕲 × 8 A panels by screws A ¢ 5



Insert the door pivots K into the holes of the both sides of the bottom corner(shims L can be used to adjust), then insert the doors into the door pivots on the bottom and adjust the springs on the top

Install 2 doorknobs E on the doors with screws F



 $\left(\mathbf{K}\right)$ 

Ĺ

F

É

**\_\_\_** 

 $\bigcirc$ 

 $\times 2$ 

 $\times 4$ 

 $\times 4$ 

 $\times 2$ 

Fold all the small parts on dome panel 8 towards the middle for 90 degree

Insert dome panel 8 into dome back tube 9 and dome front tube 7