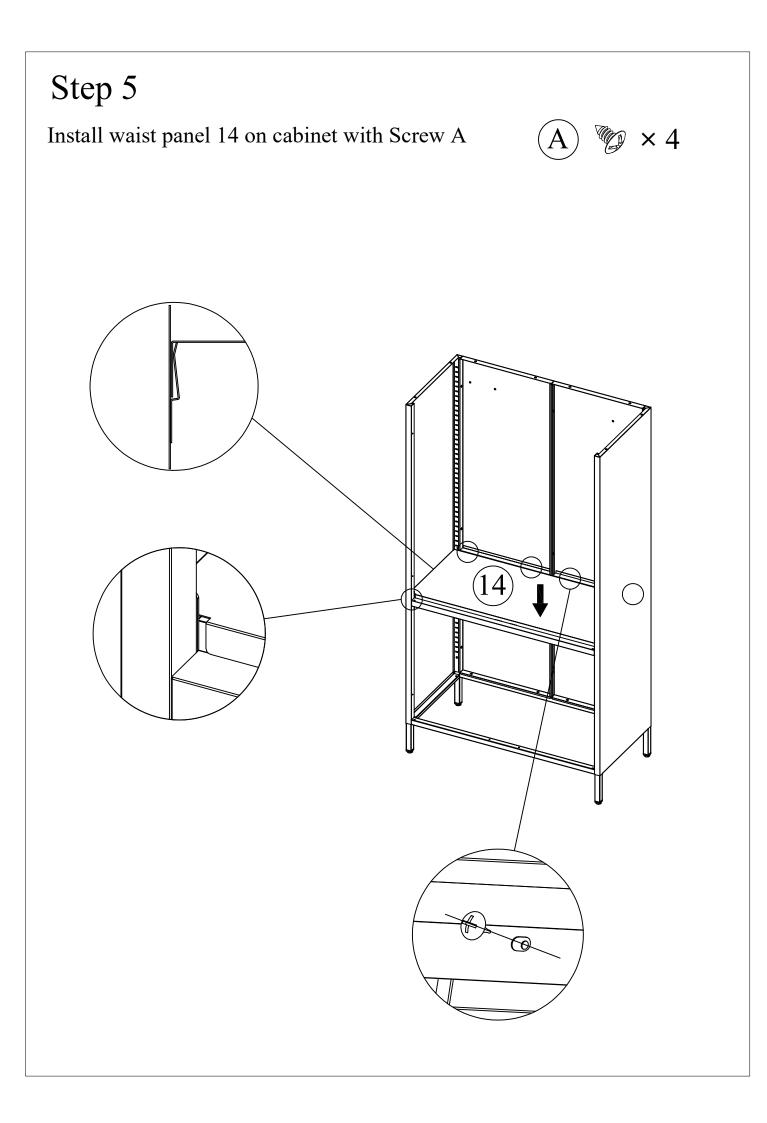

| Ø             | 4   |  |  |
| CAUTION An assistant is required. |                 |         |     |      | If there is any problem, please feel free to<br>contact our customer service team and we are<br>always here to assist with you!<br>If there is any slight dent or damage, you can<br>try to fix it by pliers or hammers. |               |     |  |  |



## Step 2 Connect left back panel 3 with side panel 🖗 × 4 A 1 and kick plate 2 by screws A 3

Connect right back panel 4 with side panel 1 and kick plate 2 by screws A, then connect two back panels 3 and 4 with nuts B and screws C





Install the waist face 15 on the side panels with screws A







## Step 6 Connect top panel 5 with back panels and side 🕲 × 8 A panels by screws A ¢ 5



Insert the door pivots K into the holes of the both sides of the bottom corner(shims L can be used to adjust), then insert the doors into the door pivots on the bottom and adjust the springs on the top

Install 2 doorknobs E on the doors with screws F



 $\left(\mathbf{K}\right)$ 

Ĺ

F

É

**\_\_\_** 

 $\bigcirc$ 

 $\times 2$ 

 $\times 4$ 

 $\times 4$ 

 $\times 2$ 

Fold all the small parts on dome panel 8 towards the middle for 90 degree

Insert dome panel 8 into dome back tube 9 and dome front tube 7