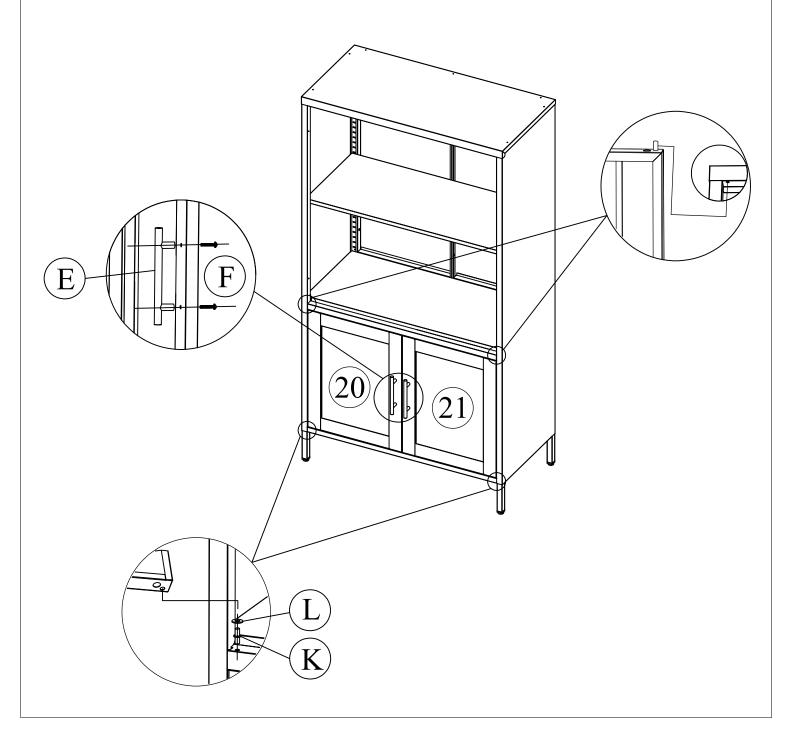

Install the waist face 15 on the side panels with screws A

Install 2 doorknobs E on the doors with screws F

 $\left(\mathbf{K}\right)$ 

Ĺ

F

É

**\_\_\_** 

 $\bigcirc$ 

 $\times 2$ 