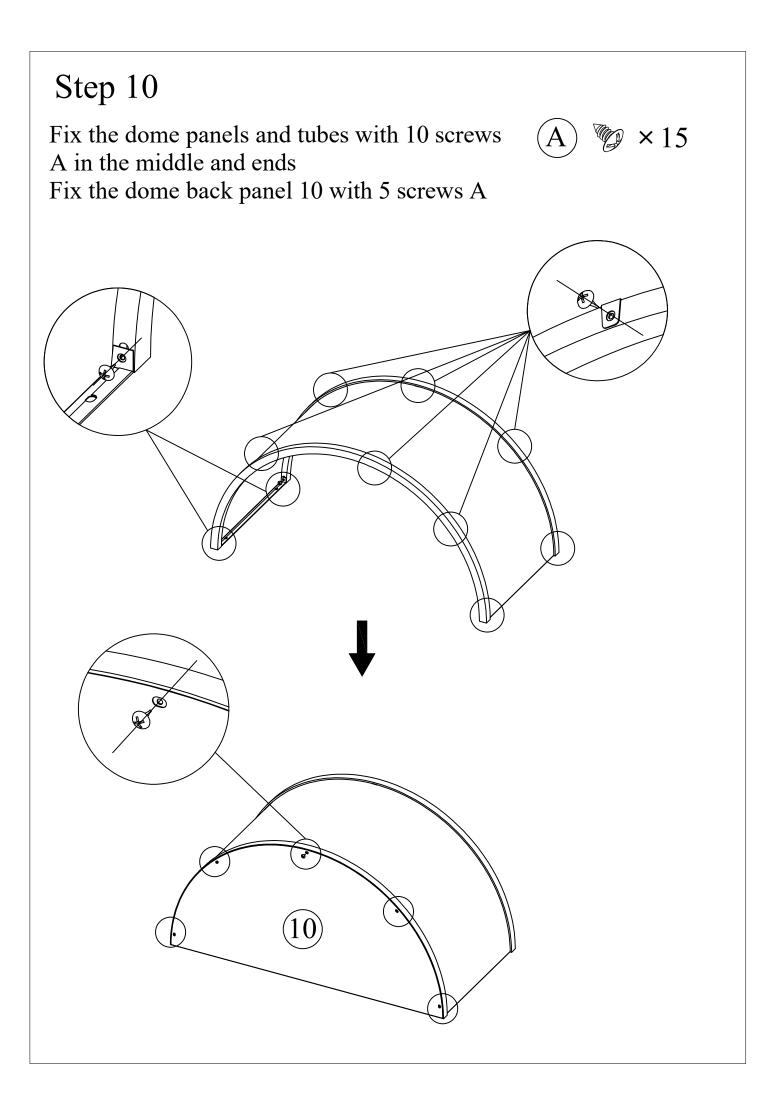

 $\times 4$ 

 $\times 4$ 

 $\times 2$ 

Fold all the small parts on dome panel 8 towards the middle for 90 degree

Insert dome panel 8 into dome back tube 9 and dome front tube 7