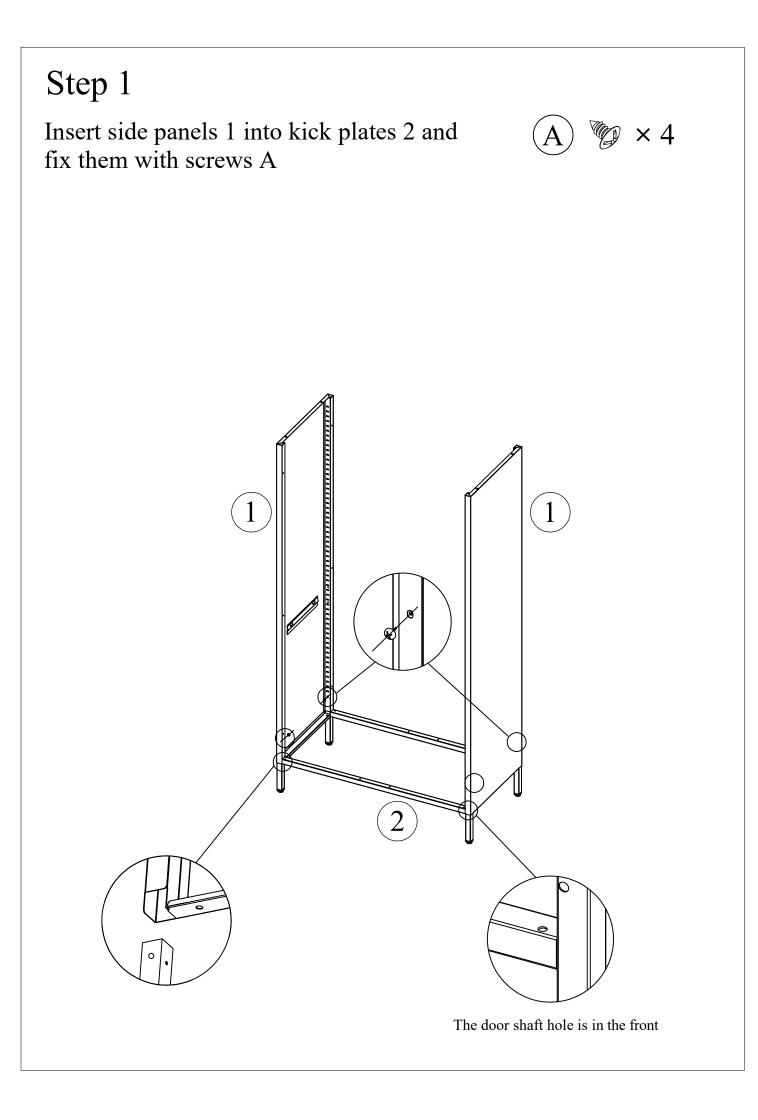

## Step 2 Connect left back panel 3 with side panel 🖗 × 4 A 1 and kick plate 2 by screws A 3

Connect right back panel 4 with side panel 1 and kick plate 2 by screws A, then connect two back panels 3 and 4 with nuts B and screws C