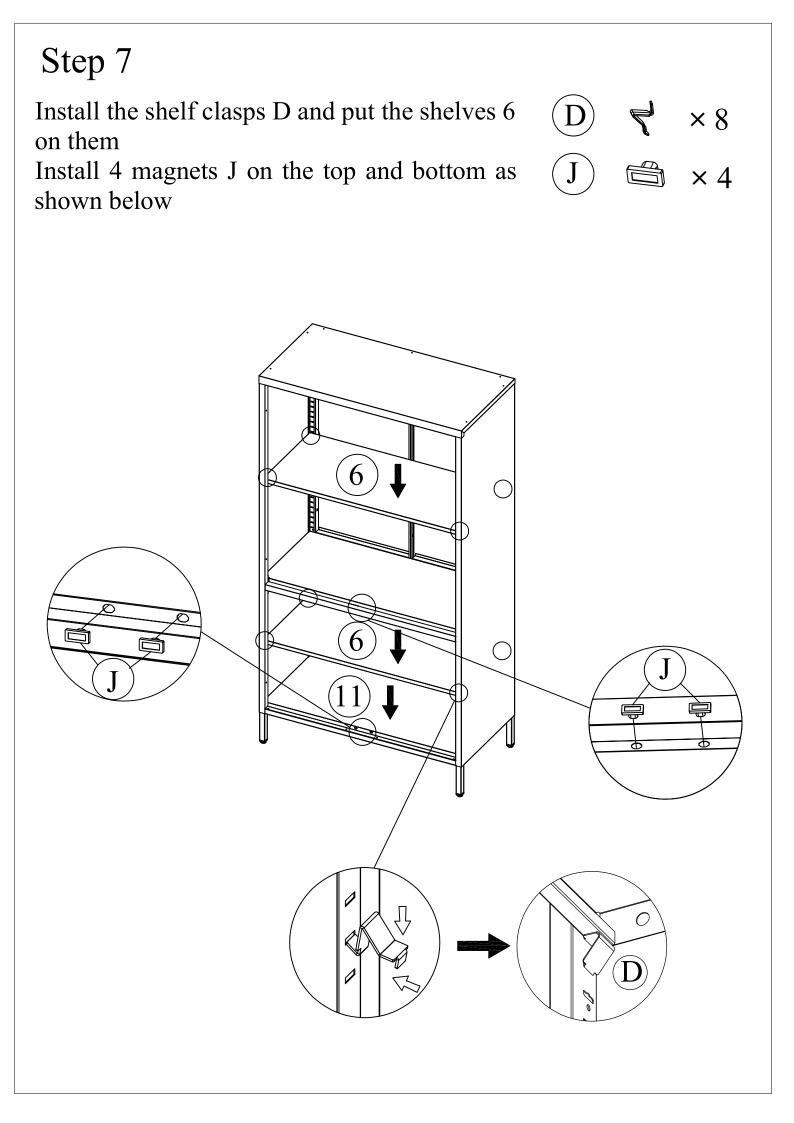

## Step 6 Connect top panel 5 with back panels and side 🕲 × 8 A panels by screws A ¢ 5

Insert the door pivots K into the holes of the both sides of the bottom corner(shims L can be used to adjust), then insert the doors into the door pivots on the bottom and adjust the springs on the top

Install 2 doorknobs E on the doors with screws F

 $\left(\mathbf{K}\right)$ 

Ĺ

F

É

**\_\_\_** 

 $\bigcirc$ 

 $\times 2$ 