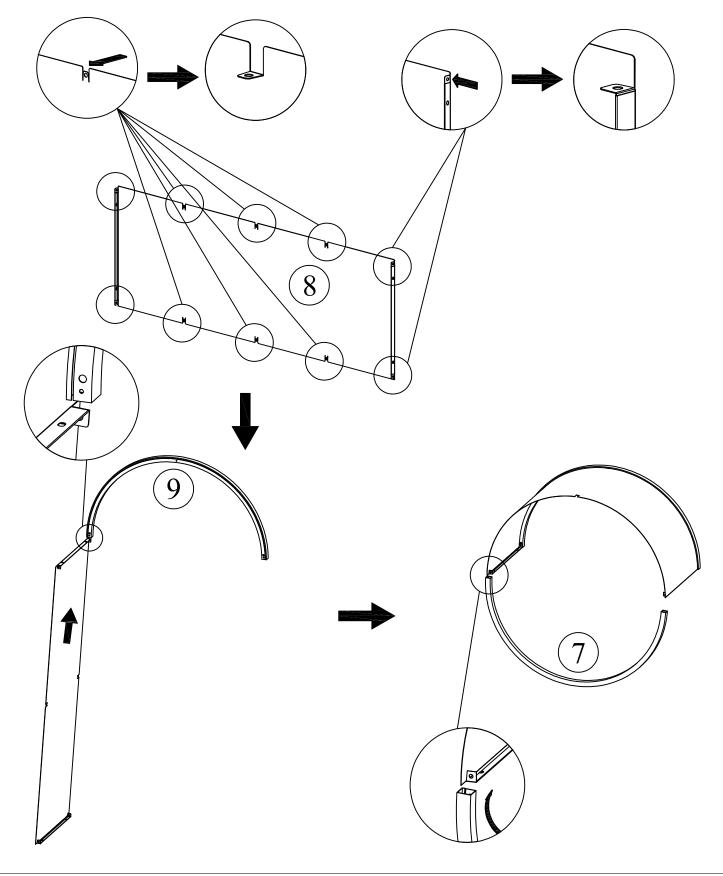

 $\times 4$ 

 $\times 4$ 

 $\times 2$ 

Fold all the small parts on dome panel 8 towards the middle for 90 degree

Insert dome panel 8 into dome back tube 9 and dome front tube 7