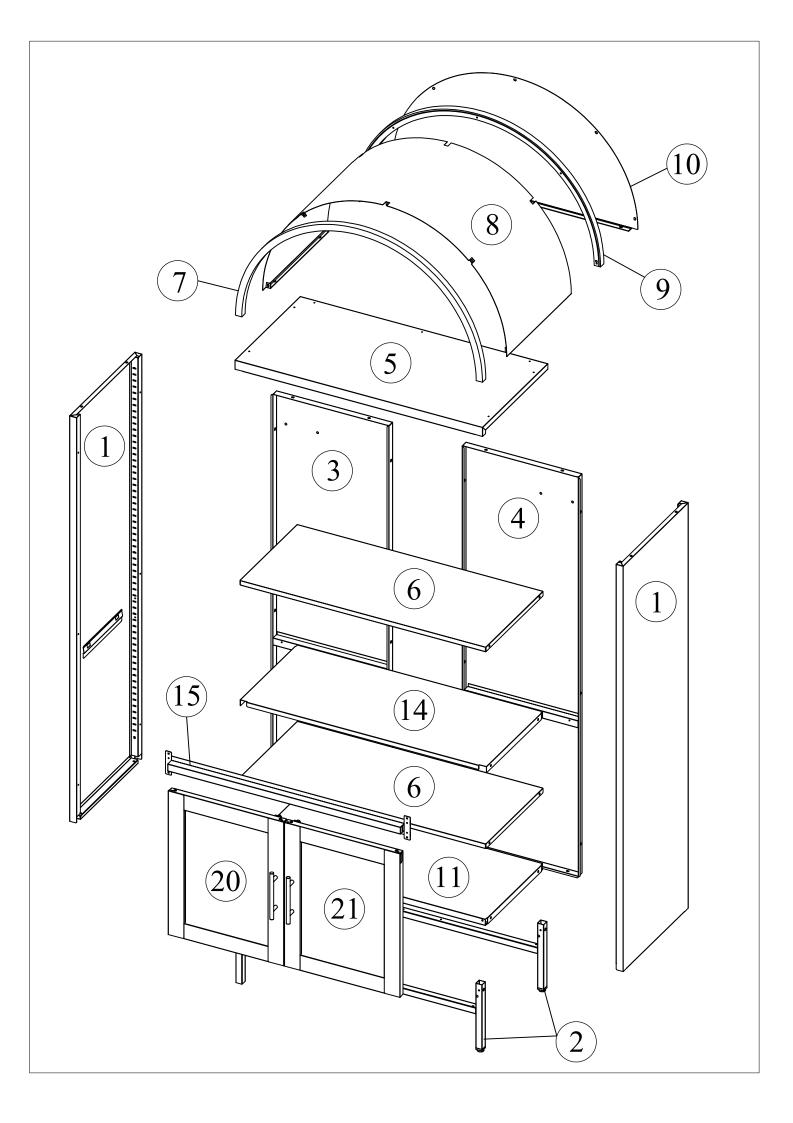

|    | Accessories         |         |     |      |                     |         |     |  |  |  |
|----|---------------------|---------|-----|------|---------------------|---------|-----|--|--|--|
|    | Name                | Picture | Qty | Name |                     | Picture | Qty |  |  |  |
| 1  | Side panel          |         | 2   | 11   | Floor               |         | 1   |  |  |  |
| 2  | Kick plate          |         | 2   | 14   | Waist plate         |         | 1   |  |  |  |
| 3  | Left back<br>panel  |         | 1   | 15   | Waist face          |         | 1   |  |  |  |
| 4  | Right back<br>panel |         | 1   | 20   | Left steel<br>door  |         | 1   |  |  |  |
| 5  | Top panel           |         | 1   | 21   | Right steel<br>door |         | 1   |  |  |  |
| 6  | Shelf               |         | 2   |      |                     |         |     |  |  |  |
| 7  | Dome front<br>tube  |         | 1   |      |                     |         |     |  |  |  |
| 8  | Dome panel          |         | 1   |      |                     |         |     |  |  |  |
| 9  | Dome back<br>tube   |         | 1   |      |                     |         |     |  |  |  |
| 10 | Dome back<br>panel  |         | 1   |      |                     |         |     |  |  |  |