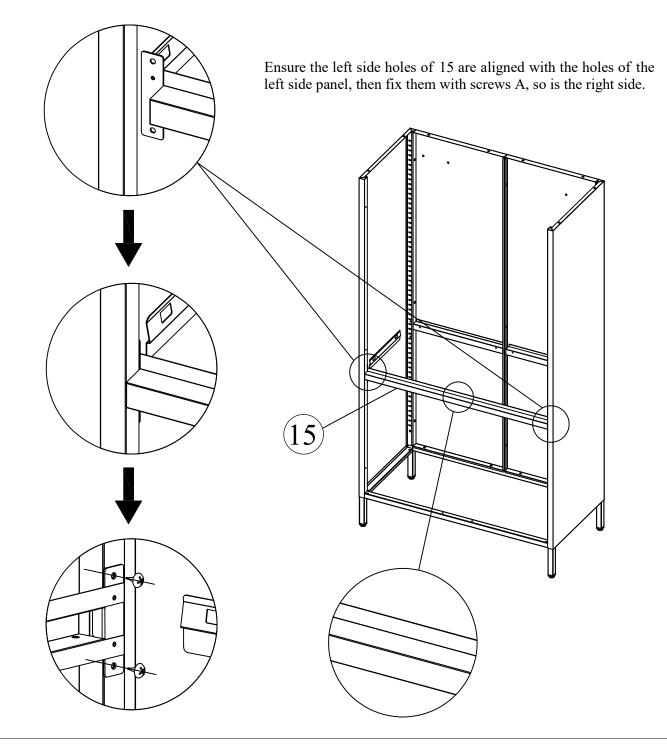

| Ø             | 4   |  |  |
| CAUTION An assistant is required. |                 |         |     |      | If there is any problem, please feel free to<br>contact our customer service team and we are<br>always here to assist with you!<br>If there is any slight dent or damage, you can<br>try to fix it by pliers or hammers. |               |     |  |  |



## Step 2 Connect left back panel 3 with side panel 🖗 × 4 A 1 and kick plate 2 by screws A 3

Connect right back panel 4 with side panel 1 and kick plate 2 by screws A, then connect two back panels 3 and 4 with nuts B and screws C





Install the waist face 15 on the side panels with screws A







## Step 6 Connect top panel 5 with back panels and side 🕲 × 8 A panels by screws A ¢ 5



Insert the door pivots K into the holes of the both sides of the bottom corner(shims L can be used to adjust), then insert the doors into the door pivots on the bottom and adjust the springs on the top

Install 2 doorknobs E on the doors with screws F



 $\left(\mathbf{K}\right)$ 

Ĺ

F

É

**\_\_\_** 

 $\bigcirc$ 

 $\times 2$ 

 $\times 4$ 

 $\times 4$ 

 $\times 2$ 

Fold all the small parts on dome panel 8 towards the middle for 90 degree

Insert dome panel 8 into dome back tube 9 and dome front tube 7