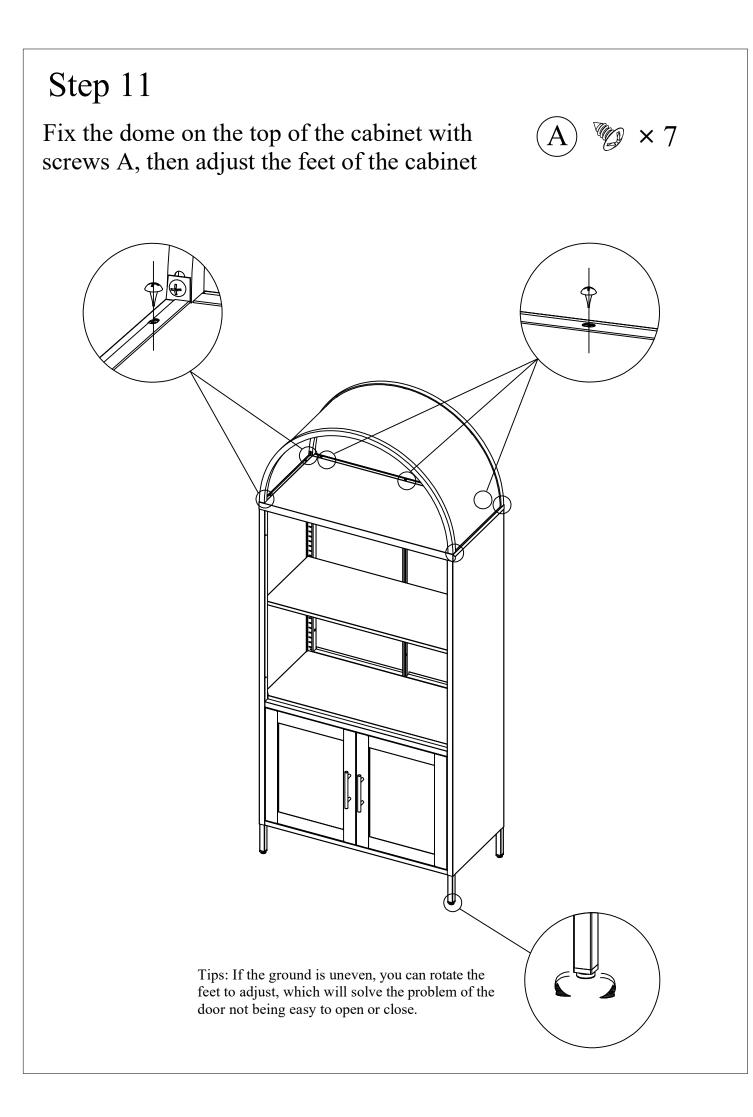

## Step 6 Connect top panel 5 with back panels and side 🕲 × 8 A panels by screws A ¢ 5

Insert the door pivots K into the holes of the both sides of the bottom corner(shims L can be used to adjust), then insert the doors into the door pivots on the bottom and adjust the springs on the top