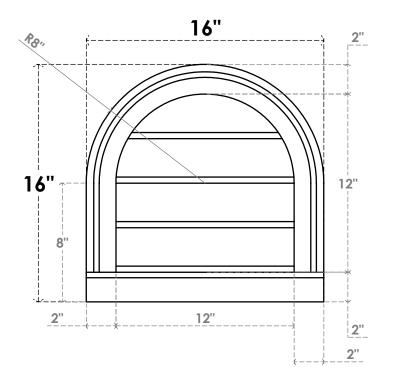

## GVPRT16X1603SN

16"W X 16"H ROUND TOP SURFACE MOUNT PVC GABLE VENT: NON-FUNCTIONAL, W/ 2"W X 2"P **BRICKMOULD SILL FRAME** 

**FRONT** 

SIDE

LOUVER HEIGHT: 3" LOUVER QTY: 4

1. INSTALLATION TO BE COMPLETED IN ACCORDANCE WITH MANUFACTURER'S SPECIFICATIONS.
2. DRAWING MAY NOT BE TO SCALE

2. DRAWING MAT NOT BE TO SCALE
3. THIS DRAWING IS INTENDED FOR DESIGN AND PLANNING PURPOSES ONLY.
4. ALL INFORMATION CONTAINED HEREIN WAS CURRENT AT THE TIME OF DEVELOPMENT BUT MUST BE REVIEWED AND APPROVED BY THE PRODUCT MANUFACTURER TO BE CONSIDERED ACCURATE.
5. ARCHITECTURAL GRADE PVC PRODUCTS ARE MADE FROM EXPANDED CELLULAR PVC AND COME NATURALLY WHITE BUT MAY BE