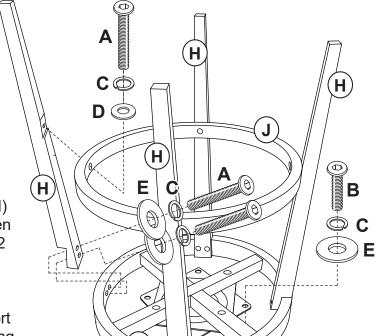

# STEP 1

Begin assembly by attaching Legs (H) to Upper Support Ring (I) using 2 Allen Bolts (A), 2 Spring Washers (C) and 2 Large Flat Washers (E) per leg.

## STEP 2

Next attach Legs (H) to Lower Support Ring (J) using 1 Allen Bolt (A), 1 Spring Washer (C) and 1 Small Flat Washer (D) per leg. Tighten all bolts from steps 1 and 2 with Allen Wrench (F) provided.

### STEP 3

Finally, attach swivel plate on Upper Support Ring (I) to Seat Base (G) using 4 Allen Bolts (B), 4 Spring Washers (C) and 4 Large Flat Washers (E). Tighten bolts with Allen Wrench (F) provided. The assembly is now complete.