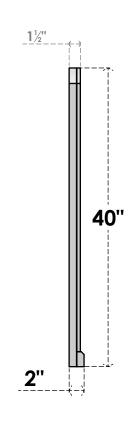

## GVPAR12X4003SN

12"W X 40"H ARCH TOP SURFACE MOUNT PVC GABLE VENT: NON-FUNCTIONAL, W/ 2"W X 2"P **BRICKMOULD SILL FRAME** 

**FRONT** 

SIDE

LOUVER HEIGHT: 2 3/4"

LOUVER QTY: 13

EKENA MILLWORK 2300 WEST MAIN ST. CLARKSVILLE, TX 75426 TOLL FREE: 866-607-0453 WWW.EKENAMILLWORK.COM