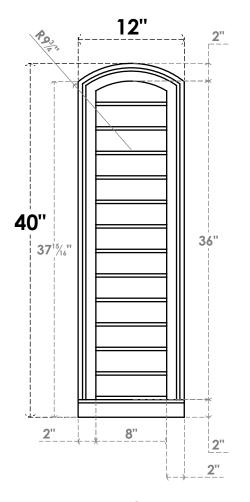

## GVPAR12X4003SN

12"W X 40"H ARCH TOP SURFACE MOUNT PVC GABLE VENT: NON-FUNCTIONAL, W/ 2"W X 2"P **BRICKMOULD SILL FRAME** 

**FRONT** 

SIDE

LOUVER HEIGHT: 2 3/4"

LOUVER QTY: 13

EKENA MILLWORK 2300 WEST MAIN ST. CLARKSVILLE, TX 75426 TOLL FREE: 866-607-0453 WWW.EKENAMILLWORK.COM