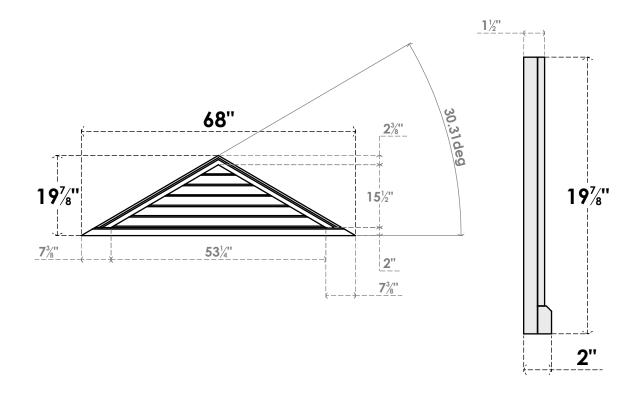

## GVPTR68X2003SN

68"W X 19-7/8"H TRIANGLE SURFACE MOUNT PVC GABLE VENT 7/12 PITCH: NON-FUNCTIONAL, W/ 2"W X 2"P BRICKMOULD SILL FRAME

LOUVER HEIGHT: 2 5/8"

LOUVER QTY: 6

**FRONT** 

SIDE

1. INSTALLATION TO BE COMPLETED IN ACCORDANCE WITH MANUFACTURER'S SPECIFICATIONS. 2. DRAWING MAY NOT BE TO SCALE