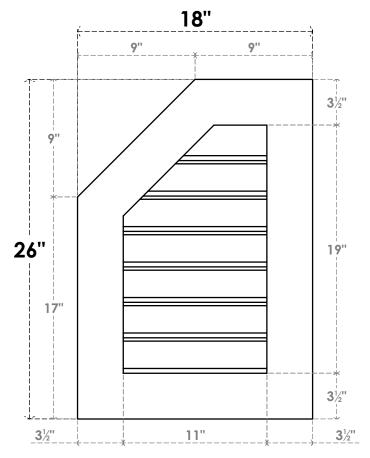

## GVPOL18X2601SF

18"W X 26"H HALF OCTAGON TOP LEFT SURFACE MOUNT PVC GABLE VENT: FUNCTIONAL, W/ 3-1/2"W X 1"P STANDARD FRAME

**VENTING AREA: 15.06 SQ IN** LOUVER HEIGHT: 2 3/4"

LOUVER QTY: 7

**FRONT** 

SIDE