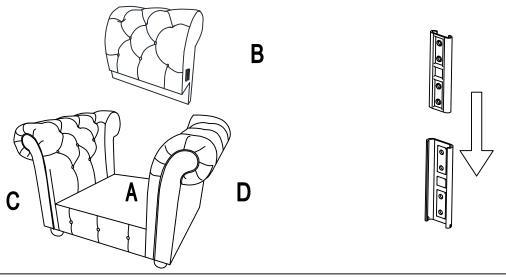

## **VELVET TUFTED CHAIR**

This page lists all the contents included in the box. As you unpack and prepare for assembly, place the contents on a carpeted or padded area to protect them from damage.

Hook on the Left Panel (C) & Right Panel (D) to Seat Frame (A) properly.

Hook on the Back Frame (B) to Left Panel (C) & Right Panel (D) properly.

Place Seat Cushion (E) on the chair properly. The assembly is complete.