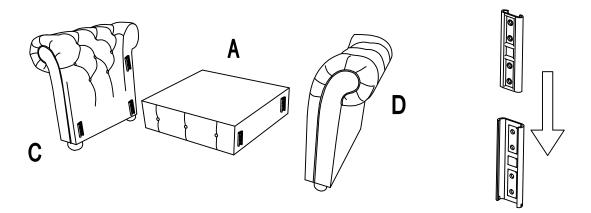

## **VELVET TUFTED CHAIR**

This page lists all the contents included in the box. As you unpack and prepare for assembly, place the contents on a carpeted or padded area to protect them from damage.

Hook on the Left Panel (C) & Right Panel (D) to Seat Frame (A) properly.

Hook on the Back Frame (B) to Left Panel (C) & Right Panel (D) properly.

Place Seat Cushion (E) on the chair properly. The assembly is complete.