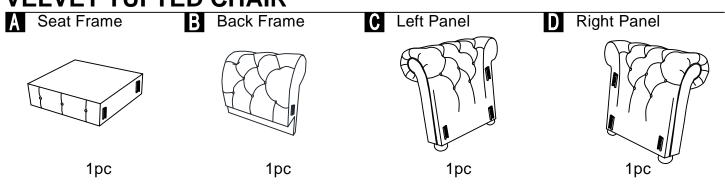

## **VELVET TUFTED CHAIR**

This page lists all the contents included in the box. As you unpack and prepare for assembly, place the contents on a carpeted or padded area to protect them from damage.

Hook on the Left Panel (C) & Right Panel (D) to Seat Frame (A) properly.