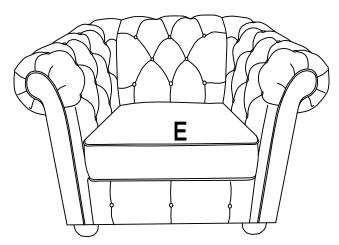

Hook on the Back Frame (B) to Left Panel (C) & Right Panel (D) properly.

Place Seat Cushion (E) on the chair properly. The assembly is complete.