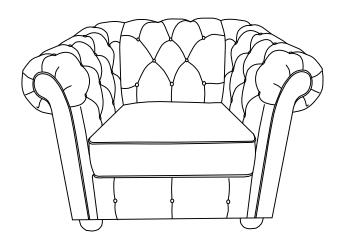

Hook on the Back Frame (B) to Left Panel (C) & Right Panel (D) properly.

Place Seat Cushion (E) on the chair properly. The assembly is complete.