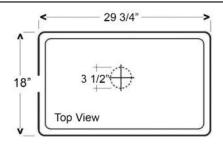

## 30" ELLYCE SINGLE BOWL FARMER SINK

Cat. No FS30PC

W: 29-3/4" D: 18" H: 10"

## **Interior Bowl Dimensions:**

Basin Interior: 27-1/2" X 15-3/4"

Basin Depth: 8-1/2"

## **Features:**

- ► Constructed of Fireclay
- ► Center drain
- ► Single Bowl
- ► Accommodates 3-½" drain
- ► Flange extension not needed
- ► Finished on all 4 sides
- ► Can be use with FS30C Wire Grid