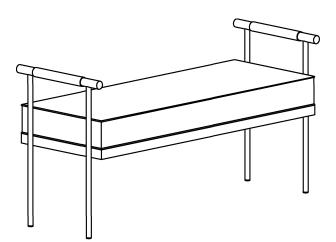

# Product Dimensions: 48"W x 17-1/4"D x 24-3/4"H

| PIECE | DESCRIPTION          | PICTURE                                                                                                                                                                                                                                                                                                                                                                                                                                                                                                                                                                                                                        | QUANTITY |
|-------|----------------------|--------------------------------------------------------------------------------------------------------------------------------------------------------------------------------------------------------------------------------------------------------------------------------------------------------------------------------------------------------------------------------------------------------------------------------------------------------------------------------------------------------------------------------------------------------------------------------------------------------------------------------|----------|
| A     | Seat Cushion         |                                                                                                                                                                                                                                                                                                                                                                                                                                                                                                                                                                                                                                | 1x       |
| В     | Armrest              |                                                                                                                                                                                                                                                                                                                                                                                                                                                                                                                                                                                                                                | 2x       |
| с     | Armrest fabric cover | $\checkmark$                                                                                                                                                                                                                                                                                                                                                                                                                                                                                                                                                                                                                   | 2x       |
| HW1   | Flat Washer          | © 1/4" x 1/2"                                                                                                                                                                                                                                                                                                                                                                                                                                                                                                                                                                                                                  | 8x       |
| HW2   | Hex Socket Bolt      | ور المعلم المعلم المعلم (المعلم) المعلم المعلم (المعلم) المعلم المعلم (المعلم) المعلم (المعلم) (المعلم) المعلم المعلم المعلم المعلم المعلم المعلم (المعلم) (المعلم) المعلم المعلم المعلم المعلم المعلم (المعلم) (ا | 8x       |
| HW3   | Allen Key            | 6 M4                                                                                                                                                                                                                                                                                                                                                                                                                                                                                                                                                                                                                           | 1x       |