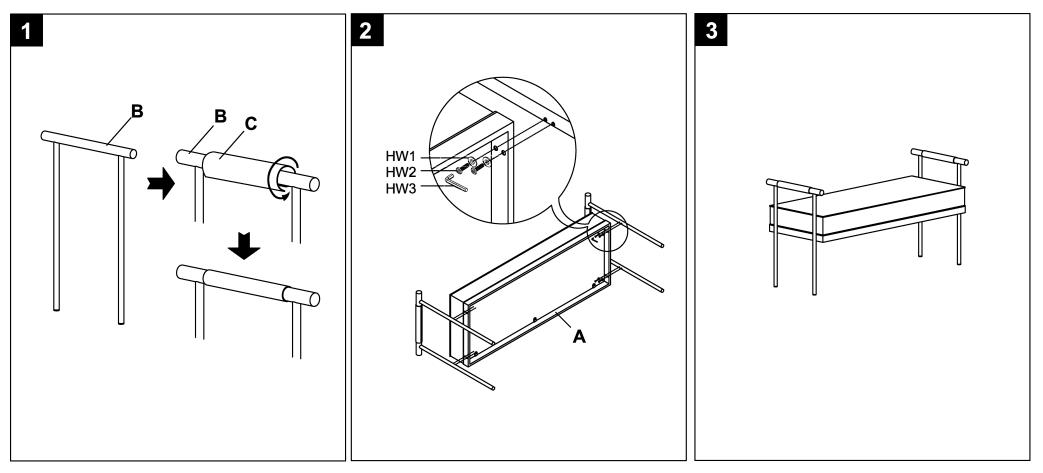

#### Step 1

Wrap the Armrest Fabric Cover (C) around the Armrest (B), tighten the Fabric Cover and press the Velcro tight.

Repeat the same method for the other Armrest.

## Step 2

Lay the Seat cushion (A) and 2\*Armrests (B) on its side, Attach the 2\*Armrest (B) to the Seat Cushion (A) and aligning screw holes. Using Allen Key (HW3) to lock with 8\*Hex Socket Bolts (HW2) with 8\*Flat Washers (HW1).

#### Step 3

Straighten up the assembled product, Assembly is completed.