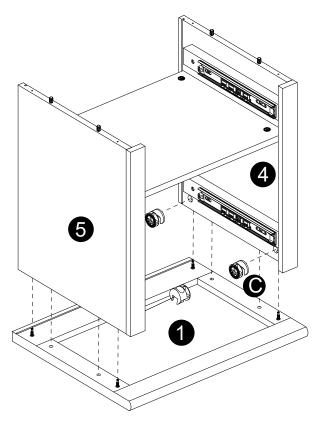

- · Insert dowels (A) into panels (4,5,9).
- · Screw cam bolts (B) into panels (4,5,6).

- · Attach panels (6) to panels (4,5).
- Insert and secure cam locks (C) to panels (4,5) to lock it.
- · Attach panels (9) to panels (4,5) with screw (I).

· Separate the slide bracket from the slide arm as per diagram.

· Attach slider arms to panels (4,5) with screws (N) correctly.

- · Insert dowels (A) into panel (2).
- · Attachpanels (4,5) to panel (2) correctly.
- · Insert and secure camlocks (C) to panel(2) to lock it.

- · Screw Cam bolts (B) into panel (1).
- · Attach panels (4,5) to panel (1).
- · Insert and securecamlocks (C) to panels (4,5) to lock it.

- · Carefully slide panel (7) into place along the back of the assembly. · Attach panel (3) to panels (4,5) with screws (J).