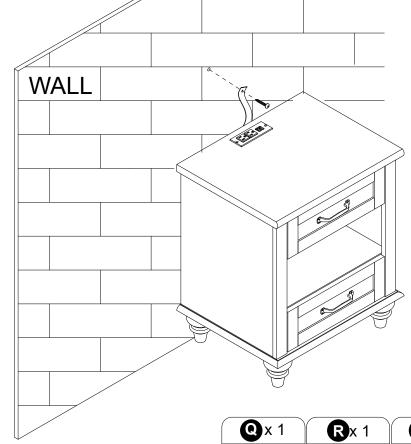

## **WARNING**

Serious or fatal injuries can occur from furniture tipping over. To prevent the furniture from tipping over we recommend that it is permanently fixed to the wall. Wall anchor and hardware are included with this product. Please make sure hardware is suitable for your walls before installing, as different wall materials may require different types of anchors.

Tools required:
Phillips screwdriver,
Power Drill,
15/64" Drill Bit and
Rubber Mallet.

**1** x 1