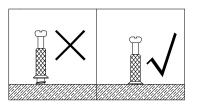

## **WARNING**

Serious or fatal injuries can occur from furniture tipping over. To prevent the furniture from tipping over we recommend that it is permanently fixed to the wall. Wall anchor and hardware are included with this product. Please make sure hardware is suitable for your walls before installing, as different wall materials may require different types of anchors.