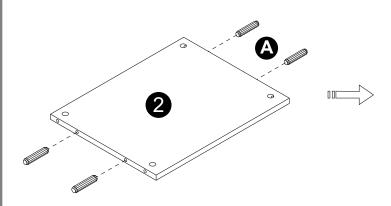

- · Insert dowels (A) into panels (4,5,9).
- · Screw cam bolts (B) into panels (4,5,6).

- · Attach panels (6) to panels (4,5).
- Insert and secure cam locks (C) to panels (4,5) to lock it.
- · Attach panels (9) to panels (4,5) with screw (I).

· Separate the slide bracket from the slide arm as per diagram.

· Attach slider arms to panels (4,5) with screws (N) correctly.

- · Insert dowels (A) into panel (2).
- · Attachpanels (4,5) to panel (2) correctly.
- · Insert and secure camlocks (C) to panel(2) to lock it.