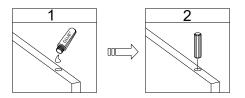

## WHALS IN THE BOX

Philips screwdriverr

required for assembly (not included)

•The provided glue(H) is to secure When first inserting dowels, locate the wood dowels(A) in place. appropriate hole for the dowel, place a small amount of glue in the hole and insert the dowel.

Wipe away excess glue immediately.

- In future assembly steps when dowels are necessary to attach assembly parts together, place a small amount of glue on the end of the dowel before attaching parts together.
- Wipe away excess glue immediately.