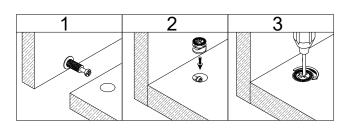

## **WARNING**

Serious or fatal injuries can occur from furniture tipping over. To prevent the furniture from tipping over we recommend that it is permanently fixed to the wall. Wall anchor and hardware are included with this product. Please make sure hardware is suitable for your walls before installing, as different wall materials may require different types of anchors.

Tools required:
Phillips screwdriver,
Power Drill,
15/64" Drill Bit and
Rubber Mallet.

**1** x 1