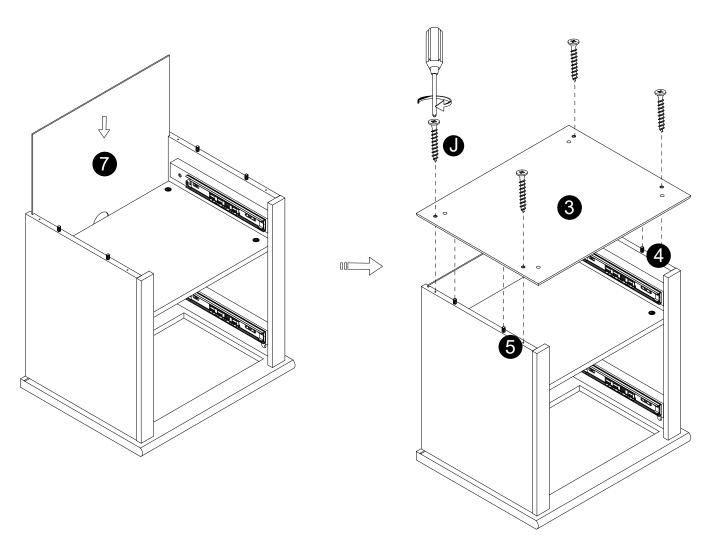

- · Screw Cam bolts (B) into panel (1).
- · Attach panels (4,5) to panel (1).
- · Insert and securecamlocks (C) to panels (4,5) to lock it.

- · Carefully slide panel (7) into place along the back of the assembly. · Attach panel (3) to panels (4,5) with screws (J).