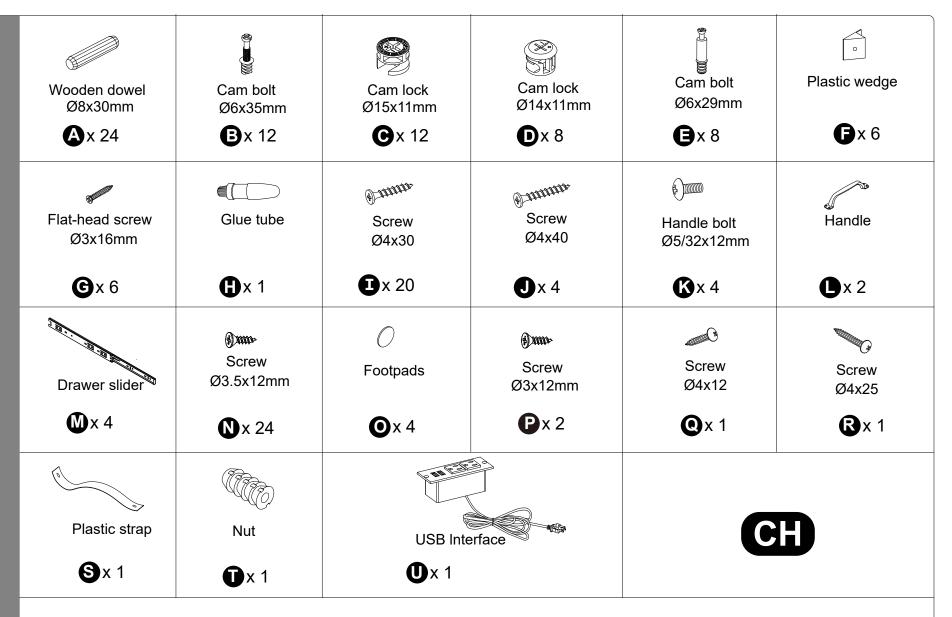

## WHALS IN THE BOX

Philips screwdriverr

required for assembly (not included)

•The provided glue(H) is to secure When first inserting dowels, locate the wood dowels(A) in place. appropriate hole for the dowel, place a small amount of glue in the hole and insert the dowel.

- · Insert dowels (A) into panels (4,5,9).
- · Screw cam bolts (B) into panels (4,5,6).

- · Attach panels (6) to panels (4,5).
- Insert and secure cam locks (C) to panels (4,5) to lock it.
- · Attach panels (9) to panels (4,5) with screw (I).

· Separate the slide bracket from the slide arm as per diagram.

· Attach slider arms to panels (4,5) with screws (N) correctly.

- · Insert dowels (A) into panel (2).
- · Attachpanels (4,5) to panel (2) correctly.
- · Insert and secure camlocks (C) to panel(2) to lock it.

- · Screw Cam bolts (B) into panel (1).
- · Attach panels (4,5) to panel (1).
- · Insert and securecamlocks (C) to panels (4,5) to lock it.

- · Carefully slide panel (7) into place along the back of the assembly. · Attach panel (3) to panels (4,5) with screws (J).

- · Attach legs (8) to panel (3).
- · Stick the skid pad (O) on the bottom of the legs (8).

- · Attach socket (U) to panel (1) with screws (P) correctly.
- · Secure parts (F) with Screws (G).

- · Attach panels (11,12) to panel (13) with screws (I).
- · Carefully slide panel (14) into place along the bottom of the assembly

- · Screw Cam bolts (E) into panels (10).
- · Attach Handles (L) to panels (10) with bolts (K).
- · Attach panels (10) to panels (11,12).
- · Insert and secure cam locks (D) to panels (11,12) to lock it.