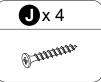

- · Attach legs (8) to panel (3).
- · Stick the skid pad (O) on the bottom of the legs (8).

- · Attach socket (U) to panel (1) with screws (P) correctly.
- · Secure parts (F) with Screws (G).

- · Attach panels (11,12) to panel (13) with screws (I).
- · Carefully slide panel (14) into place along the bottom of the assembly