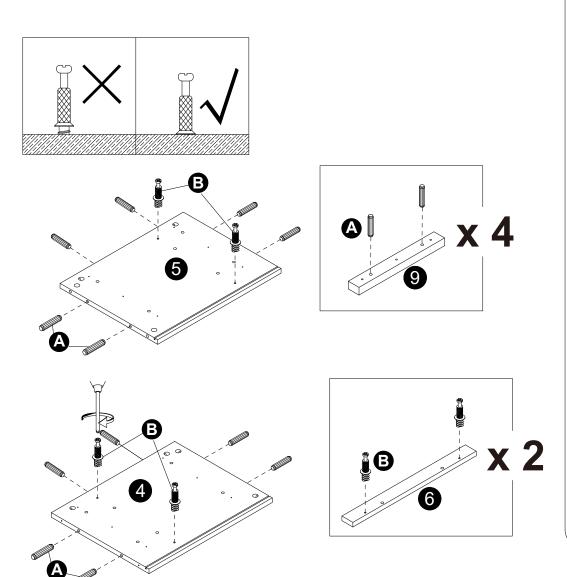

## WHALS IN THE BOX

Philips screwdriverr

required for assembly (not included)

•The provided glue(H) is to secure When first inserting dowels, locate the wood dowels(A) in place. appropriate hole for the dowel, place a small amount of glue in the hole and insert the dowel.

Wipe away excess glue immediately.

- In future assembly steps when dowels are necessary to attach assembly parts together, place a small amount of glue on the end of the dowel before attaching parts together.
- Wipe away excess glue immediately.

- · Insert dowels (A) into panels (4,5,9).
- · Screw cam bolts (B) into panels (4,5,6).

- · Attach panels (6) to panels (4,5).
- Insert and secure cam locks (C) to panels (4,5) to lock it.
- · Attach panels (9) to panels (4,5) with screw (I).