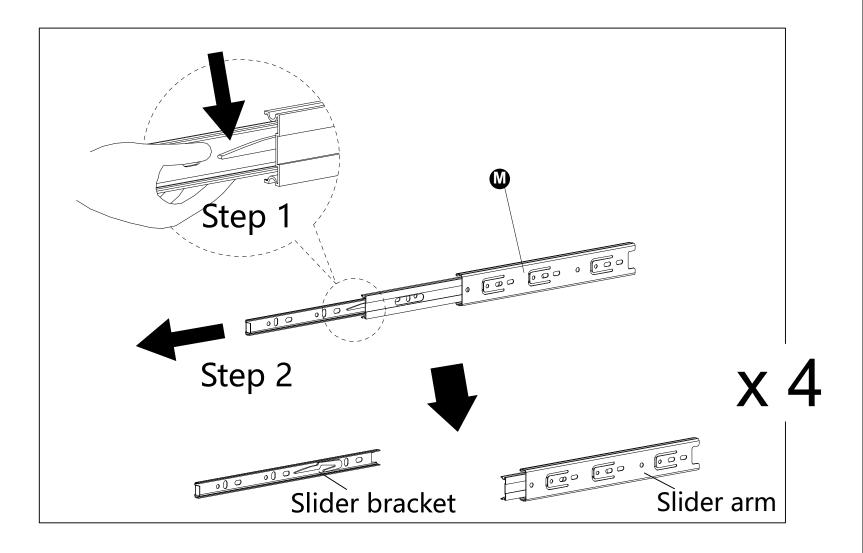

· Separate the slide bracket from the slide arm as per diagram.

· Attach slider arms to panels (4,5) with screws (N) correctly.

- · Insert dowels (A) into panel (2).
- · Attachpanels (4,5) to panel (2) correctly.
- · Insert and secure camlocks (C) to panel(2) to lock it.