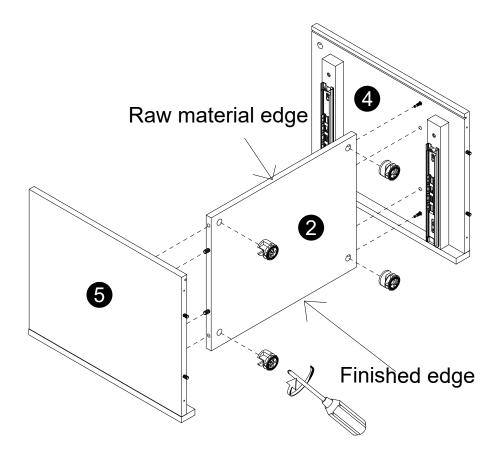

· Separate the slide bracket from the slide arm as per diagram.

· Attach slider arms to panels (4,5) with screws (N) correctly.

- · Insert dowels (A) into panel (2).
- · Attachpanels (4,5) to panel (2) correctly.
- · Insert and secure camlocks (C) to panel(2) to lock it.