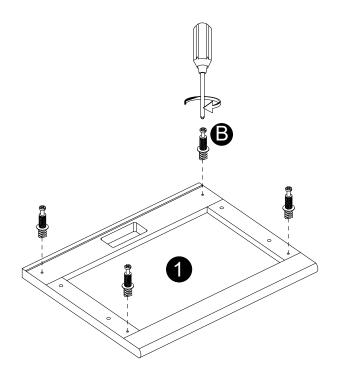

- · Screw Cam bolts (B) into panel (1).
- · Attach panels (4,5) to panel (1).
- · Insert and securecamlocks (C) to panels (4,5) to lock it.

- · Carefully slide panel (7) into place along the back of the assembly. · Attach panel (3) to panels (4,5) with screws (J).