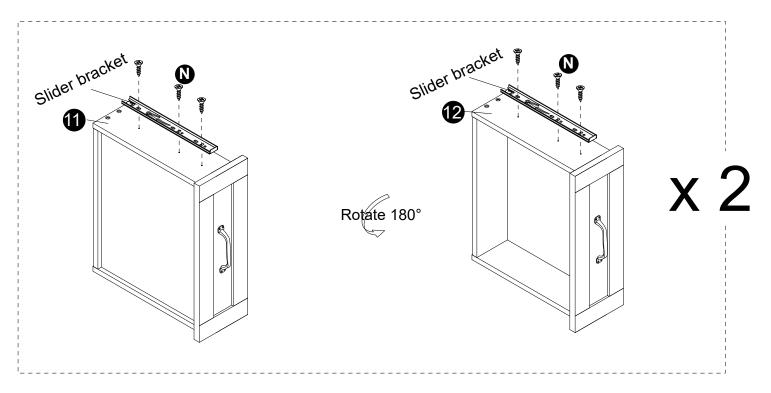

- · Screw Cam bolts (E) into panels (10).
- · Attach Handles (L) to panels (10) with bolts (K).
- · Attach panels (10) to panels (11,12).
- · Insert and secure cam locks (D) to panels (11,12) to lock it.

# INSTALLATION STEPS

· Attach slider brackets to panels (11,12) with screws (N) correctly.

A)mm

· Assembled the drawers as per diagram