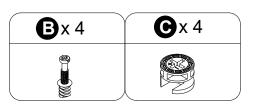

- · Insert dowels (A) into panels (4,5,9).
- · Screw cam bolts (B) into panels (4,5,6).

- · Attach panels (6) to panels (4,5).
- Insert and secure cam locks (C) to panels (4,5) to lock it.
- · Attach panels (9) to panels (4,5) with screw (I).

· Separate the slide bracket from the slide arm as per diagram.

· Attach slider arms to panels (4,5) with screws (N) correctly.

- · Insert dowels (A) into panel (2).
- · Attachpanels (4,5) to panel (2) correctly.
- · Insert and secure camlocks (C) to panel(2) to lock it.

- · Screw Cam bolts (B) into panel (1).
- · Attach panels (4,5) to panel (1).
- · Insert and securecamlocks (C) to panels (4,5) to lock it.

- · Carefully slide panel (7) into place along the back of the assembly. · Attach panel (3) to panels (4,5) with screws (J).