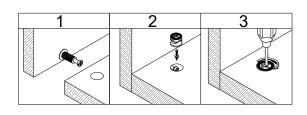

## WHALS IN THE BOX

Philips screwdriverr

required for assembly (not included)

•The provided glue(H) is to secure When first inserting dowels, locate the wood dowels(A) in place. appropriate hole for the dowel, place a small amount of glue in the hole and insert the dowel.

Wipe away excess glue immediately.

- In future assembly steps when dowels are necessary to attach assembly parts together, place a small amount of glue on the end of the dowel before attaching parts together.
- Wipe away excess glue immediately.