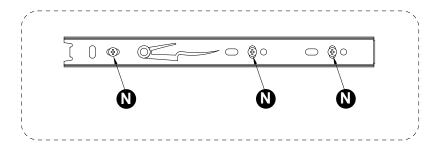

· Separate the slide bracket from the slide arm as per diagram.

· Attach slider arms to panels (4,5) with screws (N) correctly.

- · Insert dowels (A) into panel (2).
- · Attachpanels (4,5) to panel (2) correctly.
- · Insert and secure camlocks (C) to panel(2) to lock it.

# INSTALLATION STEPS

· Attach slider brackets to panels (11,12) with screws (N) correctly.

A)mm

· Assembled the drawers as per diagram

## Note:

If the drawer does not go in smoothly. Press or lift the plastic release lever. Pull out the slider bracket from the slider arm.

Loosen the screws (N) on slider brackets, You can adjust up or down by a few mm. Then tighten back up.