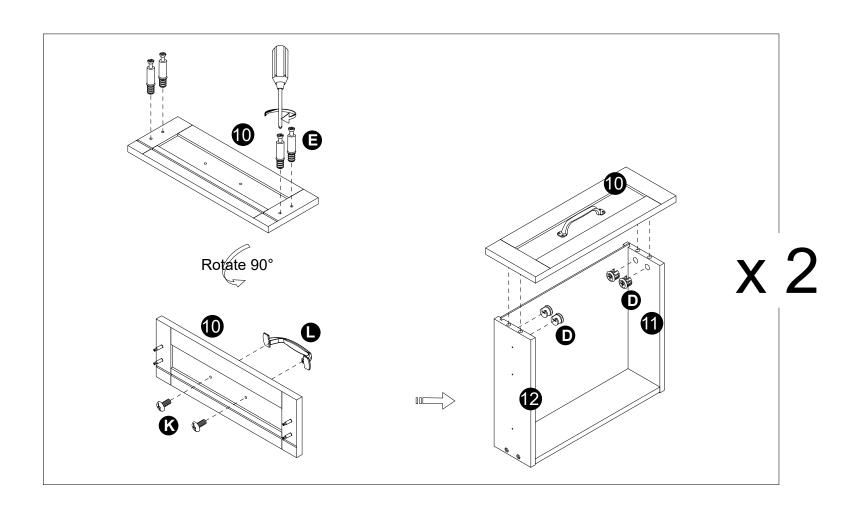

- · Screw Cam bolts (E) into panels (10).
- · Attach Handles (L) to panels (10) with bolts (K).
- · Attach panels (10) to panels (11,12).
- · Insert and secure cam locks (D) to panels (11,12) to lock it.