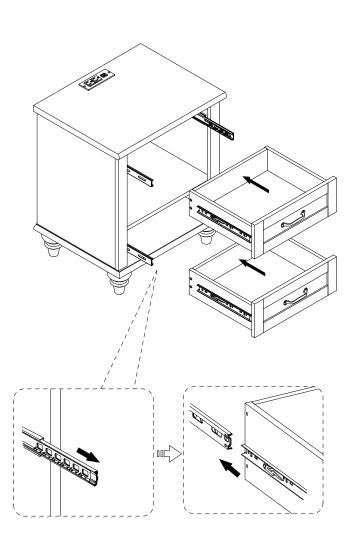

# INSTALLATION STEPS

· Attach slider brackets to panels (11,12) with screws (N) correctly.

A)mm

· Assembled the drawers as per diagram

## Note:

If the drawer does not go in smoothly. Press or lift the plastic release lever. Pull out the slider bracket from the slider arm.

Loosen the screws (N) on slider brackets, You can adjust up or down by a few mm. Then tighten back up.

Finally re-assembled the drawer until they were going in smoothly well.