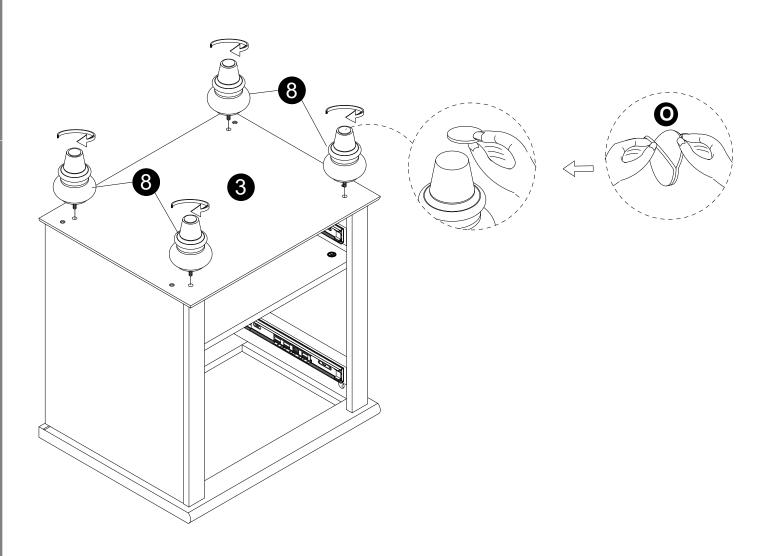

- · Attach legs (8) to panel (3).
- · Stick the skid pad (O) on the bottom of the legs (8).

- · Attach socket (U) to panel (1) with screws (P) correctly.
- · Secure parts (F) with Screws (G).

- · Attach panels (11,12) to panel (13) with screws (I).
- · Carefully slide panel (14) into place along the bottom of the assembly