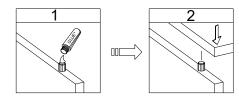

## WHALS IN THE BOX

Philips screwdriverr

required for assembly (not included)

•The provided glue(H) is to secure When first inserting dowels, locate the wood dowels(A) in place. appropriate hole for the dowel, place a small amount of glue in the hole and insert the dowel.

Wipe away excess glue immediately.

- In future assembly steps when dowels are necessary to attach assembly parts together, place a small amount of glue on the end of the dowel before attaching parts together.
- Wipe away excess glue immediately.