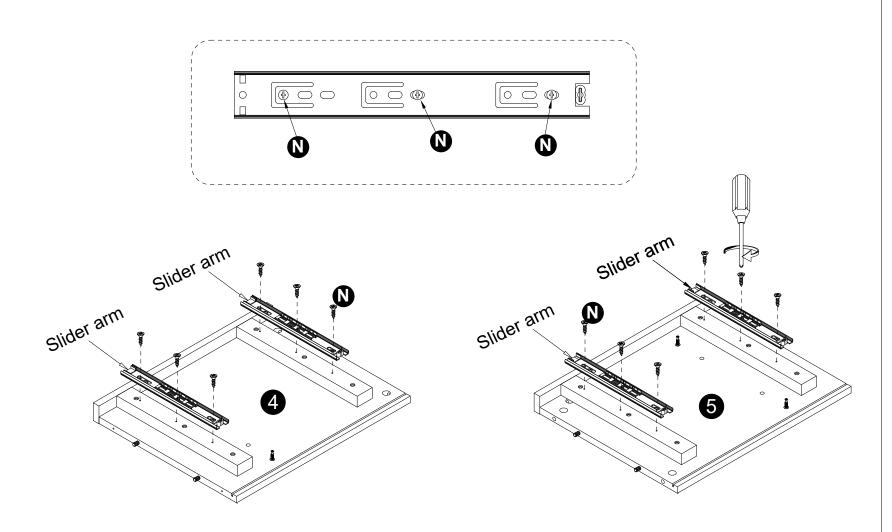

· Separate the slide bracket from the slide arm as per diagram.

· Attach slider arms to panels (4,5) with screws (N) correctly.

- · Insert dowels (A) into panel (2).
- · Attachpanels (4,5) to panel (2) correctly.
- · Insert and secure camlocks (C) to panel(2) to lock it.

# INSTALLATION STEPS

· Attach slider brackets to panels (11,12) with screws (N) correctly.

A)mm

· Assembled the drawers as per diagram