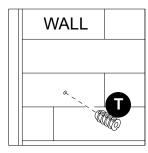

## **WARNING**

Serious or fatal injuries can occur from furniture tipping over. To prevent the furniture from tipping over we recommend that it is permanently fixed to the wall. Wall anchor and hardware are included with this product. Please make sure hardware is suitable for your walls before installing, as different wall materials may require different types of anchors.