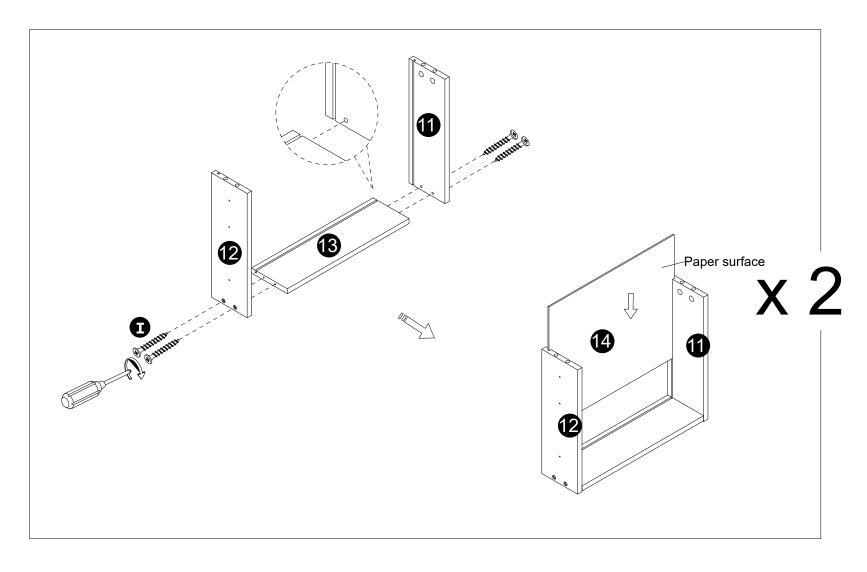

- · Attach legs (8) to panel (3).
- · Stick the skid pad (O) on the bottom of the legs (8).

- · Attach socket (U) to panel (1) with screws (P) correctly.
- · Secure parts (F) with Screws (G).

- · Attach panels (11,12) to panel (13) with screws (I).
- · Carefully slide panel (14) into place along the bottom of the assembly