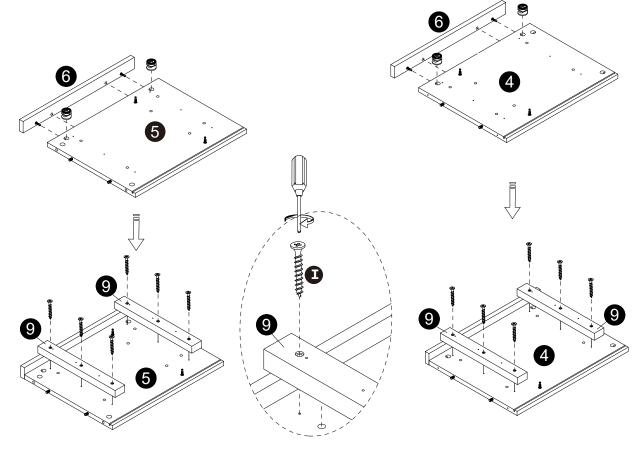

- · Insert dowels (A) into panels (4,5,9).
- · Screw cam bolts (B) into panels (4,5,6).

- · Attach panels (6) to panels (4,5).
- Insert and secure cam locks (C) to panels (4,5) to lock it.
- · Attach panels (9) to panels (4,5) with screw (I).