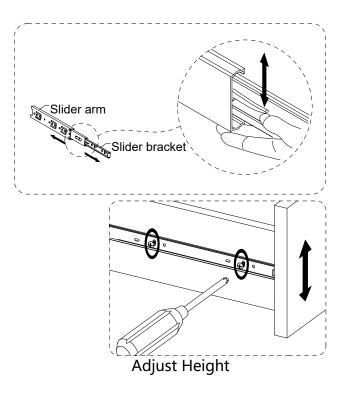

# INSTALLATION STEPS

· Attach slider brackets to panels (11,12) with screws (N) correctly.

A)mm

· Assembled the drawers as per diagram

## Note:

If the drawer does not go in smoothly. Press or lift the plastic release lever. Pull out the slider bracket from the slider arm.

Loosen the screws (N) on slider brackets, You can adjust up or down by a few mm. Then tighten back up.

Finally re-assembled the drawer until they were going in smoothly well.