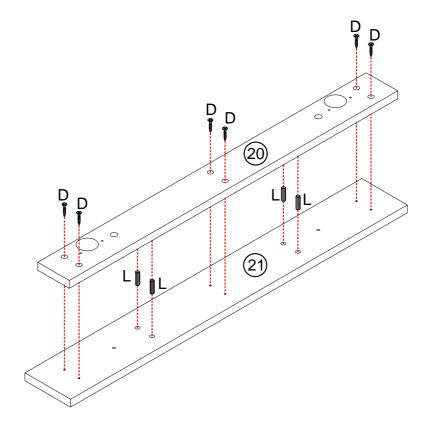

|
| K × 1  | L×6    | M × 4  | N × 2  | O × 5  |
|        |        |        |        |        |
| P × 2  | Q × 3  | R × 2  | S × 2  | T × 2  |
| []     |        |        |        |        |









#### **Detaching the Slide**

Press lever to disconnect and separate the Extension Slide (G-2) from the Slide (G-1). Do this for both drawer Slides.



Adjust SLIDE to align with the screw holes.



#### **Detaching the Slide**

Press lever to disconnect and separate the Extension Slide (W-2) fron the Slide (W-1). Do this for both drawer Slides.























•

Flat head

The arrow must point toward the











STEP 12





STEP 13





# STEP 14 A×8 The arrow must point toward the edge of the board. Flat head screwdriver













l× 1



N× 2







STEP 19



















**S** × 2













STEP 27



STEP 28