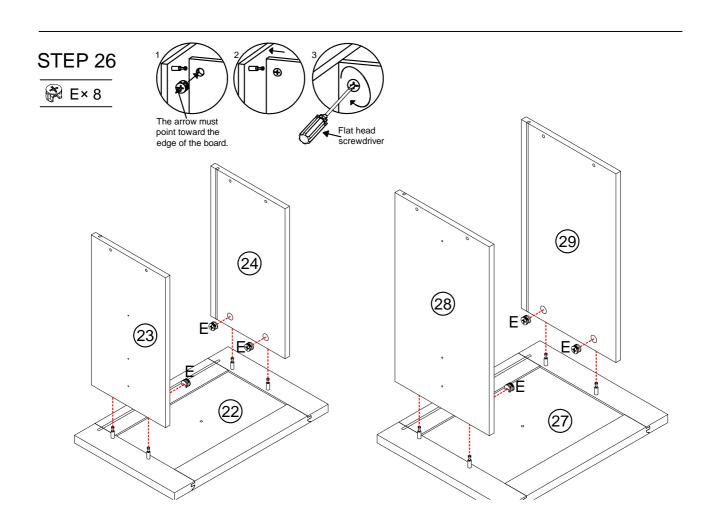

#### Hardware List

|        |        |        | Donath |        |
|--------|--------|--------|--------|--------|
| A × 34 | B × 34 | C × 34 | D × 24 | E×8    |
|        |        | E DODO | 13 B   |        |
| F × 8  | G × 4  | H × 45 | I × 1  | J × 20 |
|        |        |        |        |        |
| K × 1  | L×6    | M × 4  | N × 2  | O × 5  |
|        |        |        |        |        |
| P × 2  | Q × 3  | R × 2  | S × 2  | T × 2  |
| []     |        |        |        |        |