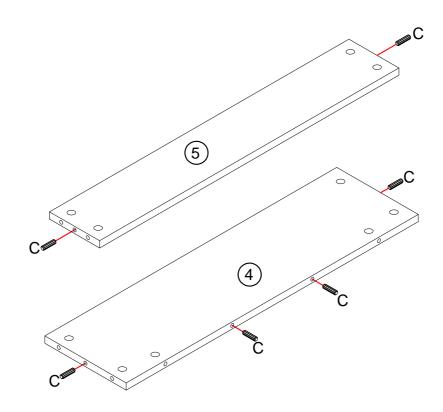

#### Hardware List

|        |        |        | Donath |        |
|--------|--------|--------|--------|--------|
| A × 34 | B × 34 | C × 34 | D × 24 | E×8    |
|        |        | E DODO | 13 B   |        |
| F × 8  | G × 4  | H × 45 | I × 1  | J × 20 |
|        |        |        |        |        |
| K × 1  | L×6    | M × 4  | N × 2  | O × 5  |
|        |        |        |        |        |
| P × 2  | Q × 3  | R × 2  | S × 2  | T × 2  |
| []     |        |        |        |        |