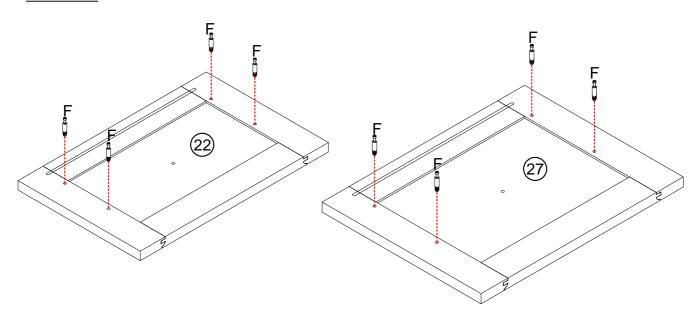

#### Hardware List

|        |        |        | Donath |        |
|--------|--------|--------|--------|--------|
| A × 34 | B × 34 | C × 34 | D × 24 | E×8    |
|        |        | E DODO | 13 B   |        |
| F × 8  | G × 4  | H × 45 | I × 1  | J × 20 |
|        |        |        |        |        |
| K × 1  | L×6    | M × 4  | N × 2  | O × 5  |
|        |        |        |        |        |
| P × 2  | Q × 3  | R × 2  | S × 2  | T × 2  |
| []     |        |        |        |        |