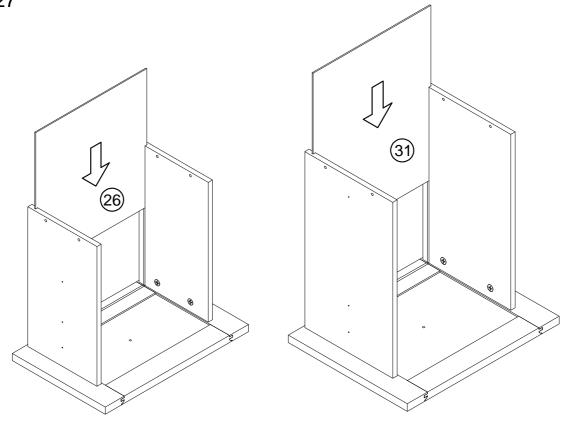

# STEP 14 A×8 The arrow must point toward the edge of the board. Flat head screwdriver

l× 1

N× 2

STEP 19

**S** × 2

STEP 27

STEP 28