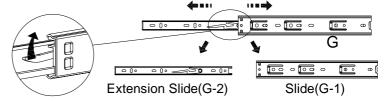

#### **Detaching the Slide**

Press lever to disconnect and separate the Extension Slide (G-2) from the Slide (G-1). Do this for both drawer Slides.

Adjust SLIDE to align with the screw holes.