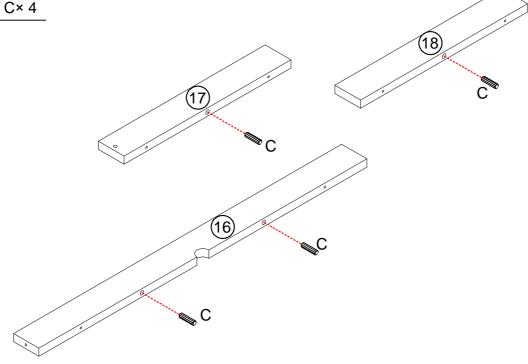

|        |
| K × 1  | L×6    | M × 4  | N × 2  | O × 5  |
|        |        |        |        |        |
| P × 2  | Q × 3  | R × 2  | S × 2  | T × 2  |
| []     |        |        |        |        |









#### **Detaching the Slide**

Press lever to disconnect and separate the Extension Slide (G-2) from the Slide (G-1). Do this for both drawer Slides.



Adjust SLIDE to align with the screw holes.



#### **Detaching the Slide**

Press lever to disconnect and separate the Extension Slide (W-2) fron the Slide (W-1). Do this for both drawer Slides.























•

Flat head

The arrow must point toward the











STEP 12





STEP 13





# STEP 14 A×8 The arrow must point toward the edge of the board. Flat head screwdriver













l× 1



N× 2







STEP 19



















**S** × 2













STEP 27



STEP 28