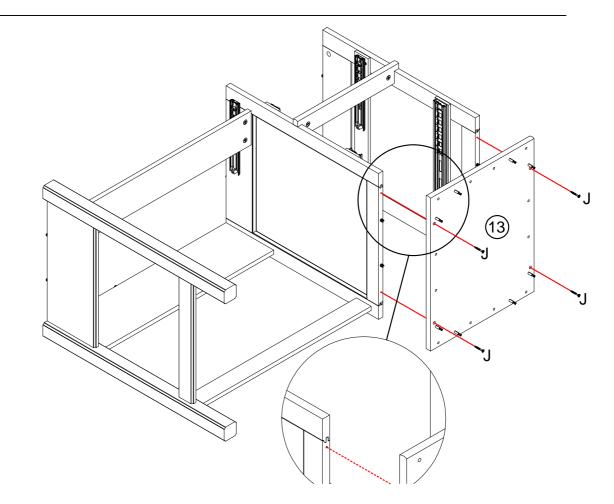

# STEP 14 A×8 The arrow must point toward the edge of the board. Flat head screwdriver

l× 1

N× 2

STEP 19

**S** × 2

STEP 27

STEP 28