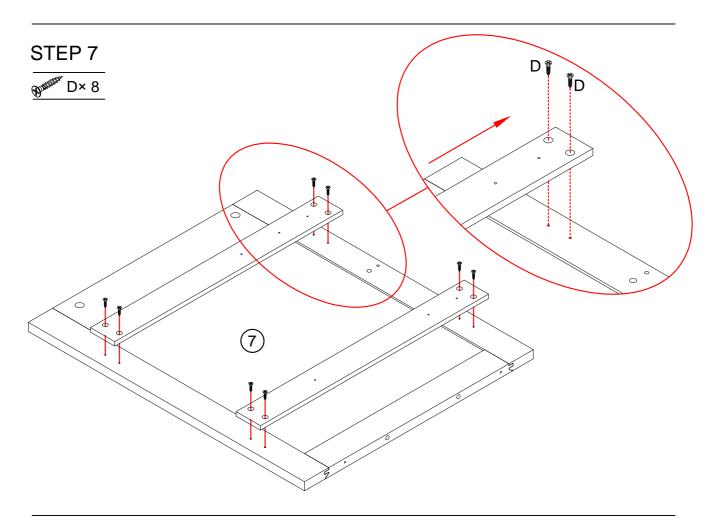

#### Hardware List

|        |        |        | Donath |        |
|--------|--------|--------|--------|--------|
| A × 34 | B × 34 | C × 34 | D × 24 | E×8    |
|        |        | E DODO | 13 B   |        |
| F × 8  | G × 4  | H × 45 | I × 1  | J × 20 |
|        |        |        |        |        |
| K × 1  | L×6    | M × 4  | N × 2  | O × 5  |
|        |        |        |        |        |
| P × 2  | Q × 3  | R × 2  | S × 2  | T × 2  |
| []     |        |        |        |        |