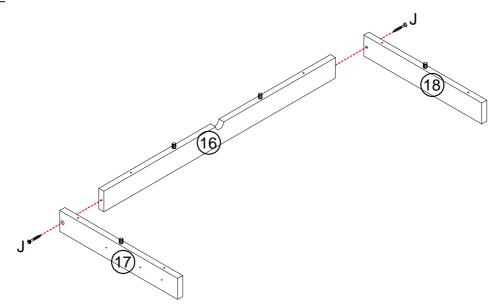

# STEP 14 A×8 The arrow must point toward the edge of the board. Flat head screwdriver

l× 1

N× 2

STEP 19

**S** × 2

STEP 27

STEP 28