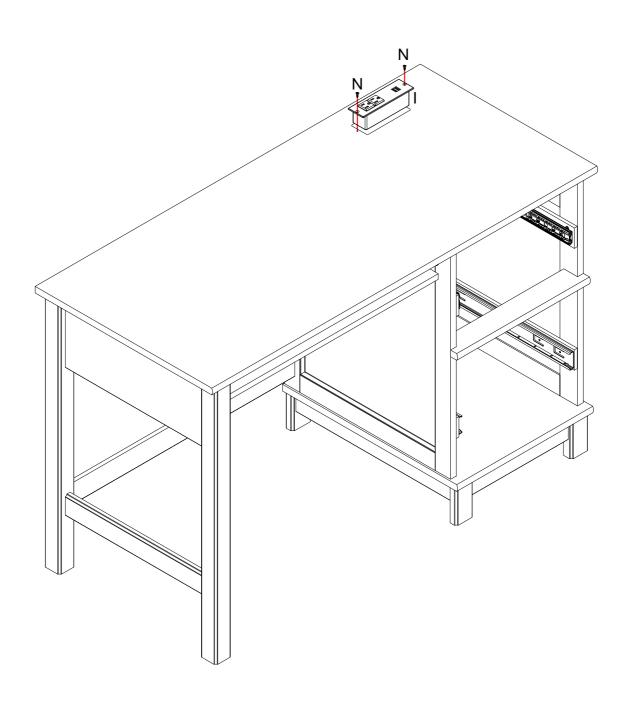

# STEP 14 A×8 The arrow must point toward the edge of the board. Flat head screwdriver

l× 1

N× 2

STEP 19

**S** × 2

STEP 27

STEP 28