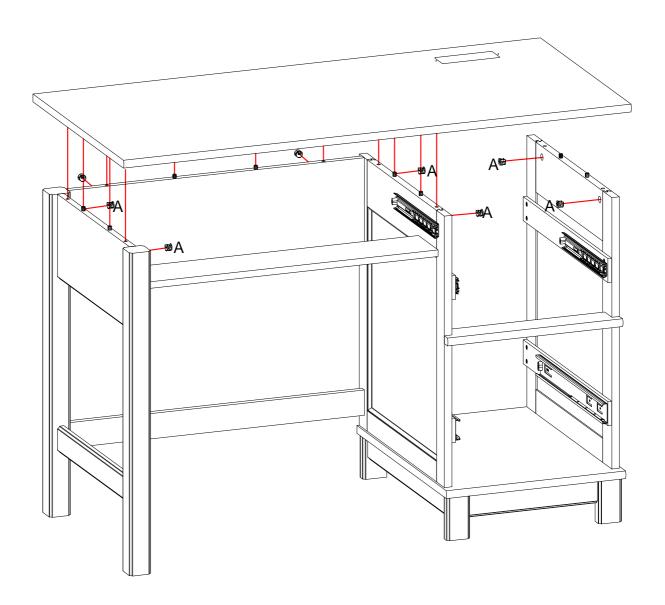

# STEP 14 A×8 The arrow must point toward the edge of the board. Flat head screwdriver

l× 1

N× 2

STEP 19

**S** × 2

STEP 27

STEP 28