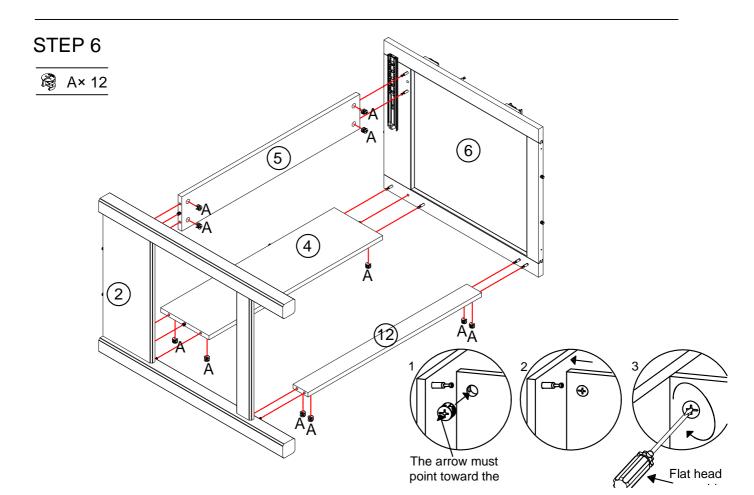

#### Hardware List

|        |        |        | Donath |        |
|--------|--------|--------|--------|--------|
| A × 34 | B × 34 | C × 34 | D × 24 | E×8    |
|        |        | E DODO | 13 B   |        |
| F × 8  | G × 4  | H × 45 | I × 1  | J × 20 |
|        |        |        |        |        |
| K × 1  | L×6    | M × 4  | N × 2  | O × 5  |
|        |        |        |        |        |
| P × 2  | Q × 3  | R × 2  | S × 2  | T × 2  |
| []     |        |        |        |        |