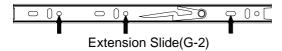

#### **Detaching the Slide**

Press lever to disconnect and separate the Extension Slide (G-2) from the Slide (G-1). Do this for both drawer Slides.

Adjust SLIDE to align with the screw holes.