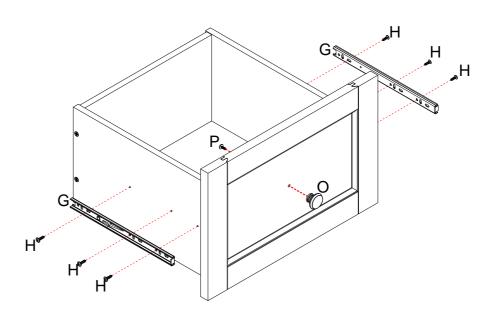

#### **Detaching the Slide**

Press lever to disconnect and separate the Extension Slide (G-2) from the Slide (G-1). Do this for both drawer Slides.

Adjust SLIDE to align with the screw holes.