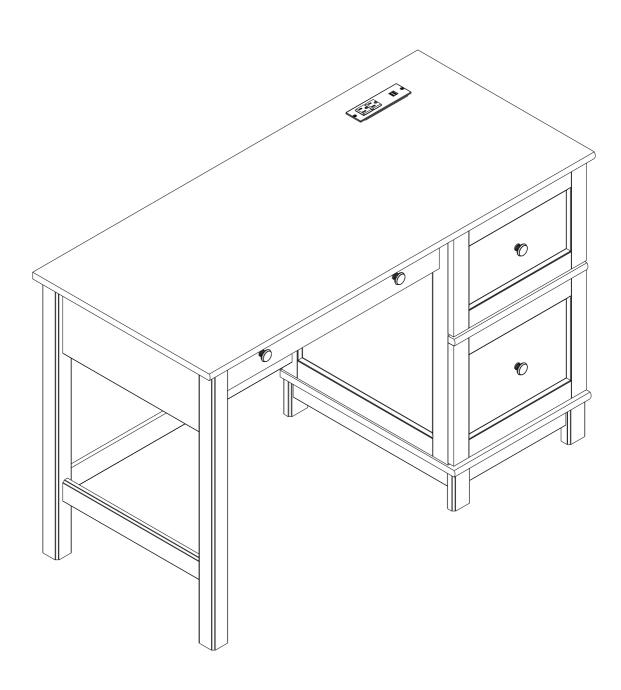

|        |        |        |
| P × 2  | Q × 3  | R × 2  | S × 2  | T × 2  |
| []     |        |        |        |        |









#### **Detaching the Slide**

Press lever to disconnect and separate the Extension Slide (G-2) from the Slide (G-1). Do this for both drawer Slides.



Adjust SLIDE to align with the screw holes.



#### **Detaching the Slide**

Press lever to disconnect and separate the Extension Slide (W-2) fron the Slide (W-1). Do this for both drawer Slides.























•

Flat head

The arrow must point toward the











STEP 12





STEP 13





# STEP 14 A×8 The arrow must point toward the edge of the board. Flat head screwdriver













l× 1



N× 2







STEP 19



















**S** × 2













STEP 27



STEP 28