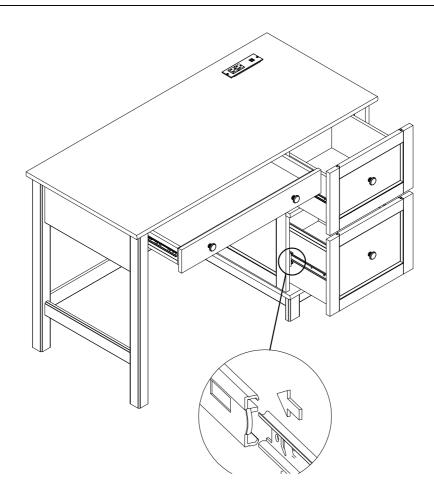

|        |        |        |
| P × 2  | Q × 3  | R × 2  | S × 2  | T × 2  |
| []     |        |        |        |        |









#### **Detaching the Slide**

Press lever to disconnect and separate the Extension Slide (G-2) from the Slide (G-1). Do this for both drawer Slides.



Adjust SLIDE to align with the screw holes.



#### **Detaching the Slide**

Press lever to disconnect and separate the Extension Slide (W-2) fron the Slide (W-1). Do this for both drawer Slides.























•

Flat head

The arrow must point toward the











STEP 12





STEP 13





# STEP 14 A×8 The arrow must point toward the edge of the board. Flat head screwdriver













l× 1



N× 2







STEP 19



















**S** × 2













STEP 27



STEP 28