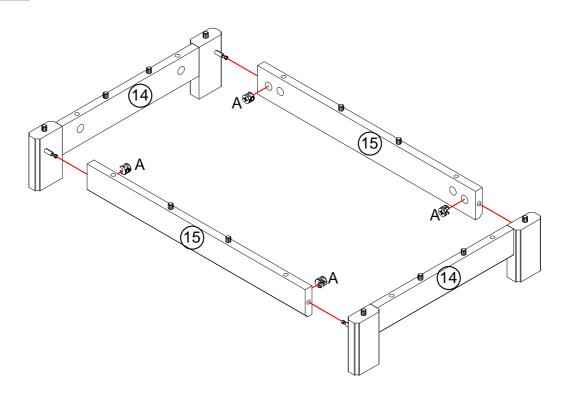

E×8    |
|        |        | E DODO | 13 B   |        |
| F × 8  | G × 4  | H × 45 | I × 1  | J × 20 |
|        |        |        |        |        |
| K × 1  | L×6    | M × 4  | N × 2  | O × 5  |
|        |        |        |        |        |
| P × 2  | Q × 3  | R × 2  | S × 2  | T × 2  |
| []     |        |        |        |        |









#### **Detaching the Slide**

Press lever to disconnect and separate the Extension Slide (G-2) from the Slide (G-1). Do this for both drawer Slides.



Adjust SLIDE to align with the screw holes.



#### **Detaching the Slide**

Press lever to disconnect and separate the Extension Slide (W-2) fron the Slide (W-1). Do this for both drawer Slides.























•

Flat head

The arrow must point toward the











STEP 12





STEP 13





# STEP 14 A×8 The arrow must point toward the edge of the board. Flat head screwdriver













l× 1



N× 2







STEP 19



















**S** × 2













STEP 27



STEP 28