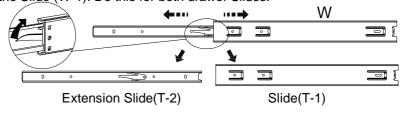

#### **Detaching the Slide**

Press lever to disconnect and separate the Extension Slide (W-2) fron the Slide (W-1). Do this for both drawer Slides.

•

Flat head

The arrow must point toward the

STEP 12

STEP 13