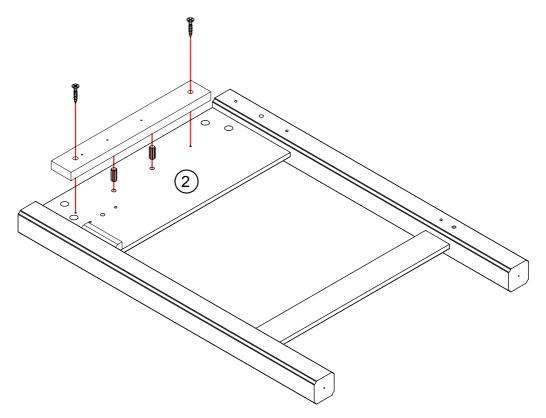

h |        |
|--------|--------|--------|--------|--------|
| A × 34 | B × 34 | C × 34 | D × 24 | E×8    |
|        |        | E DODO | 13 B   |        |
| F × 8  | G × 4  | H × 45 | I × 1  | J × 20 |
|        |        |        |        |        |
| K × 1  | L×6    | M × 4  | N × 2  | O × 5  |
|        |        |        |        |        |
| P × 2  | Q × 3  | R × 2  | S × 2  | T × 2  |
| []     |        |        |        |        |









#### **Detaching the Slide**

Press lever to disconnect and separate the Extension Slide (G-2) from the Slide (G-1). Do this for both drawer Slides.



Adjust SLIDE to align with the screw holes.



#### **Detaching the Slide**

Press lever to disconnect and separate the Extension Slide (W-2) fron the Slide (W-1). Do this for both drawer Slides.























•

Flat head

The arrow must point toward the











STEP 12





STEP 13





# STEP 14 A×8 The arrow must point toward the edge of the board. Flat head screwdriver













l× 1



N× 2







STEP 19



















**S** × 2













STEP 27



STEP 28