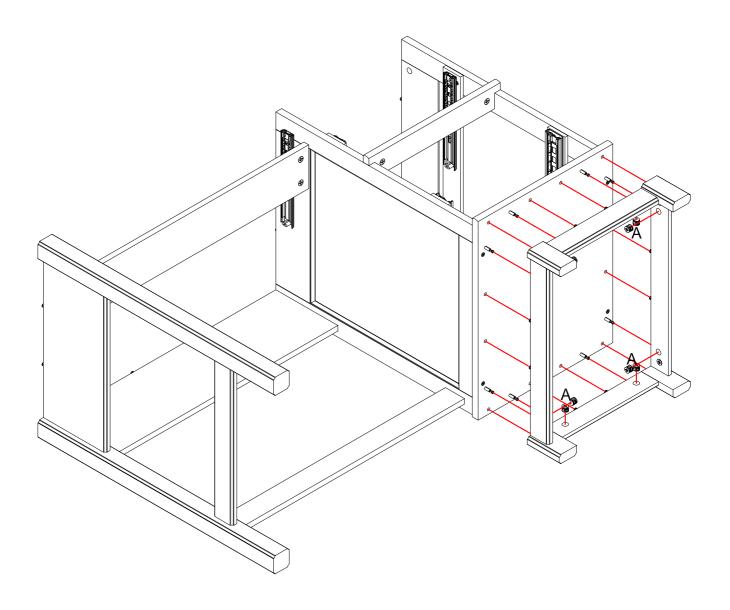

1  | J × 20 |
|        |        |        |        |        |
| K × 1  | L×6    | M × 4  | N × 2  | O × 5  |
|        |        |        |        |        |
| P × 2  | Q × 3  | R × 2  | S × 2  | T × 2  |
| []     |        |        |        |        |









#### **Detaching the Slide**

Press lever to disconnect and separate the Extension Slide (G-2) from the Slide (G-1). Do this for both drawer Slides.



Adjust SLIDE to align with the screw holes.



#### **Detaching the Slide**

Press lever to disconnect and separate the Extension Slide (W-2) fron the Slide (W-1). Do this for both drawer Slides.























•

Flat head

The arrow must point toward the











STEP 12





STEP 13





# STEP 14 A×8 The arrow must point toward the edge of the board. Flat head screwdriver













l× 1



N× 2







STEP 19



















**S** × 2













STEP 27



STEP 28