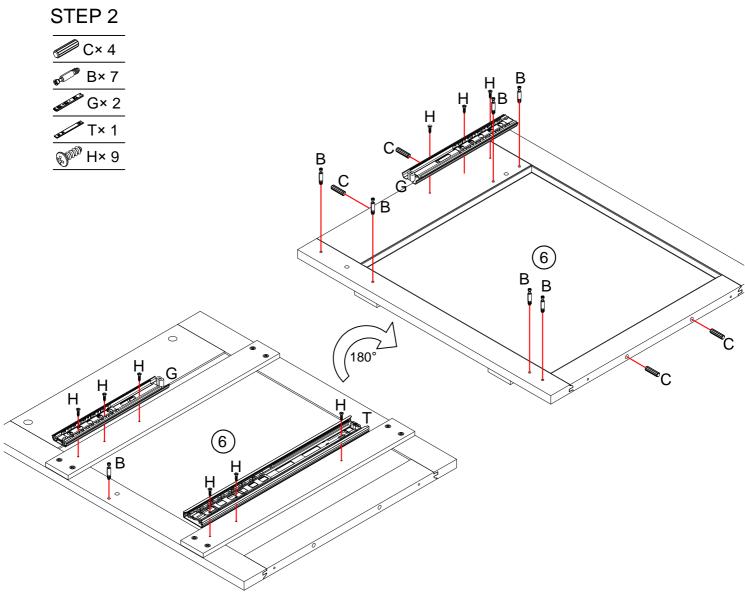

|        |
|         |        |        |        |        |
|         |        |        |        |        |
|         |        |        |        |        |
|         |        |        |        |        |
|         |        |        |        |        |
|         |        |        |        |        |

#### Hardware List

|        |        |        | Donath |        |
|--------|--------|--------|--------|--------|
| A × 34 | B × 34 | C × 34 | D × 24 | E×8    |
|        |        | E DODO | 13 B   |        |
| F × 8  | G × 4  | H × 45 | I × 1  | J × 20 |
|        |        |        |        |        |
| K × 1  | L×6    | M × 4  | N × 2  | O × 5  |
|        |        |        |        |        |
| P × 2  | Q × 3  | R × 2  | S × 2  | T × 2  |
| []     |        |        |        |        |









#### **Detaching the Slide**

Press lever to disconnect and separate the Extension Slide (G-2) from the Slide (G-1). Do this for both drawer Slides.



Adjust SLIDE to align with the screw holes.



#### **Detaching the Slide**

Press lever to disconnect and separate the Extension Slide (W-2) fron the Slide (W-1). Do this for both drawer Slides.























•

Flat head

The arrow must point toward the











STEP 12





STEP 13





# STEP 14 A×8 The arrow must point toward the edge of the board. Flat head screwdriver













l× 1



N× 2







STEP 19



















**S** × 2













STEP 27



STEP 28