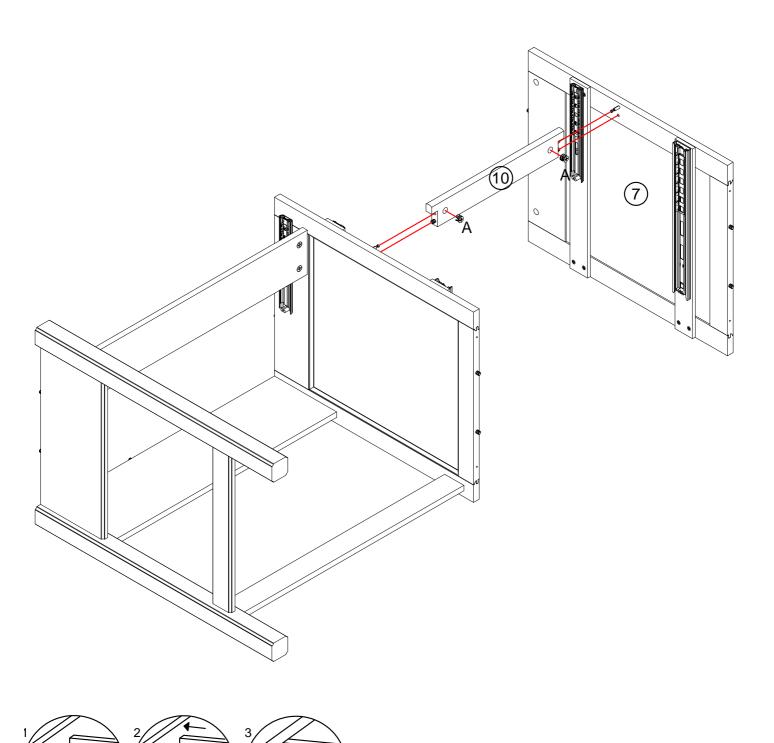

#### **Detaching the Slide**

Press lever to disconnect and separate the Extension Slide (G-2) from the Slide (G-1). Do this for both drawer Slides.

Adjust SLIDE to align with the screw holes.