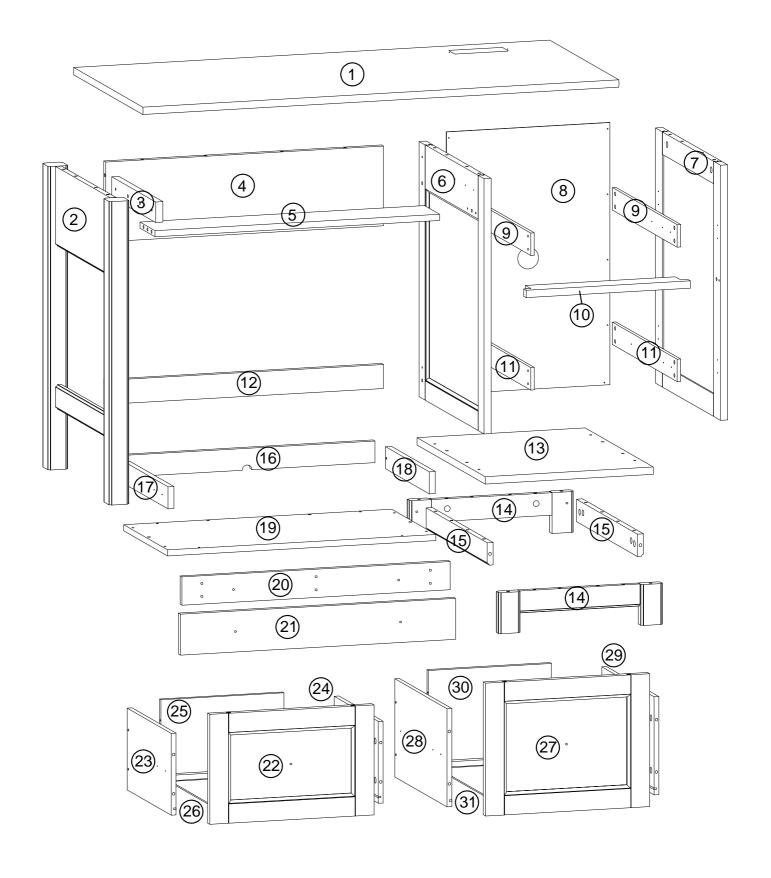

|        |        |
|         |        |        |        |        |
|         |        |        |        |        |
|         |        |        |        |        |
|         |        |        |        |        |
|         |        |        |        |        |
|         |        |        |        |        |

#### Hardware List

|        |        |        | Donath |        |
|--------|--------|--------|--------|--------|
| A × 34 | B × 34 | C × 34 | D × 24 | E×8    |
|        |        | E DODO | 13 B   |        |
| F × 8  | G × 4  | H × 45 | I × 1  | J × 20 |
|        |        |        |        |        |
| K × 1  | L×6    | M × 4  | N × 2  | O × 5  |
|        |        |        |        |        |
| P × 2  | Q × 3  | R × 2  | S × 2  | T × 2  |
| []     |        |        |        |        |









#### **Detaching the Slide**

Press lever to disconnect and separate the Extension Slide (G-2) from the Slide (G-1). Do this for both drawer Slides.



Adjust SLIDE to align with the screw holes.



#### **Detaching the Slide**

Press lever to disconnect and separate the Extension Slide (W-2) fron the Slide (W-1). Do this for both drawer Slides.























•

Flat head

The arrow must point toward the











STEP 12





STEP 13





# STEP 14 A×8 The arrow must point toward the edge of the board. Flat head screwdriver













l× 1



N× 2







STEP 19



















**S** × 2













STEP 27



STEP 28