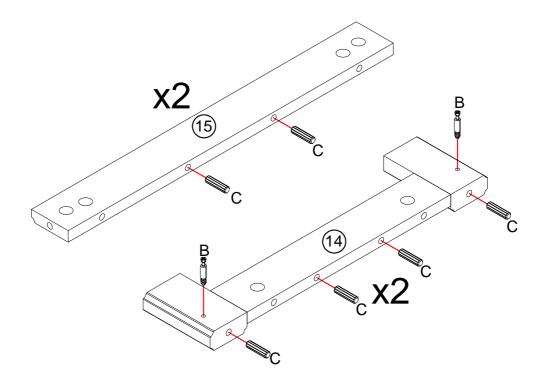

34 | D × 24 | E×8    |
|        |        | E DODO | 13 B   |        |
| F × 8  | G × 4  | H × 45 | I × 1  | J × 20 |
|        |        |        |        |        |
| K × 1  | L×6    | M × 4  | N × 2  | O × 5  |
|        |        |        |        |        |
| P × 2  | Q × 3  | R × 2  | S × 2  | T × 2  |
| []     |        |        |        |        |









#### **Detaching the Slide**

Press lever to disconnect and separate the Extension Slide (G-2) from the Slide (G-1). Do this for both drawer Slides.



Adjust SLIDE to align with the screw holes.



#### **Detaching the Slide**

Press lever to disconnect and separate the Extension Slide (W-2) fron the Slide (W-1). Do this for both drawer Slides.























•

Flat head

The arrow must point toward the











STEP 12





STEP 13





# STEP 14 A×8 The arrow must point toward the edge of the board. Flat head screwdriver













l× 1



N× 2







STEP 19



















**S** × 2













STEP 27



STEP 28