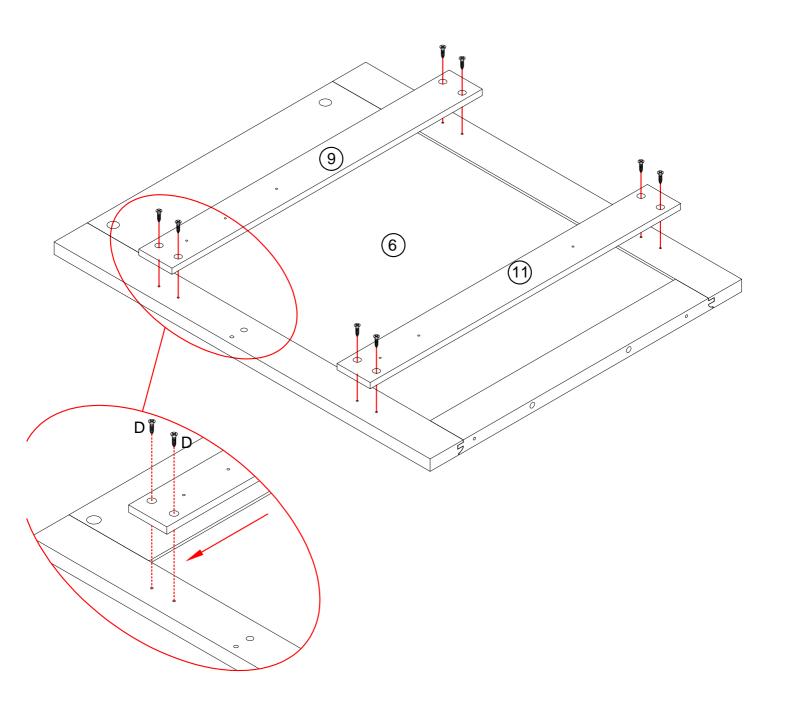

|        |
|         |        |        |        |        |
|         |        |        |        |        |
|         |        |        |        |        |
|         |        |        |        |        |
|         |        |        |        |        |
|         |        |        |        |        |

#### Hardware List

|        |        |        | Donath |        |
|--------|--------|--------|--------|--------|
| A × 34 | B × 34 | C × 34 | D × 24 | E×8    |
|        |        | E DODO | 13 B   |        |
| F × 8  | G × 4  | H × 45 | I × 1  | J × 20 |
|        |        |        |        |        |
| K × 1  | L×6    | M × 4  | N × 2  | O × 5  |
|        |        |        |        |        |
| P × 2  | Q × 3  | R × 2  | S × 2  | T × 2  |
| []     |        |        |        |        |









#### **Detaching the Slide**

Press lever to disconnect and separate the Extension Slide (G-2) from the Slide (G-1). Do this for both drawer Slides.



Adjust SLIDE to align with the screw holes.



#### **Detaching the Slide**

Press lever to disconnect and separate the Extension Slide (W-2) fron the Slide (W-1). Do this for both drawer Slides.























•

Flat head

The arrow must point toward the











STEP 12





STEP 13





# STEP 14 A×8 The arrow must point toward the edge of the board. Flat head screwdriver













l× 1



N× 2







STEP 19



















**S** × 2













STEP 27



STEP 28