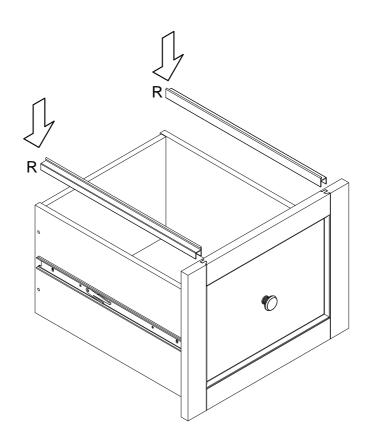

# STEP 14 A×8 The arrow must point toward the edge of the board. Flat head screwdriver

l× 1

N× 2

STEP 19

**S** × 2

STEP 27

STEP 28