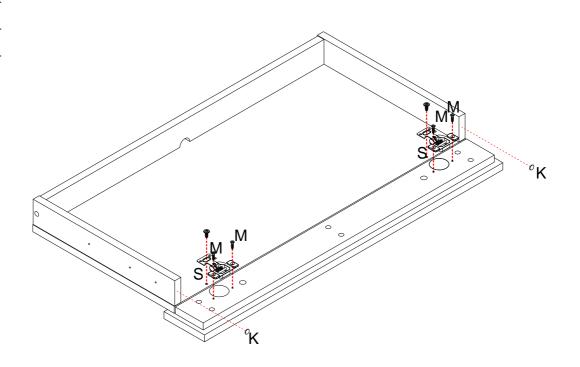

| L×6    | M × 4  | N × 2  | O × 5  |
|        |        |        |        |        |
| P × 2  | Q × 3  | R × 2  | S × 2  | T × 2  |
| []     |        |        |        |        |









#### **Detaching the Slide**

Press lever to disconnect and separate the Extension Slide (G-2) from the Slide (G-1). Do this for both drawer Slides.



Adjust SLIDE to align with the screw holes.



#### **Detaching the Slide**

Press lever to disconnect and separate the Extension Slide (W-2) fron the Slide (W-1). Do this for both drawer Slides.























•

Flat head

The arrow must point toward the











STEP 12





STEP 13





# STEP 14 A×8 The arrow must point toward the edge of the board. Flat head screwdriver













l× 1



N× 2







STEP 19



















**S** × 2













STEP 27



STEP 28