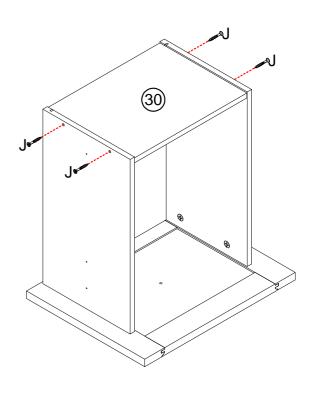

|
|        |        |        |        |        |
| P × 2  | Q × 3  | R × 2  | S × 2  | T × 2  |
| []     |        |        |        |        |









#### **Detaching the Slide**

Press lever to disconnect and separate the Extension Slide (G-2) from the Slide (G-1). Do this for both drawer Slides.



Adjust SLIDE to align with the screw holes.



#### **Detaching the Slide**

Press lever to disconnect and separate the Extension Slide (W-2) fron the Slide (W-1). Do this for both drawer Slides.























•

Flat head

The arrow must point toward the











STEP 12





STEP 13





# STEP 14 A×8 The arrow must point toward the edge of the board. Flat head screwdriver













l× 1



N× 2







STEP 19



















**S** × 2













STEP 27



STEP 28