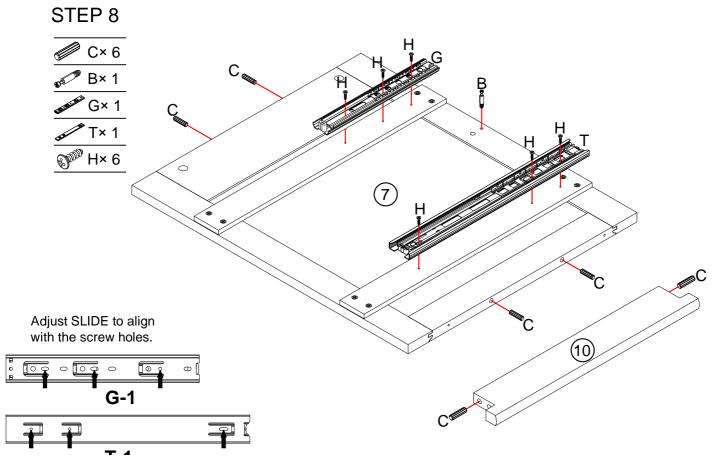

#### **Detaching the Slide**

Press lever to disconnect and separate the Extension Slide (G-2) from the Slide (G-1). Do this for both drawer Slides.

Adjust SLIDE to align with the screw holes.