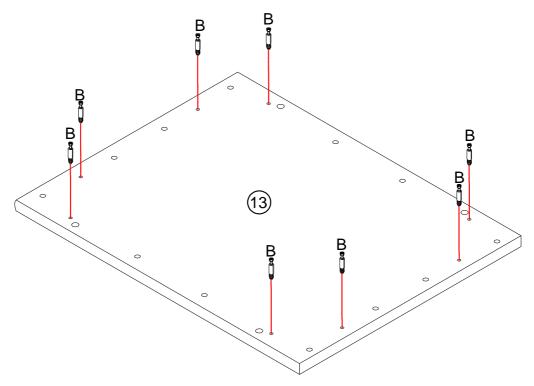

# STEP 14 A×8 The arrow must point toward the edge of the board. Flat head screwdriver

l× 1

N× 2

STEP 19

**S** × 2

STEP 27

STEP 28