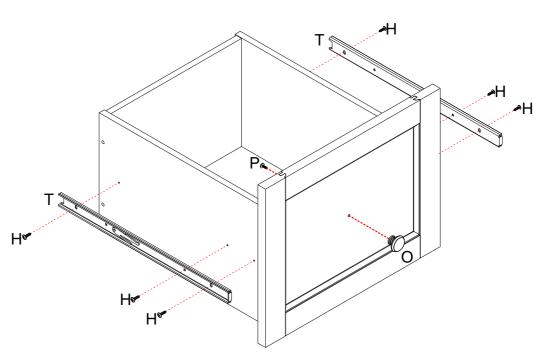

#### **Detaching the Slide**

Press lever to disconnect and separate the Extension Slide (G-2) from the Slide (G-1). Do this for both drawer Slides.

Adjust SLIDE to align with the screw holes.

#### **Detaching the Slide**

Press lever to disconnect and separate the Extension Slide (W-2) fron the Slide (W-1). Do this for both drawer Slides.

•

Flat head

The arrow must point toward the

STEP 12

STEP 13