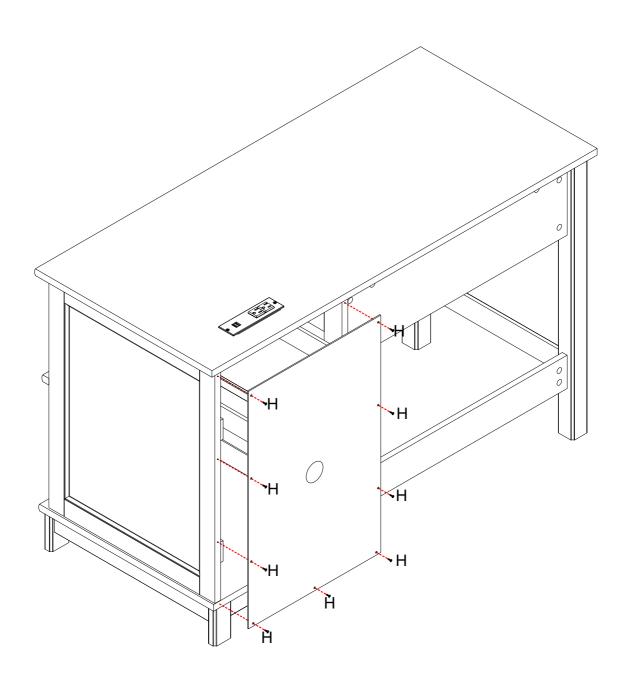

# STEP 14 A×8 The arrow must point toward the edge of the board. Flat head screwdriver

l× 1

N× 2

STEP 19

**S** × 2

STEP 27

STEP 28