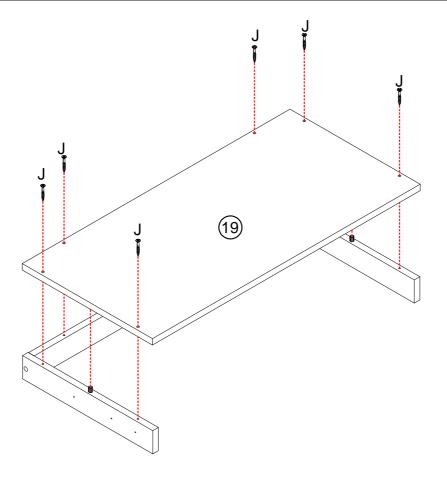

# STEP 14 A×8 The arrow must point toward the edge of the board. Flat head screwdriver

l× 1

N× 2

STEP 19

**S** × 2

STEP 27

STEP 28