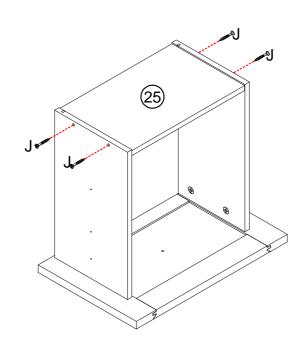

|
|        |        |        |        |        |
| P × 2  | Q × 3  | R × 2  | S × 2  | T × 2  |
| []     |        |        |        |        |









#### **Detaching the Slide**

Press lever to disconnect and separate the Extension Slide (G-2) from the Slide (G-1). Do this for both drawer Slides.



Adjust SLIDE to align with the screw holes.



#### **Detaching the Slide**

Press lever to disconnect and separate the Extension Slide (W-2) fron the Slide (W-1). Do this for both drawer Slides.























•

Flat head

The arrow must point toward the











STEP 12





STEP 13





# STEP 14 A×8 The arrow must point toward the edge of the board. Flat head screwdriver













l× 1



N× 2







STEP 19



















**S** × 2













STEP 27



STEP 28