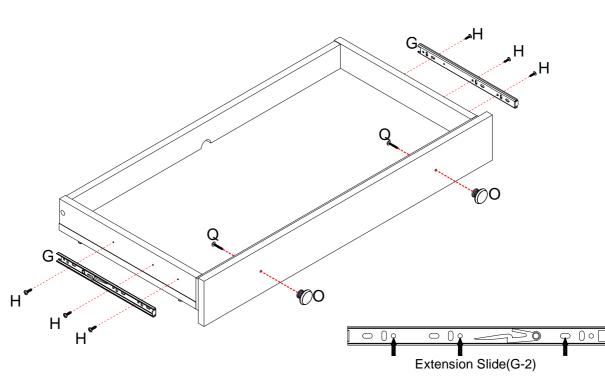

#### **Detaching the Slide**

Press lever to disconnect and separate the Extension Slide (G-2) from the Slide (G-1). Do this for both drawer Slides.

Adjust SLIDE to align with the screw holes.