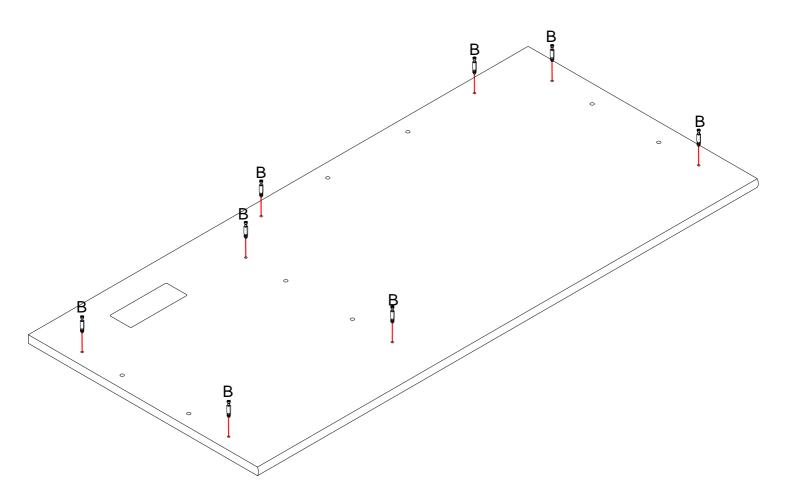

#### Hardware List

|        |        |        | Donath |        |
|--------|--------|--------|--------|--------|
| A × 34 | B × 34 | C × 34 | D × 24 | E×8    |
|        |        | E DODO | 13 B   |        |
| F × 8  | G × 4  | H × 45 | I × 1  | J × 20 |
|        |        |        |        |        |
| K × 1  | L×6    | M × 4  | N × 2  | O × 5  |
|        |        |        |        |        |
| P × 2  | Q × 3  | R × 2  | S × 2  | T × 2  |
| []     |        |        |        |        |