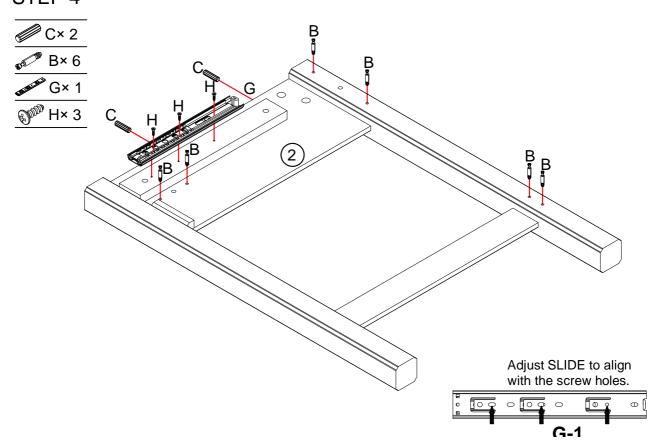

#### **Detaching the Slide**

Press lever to disconnect and separate the Extension Slide (G-2) from the Slide (G-1). Do this for both drawer Slides.

Adjust SLIDE to align with the screw holes.