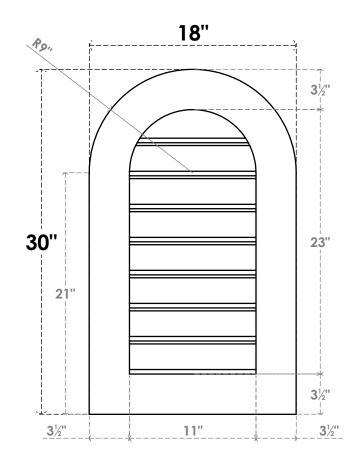

## GVPRT18X3001SF

18"W X 30"H ROUND TOP SURFACE MOUNT PVC GABLE VENT: FUNCTIONAL, W/ 3-1/2"W X 1"P STANDARD FRAME

**VENTING AREA: 19.08 SQ IN** 

LOUVER HEIGHT: 2 7/8"

LOUVER QTY: 8

**FRONT** 

SIDE

1. INSTALLATION TO BE COMPLETED IN ACCORDANCE WITH MANUFACTURER'S SPECIFICATIONS. 2. DRAWING MAY NOT BE TO SCALE