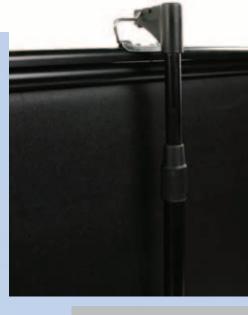

PVC/Woven Screen Material, Multi-Layer, Cross-Array Layout, Coated with Matte White Optical Material that is Mildew Resistant.

**EZ-Cinema Series**, Screens pull up from case and attach to an adjustable telescoping bar with variable height settings with a keystone adjustor. Solid rotating floor supports provide added stability.

**Self-contained** light weight Aluminum Casing with telescoping bar and travel case allows this screen to be easily transported, set up and taken down.

Details of the Keystone adjustment and variable height settings.