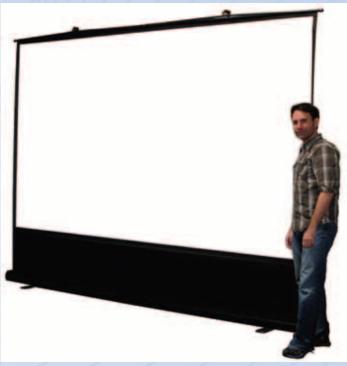

PVC/Woven Screen Material, Multi-Layer, Cross-Array Layout, Coated with Matte White Optical Material that is Mildew Resistant.

**EZ-Cinema Series**, Screens pull up from case and attach to an adjustable telescoping bar with variable height settings with a keystone adjustor. Solid rotating floor supports provide added stability.

**Self-contained** light weight Aluminum Casing with telescoping bar and travel case allows this screen to be easily transported, set up and taken down.

Details of the Keystone adjustment and variable height settings.