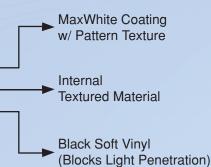

## MaxWhite Screen Material

The most versatile screen surface for front projection. This material provides unlimited viewing angles and perfect uniformity while giving precise color reproduction with black and white contrast. Screen Surface is durable for daily use, is mildew resistant and can be washed with mild soap and water.

PVC/Woven Screen Material, Multi-Layer, Cross-Array Layout, Coated with Matte White Optical Material that is Mildew Resistant.

**EZ-Cinema Series**, Screens pull up from case and attach to an adjustable telescoping bar with variable height settings with a keystone adjustor. Solid rotating floor supports provide added stability.