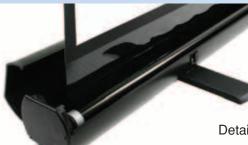

PVC/Woven Screen Material, Multi-Layer, Cross-Array Layout, Coated with Matte White Optical Material that is Mildew Resistant.

**EZ-Cinema Series**, Screens pull up from case and attach to an adjustable telescoping bar with variable height settings with a keystone adjustor. Solid rotating floor supports provide added stability.

**Self-contained** light weight Aluminum Casing with telescoping bar and travel case allows this screen to be easily transported, set up and taken down.

Details of the Keystone adjustment and variable height settings.