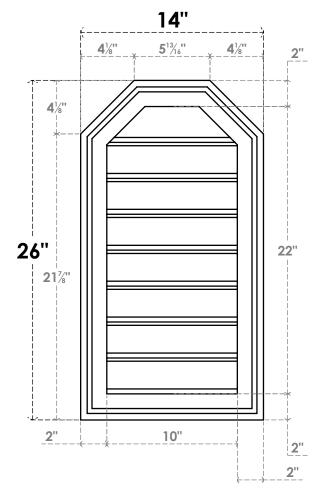

## GVPOT14X2602SF

14"W X 26"H OCTAGONAL TOP SURFACE MOUNT PVC GABLE VENT: FUNCTIONAL, W/ 2"W X 1-1/2"P BRICKMOULD FRAME

**VENTING AREA: 17.41 SQ IN** 

LOUVER HEIGHT: 2 3/4"

LOUVER QTY: 8

**FRONT** 

**NOTES** 