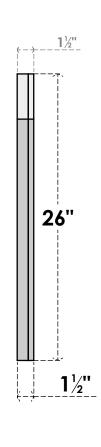

## GVPOT14X2602SF

14"W X 26"H OCTAGONAL TOP SURFACE MOUNT PVC GABLE VENT: FUNCTIONAL, W/ 2"W X 1-1/2"P BRICKMOULD FRAME

**VENTING AREA: 17.41 SQ IN** 

LOUVER HEIGHT: 2 3/4"

LOUVER QTY: 8

**FRONT** 

**NOTES** 

SIDE

EKENA MILLWORK 2300 WEST MAIN ST. CLARKSVILLE, TX 75426 TOLL FREE: 866-607-0453 WWW.EKENAMILLWORK.COM

1. INSTALLATION TO BE COMPLETED IN ACCORDANCE WITH MANUFACTURER'S SPECIFICATIONS.
2. DRAWING MAY NOT BE TO SCALE