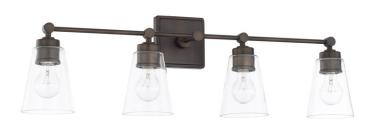

# **4 LIGHT VANITY**

Old Bronze

Available Finishes: Aged Brass (AD), Old Bronze (OB), Polished

Nickel (PN)

### **DIMENSIONS**

Dimensions: 33"W x 10"H x 7.25"E

Product Weight: 6.5 lbs.

Backplate: 5"W x 5"H x 1"E

Junction: Ctr/Top: 2"; Ctr/Btm: 8"

### LAMPING INFORMATION

Lamping: 4 - 100 Watt E26 Medium

No. of Sockets: 4

Max Wattage Per Bulb: 100W Socket Base: E26 Medium

Dimmable: Yes Bulbs Included: No

Recommended Bulb(s): A19

Voltage: 120V UL Rating: Damp

#### **GLASS DESCRIPTION**

Clear Glass

Glass Dimensions: 4.75"W X 5.75"H