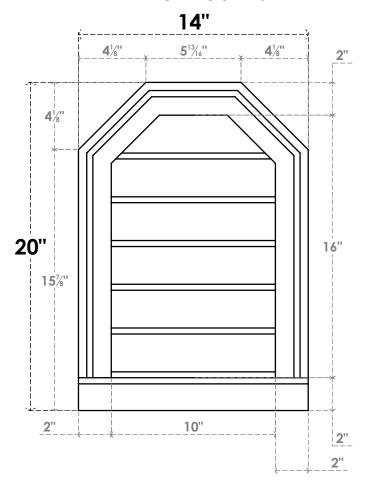

## GVPOT14X2003SN

14"W X 20"H OCTAGONAL TOP SURFACE MOUNT PVC GABLE VENT: NON-FUNCTIONAL, W/ 2"W X 2"P BRICKMOULD SILL FRAME

LOUVER HEIGHT: 2 5/8"

LOUVER QTY: 6

**FRONT** 

SIDE

EKENA MILLWORK 2300 WEST MAIN ST. CLARKSVILLE, TX 75426 TOLL FREE: 866-607-0453 WWW.EKENAMILLWORK.COM