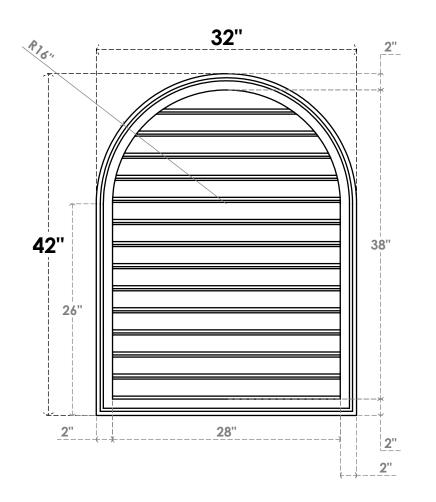

## GVPRT32X4202SF

32"W X 42"H ROUND TOP SURFACE MOUNT PVC GABLE VENT: FUNCTIONAL, W/ 2"W X 1-1/2"P **BRICKMOULD FRAME** 

**VENTING AREA: 86.84 SQ IN** 

LOUVER HEIGHT: 2 3/4"

LOUVER QTY: 14

**FRONT** 

SIDE

1. INSTALLATION TO BE COMPLETED IN ACCORDANCE WITH MANUFACTURER'S SPECIFICATIONS. 2. DRAWING MAY NOT BE TO SCALE