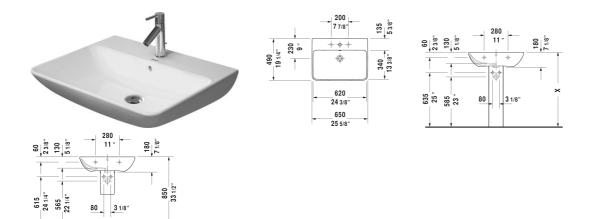

## |< 25 5/8" Inch >|

| Washbasin                                                                                                                                                                                                    | Dimension                                          | Weight              | Order number |
|--------------------------------------------------------------------------------------------------------------------------------------------------------------------------------------------------------------|----------------------------------------------------|---------------------|--------------|
| with overflow, with tap platform, fixings included, 25 5/8" Inch                                                                                                                                             |                                                    |                     |              |
| Colors                                                                                                                                                                                                       |                                                    |                     |              |
| 00 White                                                                                                                                                                                                     |                                                    |                     |              |
| Variant                                                                                                                                                                                                      |                                                    |                     |              |
| •                                                                                                                                                                                                            | 25 5/8" x 19 1/4" Inch                             | 42.8 lb             | 2335650000   |
|                                                                                                                                                                                                              |                                                    |                     |              |
| •••                                                                                                                                                                                                          | 25 5/8" x 19 1/4" Inch                             | 42.8 lb             | 2335650030   |
| ●●●<br>Sanitary ceramics with the special WonderGliss surface finish w<br>time to come.<br>When ordering WonderGliss please add a "1" as eleventh digit t                                                    | will remain clean and att                          |                     |              |
| Sanitary ceramics with the special WonderGliss surface finish v<br>time to come.                                                                                                                             | will remain clean and att                          |                     |              |
| Sanitary ceramics with the special WonderGliss surface finish v<br>time to come.                                                                                                                             | will remain clean and att                          |                     |              |
| Sanitary ceramics with the special WonderGliss surface finish w<br>time to come.<br>When ordering WonderGliss please add a "1" as eleventh digit t<br>Pedestal for # 233565, 233560, 233555, 233613, 233612, | will remain clean and attr<br>to the model number. | ractive-looking for | a long       |

All drawings contain the necessary measurements which are subject to standard tolerances. They are stated in inch & mm and are nonbinding. Exact measurements, in particular for customized installation scenarios, can only be taken from the finished ceramic piece.