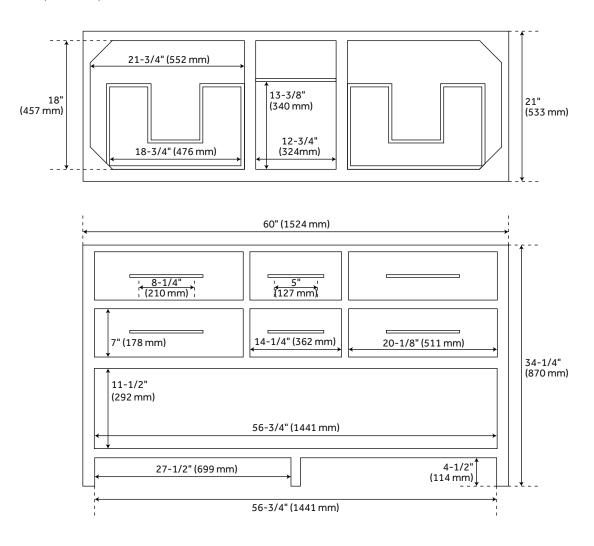

#### **FEATURES**

Width: 60" Depth: 21" Height: 34-1/4"

### **PRODUCT IMAGE**

 $All\ dimensions\ and\ specifications\ are\ nominal\ and\ may\ vary.\ Use\ actual\ products\ for\ accuracy\ in\ critical\ situations.$ 

PAGE 2