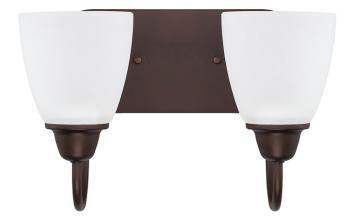

# **2 LIGHT VANITY**

Bronze

Available Finishes: Brushed Nickel (BN), Bronze (BZ)

### **DIMENSIONS**

Dimensions: 12.75"W x 8.5"H x 7.75"E

Product Weight: 3.5 lbs.

Backplate:  $12"W \times 4.5"H \times 0.75"E$ Junction: Ctr/Top: 6.5"; Ctr/Btm: 2"

### **GLASS DESCRIPTION**

Acid Washed Glass

Glass Dimensions: 4.5"W X 4.75"H