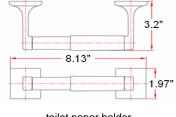

### **Dimensions**

towe ring

double robe hook toilet paper holder recessed tp holder

### Finishes/Colors

30" towel bar 24" towel bar 18" towel bar

Satin Nickel (US15)

Oil Rubbed Bronze (US10B)

Polished Chrome (US26)

Polished Brass (US3)

towel ring double robe hook toilet paper holder recessed tp holder