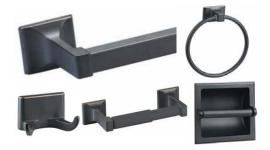

# **Bath Accessories Collection**

### Finishes/Colors

30" towel bar 24" towel bar 18" towel bar

Satin Nickel (US15)

Oil Rubbed Bronze (US10B)

Polished Chrome (US26)

Polished Brass (US3)

towel ring double robe hook toilet paper holder recessed tp holder