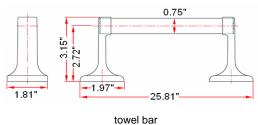

### **Dimensions**

towe ring

double robe hook toilet paper holder recessed tp holder