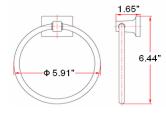

### **Dimensions**

towe ring

double robe hook toilet paper holder recessed tp holder