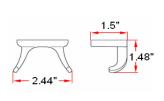

### **Dimensions**

towe ring

double robe hook toilet paper holder recessed tp holder