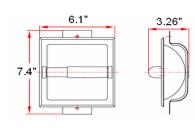

### **Dimensions**

towe ring

double robe hook toilet paper holder recessed tp holder

### Finishes/Colors

30" towel bar 24" towel bar 18" towel bar

Satin Nickel (US15)

Oil Rubbed Bronze (US10B)

Polished Chrome (US26)

Polished Brass (US3)

towel ring double robe hook toilet paper holder recessed tp holder