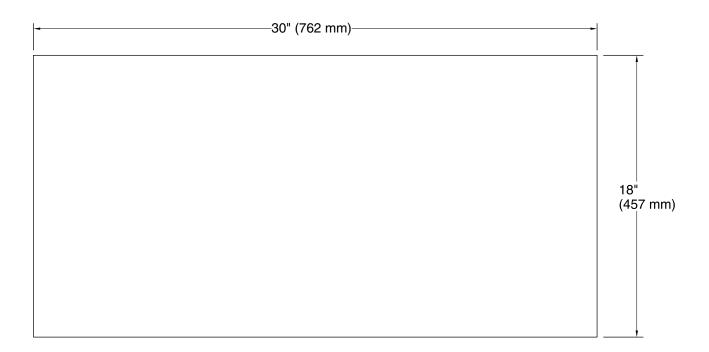

## **Turkish Bath Linens**

hand towel with Terry weave, 18" x 30" **K-31508-TE** 

# **Turkish Bath Linens**

hand towel with Terry weave, 18" x 30" **K-31508-TE** 

### **Technical Information**

All product dimensions are nominal.

Material: Cotton, Turkish