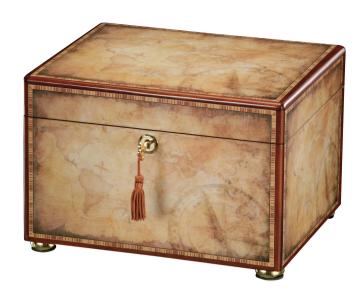

## **Traveler Urn Chest 800204**

This memorial urn chest features a high-gloss piano finish with Windsor Cherry finished rounded corners and an antique world map framed by a marquetry border inlaid into the lid.

Includes a full, velvet-lined interior and turned polished brassfinished bun style feet.

Features a capacity of up to 260 cubic inches to accept most temporary plastic containers or the Howard Miller 800-135 Bronze Urn Insert.

Polished brass-finished lock, hinges, and key with decorative tassel.

Includes a mail-in card for a free engraved personalization plate.

Overall Width: 10 in Overall Depth: 8.25 in Overall Height: 6.75 in