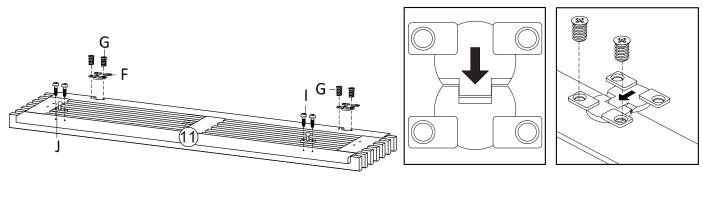

## STEP 10:

Cx6 Hardware required.

| E E E |     |     | and | ())))))))))))) | Hardware required.       |
|-------|-----|-----|-----|----------------|--------------------------|
| Fx4   | Gx8 | lx8 | Jx4 | Sx1            | Screwdriver not included |