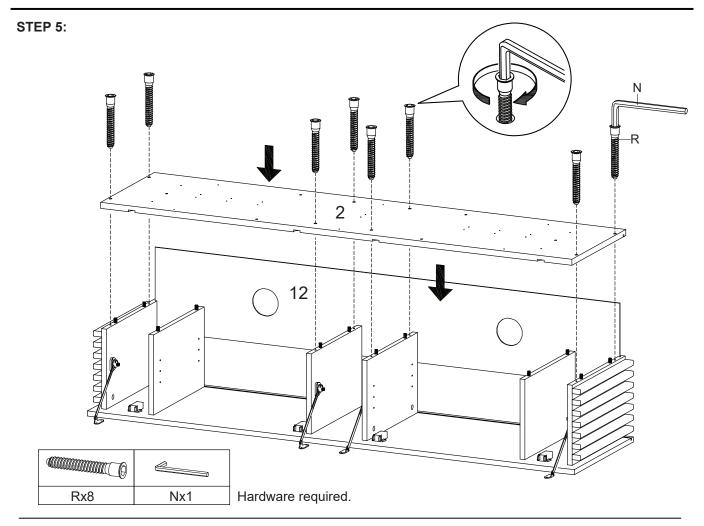

## Components:

| 1 | Top Board    | x1 | 2  | Bottom Board | x1 | 3  | Side Board Left   | x1 | 4  | Side Board Right   | x1 |
|---|--------------|----|----|--------------|----|----|-------------------|----|----|--------------------|----|
| 5 | Assembly Leg | x2 | 6  | Support 2    | x2 | 7  | Centre Board Left | x1 | 8  | Centre Board Right | x1 |
| 9 | Centre Board | x2 | 10 | Adjustable   | x2 | 11 | Frame Door        | x2 | 12 | Back Board         | x1 |