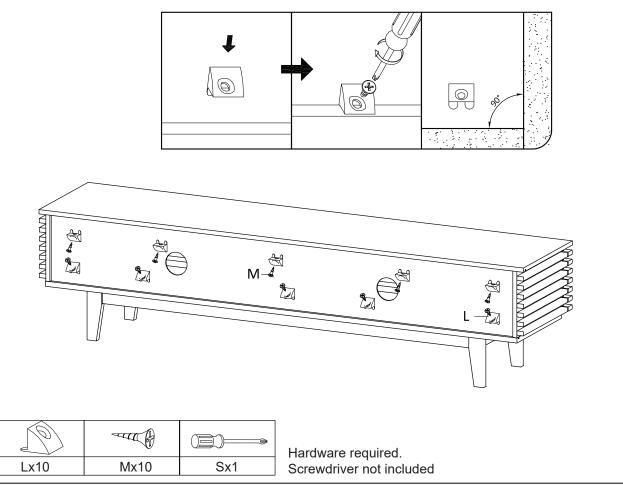

ort 2    | x2 | 7  | Centre Board Left | x1 | 8  | Centre Board Right | x1 |
| 9 | Centre Board | x2 | 10 | Adjustable   | x2 | 11 | Frame Door        | x2 | 12 | Back Board         | x1 |



STEP 2:







STEP 4:









|      |     |     | Hardware required.       |
|------|-----|-----|--------------------------|
| Gx14 | Ox1 | Sx1 | Screwdriver not included |











|     | ( <u>)</u> | <br>  Ha |
|-----|------------|----------|
| Bx2 | Sx1        | S        |

lardware required. Screwdriver not included

## STEP 10:



Cx6 Hardware required.









| E E E |     |     | and | ())))))))))))) | Hardware required.       |
|-------|-----|-----|-----|----------------|--------------------------|
| Fx4   | Gx8 | lx8 | Jx4 | Sx1            | Screwdriver not included |



## STEP 15:







Assembly is complete. The TV Stand is ready to enjoy now!