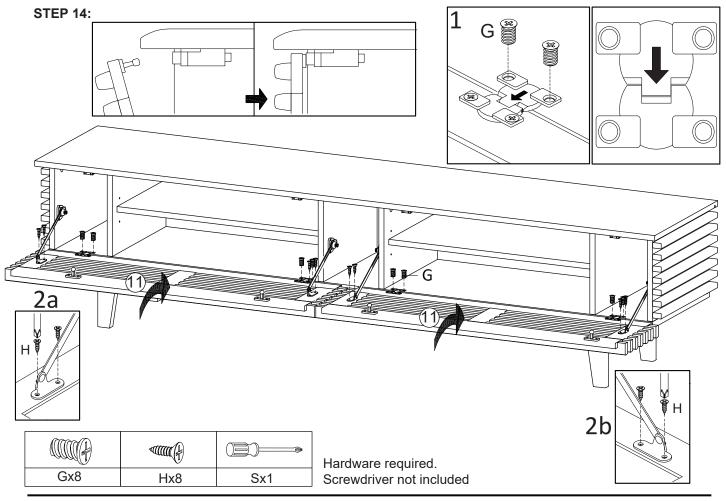

## STEP 10:

Cx6 Hardware required.

| E E E |     |     | and | ())))))))))))) | Hardware required.       |
|-------|-----|-----|-----|----------------|--------------------------|
| Fx4   | Gx8 | lx8 | Jx4 | Sx1            | Screwdriver not included |