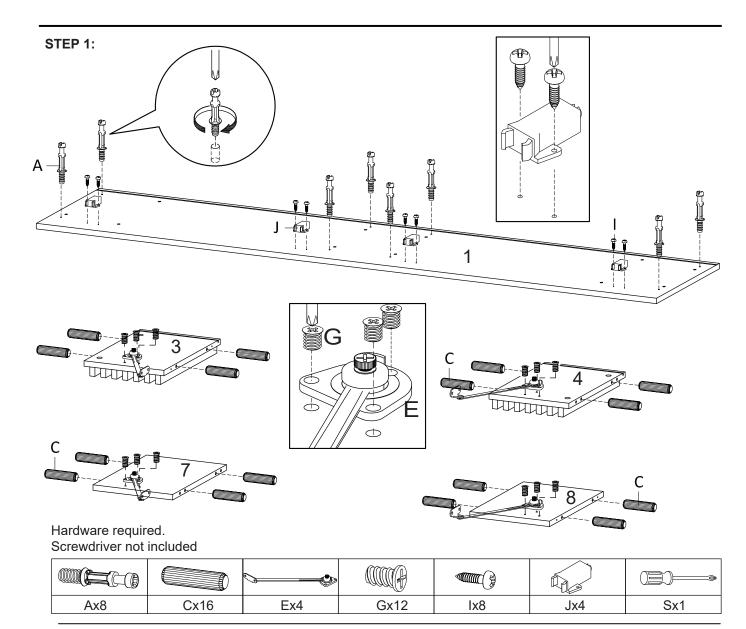

## Hardware :

| A)          | Cambolt/Metal      | B)    | CamLock /Meta  | al   | C)   | Dowel /Wood |      | D)      | Screw/Metal      |        | E) Lidstay/Metal,Plastic     |
|-------------|--------------------|-------|----------------|------|------|-------------|------|---------|------------------|--------|------------------------------|
|             |                    | _     |                |      |      |             |      |         |                  |        |                              |
| Ø6x         | 35 mm x 12         | Ø 15  | mm 🖳           | x12  | Ø8>  | 30 mm       | x 34 | 5.5 x ! | 55 mm            | x 10   | 207 x 45.6 x 20.5 mm x 4     |
| <b>F)</b> н | linge Flappy/Metal | G)    | Screw/Metal    |      | H)   | Screw/Metal |      | I)      | Screw/Metal      |        | J) Stopper Clamp/Plastic     |
|             | E E S              | ,     |                |      | ,    |             |      | ,       |                  |        |                              |
| 41 x 3      | 9.5 x 5.5 mm x 4   | M 6.  | 5 x 12 mm      | x 42 | M 3. | 5 x 13 mm   | x 8  | M 3.5   | x 13 mm          | x 16   | x4                           |
| K)          | Foam Pad/Spon      | L)    | Wedge/Plastic  |      | M)   | Screw/Metal |      | N)      | Key/Metal        |        | O) Anti-Deflection Bar/Metal |
| ,<br>       |                    | ,     | Í              |      | ,    |             |      |         |                  | I      | ,                            |
| 19 x 3      | 3 x 2 mm x 4       | 9 x 1 | .4 x 10 mm     | x 10 | M 3. | 5 x 15.5 mm | x 10 | L4      |                  | x 1    | x 1                          |
| P)          | Shelf Pin/Metal    | Q)    | Screw Cup/Plas | stic | R)   | Screw/Metal |      | S)      |                  | x 1    |                              |
|             |                    |       |                |      | M    |             | 0    |         | =D               | 9      |                              |
| Ø 5 x       | 15 mm x 8          | Ø 15  | mm             | x 8  | M 7  | x 50 mm     | x 8  | Screv   | wdriver (Not Ind | clude) |                              |