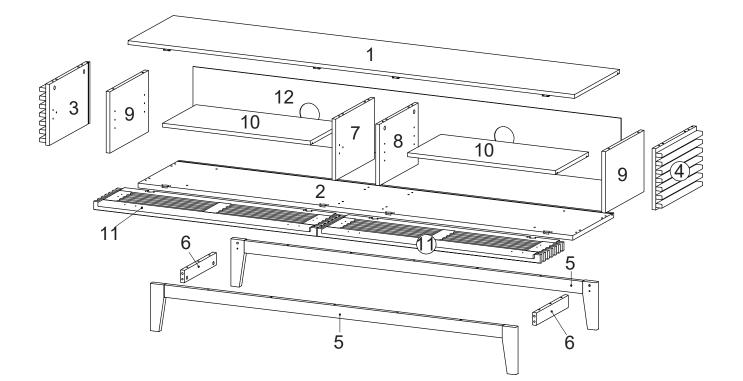

## Components:

| 1 | Top Board    | x1 | 2  | Bottom Board | x1 | 3  | Side Board Left   | x1 | 4  | Side Board Right   | x1 |
|---|--------------|----|----|--------------|----|----|-------------------|----|----|--------------------|----|
| 5 | Assembly Leg | x2 | 6  | Support 2    | x2 | 7  | Centre Board Left | x1 | 8  | Centre Board Right | x1 |
| 9 | Centre Board | x2 | 10 | Adjustable   | x2 | 11 | Frame Door        | x2 | 12 | Back Board         | x1 |