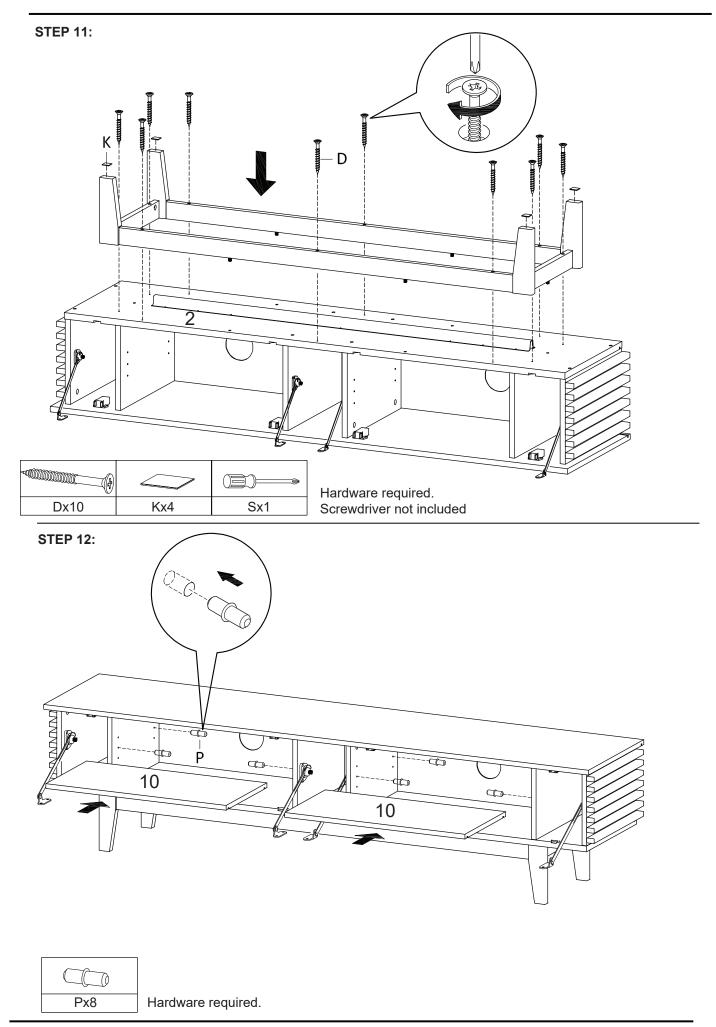

## Components:

| 1 | Top Board    | x1 | 2  | Bottom Board | x1 | 3  | Side Board Left   | x1 | 4  | Side Board Right   | x1 |
|---|--------------|----|----|--------------|----|----|-------------------|----|----|--------------------|----|
| 5 | Assembly Leg | x2 | 6  | Support 2    | x2 | 7  | Centre Board Left | x1 | 8  | Centre Board Right | x1 |
| 9 | Centre Board | x2 | 10 | Adjustable   | x2 | 11 | Frame Door        | x2 | 12 | Back Board         | x1 |