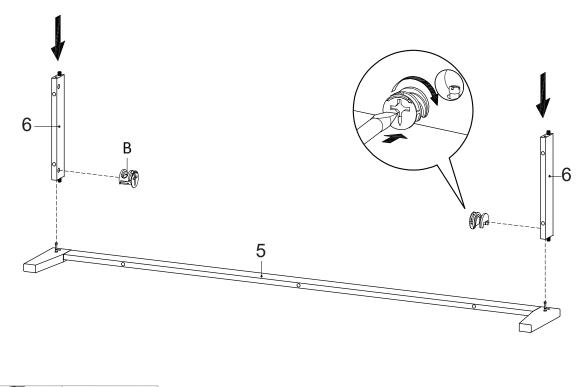

## Components:

| 1 | Top Board    | x1 | 2  | Bottom Board | x1 | 3  | Side Board Left   | x1 | 4  | Side Board Right   | x1 |
|---|--------------|----|----|--------------|----|----|-------------------|----|----|--------------------|----|
| 5 | Assembly Leg | x2 | 6  | Support 2    | x2 | 7  | Centre Board Left | x1 | 8  | Centre Board Right | x1 |
| 9 | Centre Board | x2 | 10 | Adjustable   | x2 | 11 | Frame Door        | x2 | 12 | Back Board         | x1 |