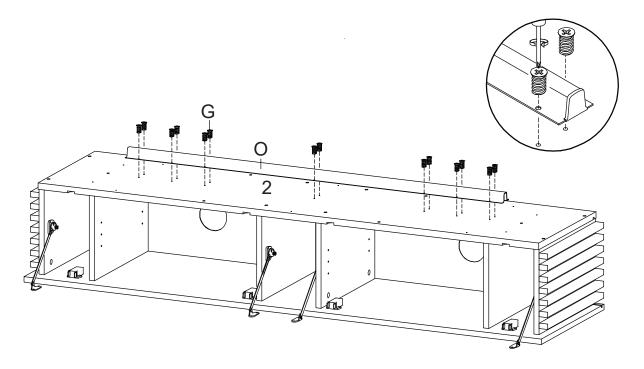

STEP 2:

STEP 4:

|      |     |     | Hardware required.       |
|------|-----|-----|--------------------------|
| Gx14 | Ox1 | Sx1 | Screwdriver not included |

|     | ( <u>)</u> | <br>  Ha |
|-----|------------|----------|
| Bx2 | Sx1        | S        |