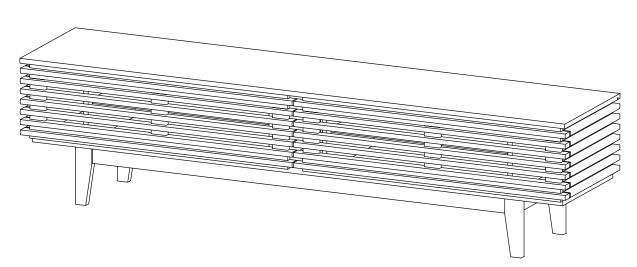

2    | x2 | 7  | Centre Board Left | x1 | 8  | Centre Board Right | x1 |
| 9 | Centre Board | x2 | 10 | Adjustable   | x2 | 11 | Frame Door        | x2 | 12 | Back Board         | x1 |



STEP 2:







STEP 4:









|      |     |     | Hardware required.       |
|------|-----|-----|--------------------------|
| Gx14 | Ox1 | Sx1 | Screwdriver not included |











|     | ( <u>)</u> | <br>  Ha |
|-----|------------|----------|
| Bx2 | Sx1        | S        |

lardware required. Screwdriver not included

## STEP 10:



Cx6 Hardware required.









| E E E |     |     | and | ())))))))))))) | Hardware required.       |
|-------|-----|-----|-----|----------------|--------------------------|
| Fx4   | Gx8 | lx8 | Jx4 | Sx1            | Screwdriver not included |



## STEP 15:







Assembly is complete. The TV Stand is ready to enjoy now!