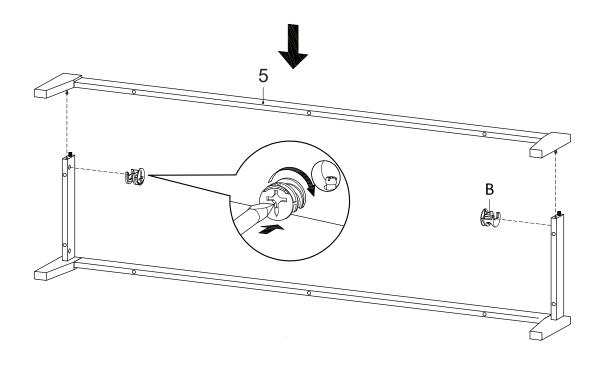

## Components:

| 1 | Top Board    | x1 | 2  | Bottom Board | x1 | 3  | Side Board Left   | x1 | 4  | Side Board Right   | x1 |
|---|--------------|----|----|--------------|----|----|-------------------|----|----|--------------------|----|
| 5 | Assembly Leg | x2 | 6  | Support 2    | x2 | 7  | Centre Board Left | x1 | 8  | Centre Board Right | x1 |
| 9 | Centre Board | x2 | 10 | Adjustable   | x2 | 11 | Frame Door        | x2 | 12 | Back Board         | x1 |