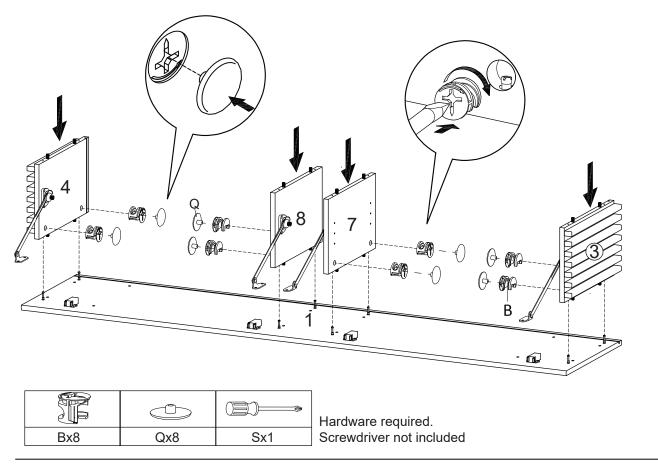

## Components:

| 1 | Top Board    | x1 | 2  | Bottom Board | x1 | 3  | Side Board Left   | x1 | 4  | Side Board Right   | x1 |
|---|--------------|----|----|--------------|----|----|-------------------|----|----|--------------------|----|
| 5 | Assembly Leg | x2 | 6  | Support 2    | x2 | 7  | Centre Board Left | x1 | 8  | Centre Board Right | x1 |
| 9 | Centre Board | x2 | 10 | Adjustable   | x2 | 11 | Frame Door        | x2 | 12 | Back Board         | x1 |