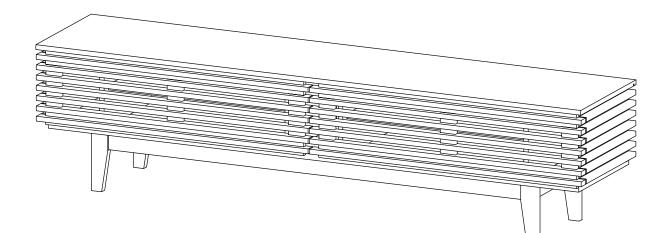

me reading through this leaflet and then follow the simple step-by-step instructions.
- 2. Owing to the size and weight of the TV Stand, we recommend that it is assembled by two adults, on a carpeted or padded area, in the room that it is intended for. Approximate assembly time: 60 minutes.
- 3. Please do not use any tools other than those provided or recommended in these instructions.
- 4. Please do not throw away any of the packaging or instructions until you have checked all the components and hardware and the furniture is fully assembled.
- 5. Assemble all components loosely until advised to tighten. Depending on use, it may be necessary to tighten the components from time to time, so please save the tools that have been provided.
- 6. Please keep all pieces out of reach of children.



## Hardware :

| A)          | Cambolt/Metal      | B)    | CamLock /Meta  | al   | C)   | Dowel /Wood |      | D)      | Screw/Metal      |        | E) Lidstay/Metal,Plastic     |
|-------------|--------------------|-------|----------------|------|------|-------------|------|---------|------------------|--------|------------------------------|
|             |                    | _     |                |      |      |             |      |         |                  |        |                              |
| Ø6x         | 35 mm x 12         | Ø 15  | mm 🖳           | x12  | Ø8>  | 30 mm       | x 34 | 5.5 x ! | 55 mm            | x 10   | 207 x 45.6 x 20.5 mm x 4     |
| <b>F)</b> н | linge Flappy/Metal | G)    | Screw/Metal    |      | H)   | Screw/Metal |      | I)      | Screw/Metal