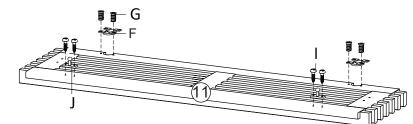

## STEP 10:

Cx6 Hardware required.

| E E E |     |     | and | ())))))))))))) | Hardware required.       |
|-------|-----|-----|-----|----------------|--------------------------|
| Fx4   | Gx8 | lx8 | Jx4 | Sx1            | Screwdriver not included |