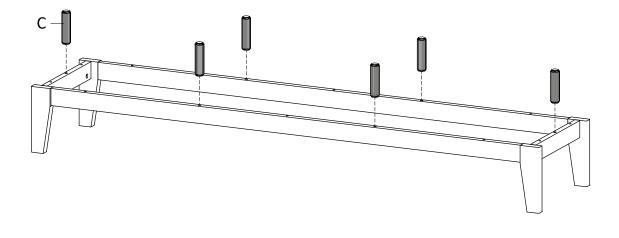

## STEP 10:

Cx6 Hardware required.

| E E E |     |     | and | ())))))))))))) | Hardware required.       |
|-------|-----|-----|-----|----------------|--------------------------|
| Fx4   | Gx8 | lx8 | Jx4 | Sx1            | Screwdriver not included |