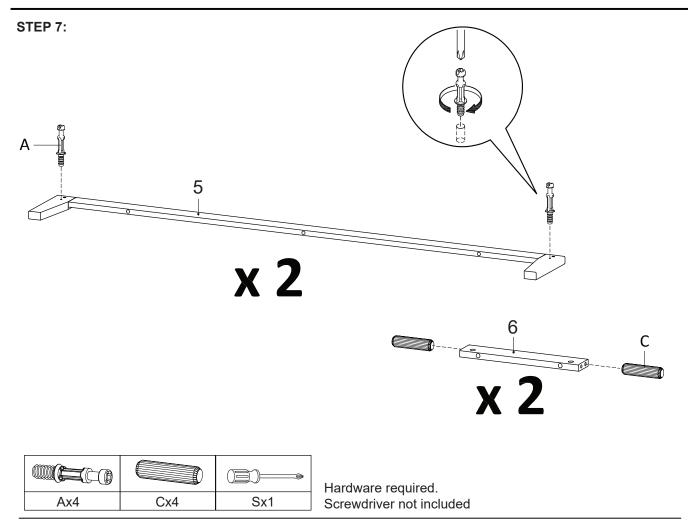

## Components:

| 1 | Top Board    | x1 | 2  | Bottom Board | x1 | 3  | Side Board Left   | x1 | 4  | Side Board Right   | x1 |
|---|--------------|----|----|--------------|----|----|-------------------|----|----|--------------------|----|
| 5 | Assembly Leg | x2 | 6  | Support 2    | x2 | 7  | Centre Board Left | x1 | 8  | Centre Board Right | x1 |
| 9 | Centre Board | x2 | 10 | Adjustable   | x2 | 11 | Frame Door        | x2 | 12 | Back Board         | x1 |