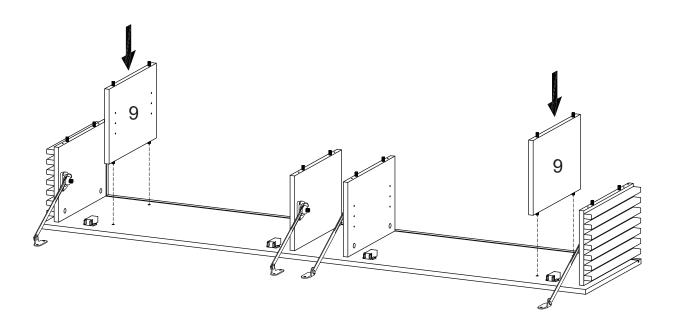

## Components:

| 1 | Top Board    | x1 | 2  | Bottom Board | x1 | 3  | Side Board Left   | x1 | 4  | Side Board Right   | x1 |
|---|--------------|----|----|--------------|----|----|-------------------|----|----|--------------------|----|
| 5 | Assembly Leg | x2 | 6  | Support 2    | x2 | 7  | Centre Board Left | x1 | 8  | Centre Board Right | x1 |
| 9 | Centre Board | x2 | 10 | Adjustable   | x2 | 11 | Frame Door        | x2 | 12 | Back Board         | x1 |