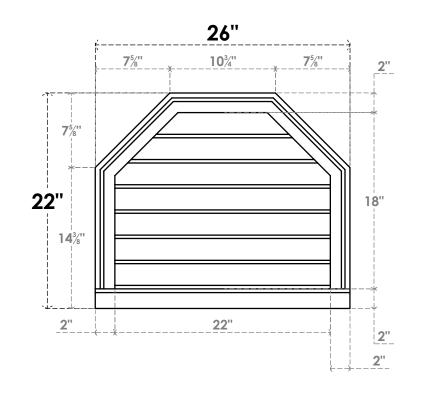

## GVPOT26X2203SN

26"W X 22"H OCTAGONAL TOP SURFACE MOUNT PVC GABLE VENT: NON-FUNCTIONAL, W/ 2"W X 2"P BRICKMOULD SILL FRAME

22"

1½"

FRONT

LOUVER HEIGHT: 2 5/8" LOUVER QTY: 7

NOTES 1. INSTALLATION TO BE COMPLETED IN ACCORDANCE WITH MANUFACTURER'S SPECIFICATIONS. 2. DRAWING MAY NOT BE TO SCALE

SIDE

2"

THIS DRAWING IS INTENDED FOR DESIGN AND PLANNING PURPOSES ONLY.
ALL INFORMATION CONTAINED HEREIN WAS CURRENT AT THE TIME OF DEVELOPMENT BUT MUST BE REVIEWED AND APPROVED BY THE PRODUCT MANUFACTURER TO BE CONSIDERED ACCURATE.
ARCHITECTURAL GRADE PVC PRODUCTS ARE MADE FROM EXPANDED CELLULAR PVC AND COME NATURALLY WHITE BUT MAY BE