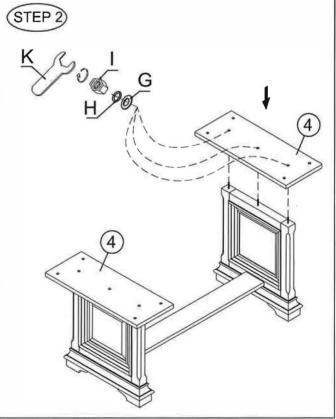

#### PART LIST:

NOTE:

1. DO NOT FULLY
TIGHTEN SCREW, BOLTS
UNTIL ALL PARTS

COMPLETE ASSEMBLY.

| HARDWARE LIST |               |                              |      |
|---------------|---------------|------------------------------|------|
| NO.           | Drawing       | Description                  | Q'ty |
| Α             | (A)           | Bolt (Φ5/16"×2")             | 8pcs |
| В             | 0             | Flat washer (Ø5/16"x23mm)    | 8pcs |
| С             | 0             | Spring washer (Ø5/16")       | 8pcs |
| D             | <u>Фтания</u> | Threaded Bolt Ø5/16" X3-1/2" | 4pcs |
| Е             | 0             | Flat washer (Ø28x14.5x7.5)   | 4pcs |
| F             | 0             | Hex Nut (Ø5/16")             | 4pcs |
| G             | (0)           | Flat washer (Ø1/2"x25mm)     | 6pcs |
| Н             |               | Spring washer (Ø1/2")        | 6pcs |
| 1             | (0)           | Hex Nut (Ø1/2")              | брсѕ |
| J             | $\square$     | Ø5/16" Wrench(12mm)          | 1 pc |
| K             | 3             | Ø1/2" Wrench(19mm)           | 1pc  |