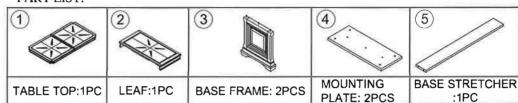

#### PART LIST:

NOTE:

1. DO NOT FULLY
TIGHTEN SCREW, BOLTS
UNTIL ALL PARTS

COMPLETE ASSEMBLY.

| HARDWARE LIST |               |                              |      |
|---------------|---------------|------------------------------|------|
| NO.           | Drawing       | Description                  | Q'ty |
| Α             | (A)           | Bolt (Φ5/16"×2")             | 8pcs |
| В             | 0             | Flat washer (Ø5/16"x23mm)    | 8pcs |
| С             | 0             | Spring washer (Ø5/16")       | 8pcs |
| D             | <u>Фтания</u> | Threaded Bolt Ø5/16" X3-1/2" | 4pcs |
| Е             | 0             | Flat washer (Ø28x14.5x7.5)   | 4pcs |
| F             | 0             | Hex Nut (Ø5/16")             | 4pcs |
| G             | (0)           | Flat washer (Ø1/2"x25mm)     | 6pcs |
| Н             |               | Spring washer (Ø1/2")        | 6pcs |
| 1             | (0)           | Hex Nut (Ø1/2")              | брсѕ |
| J             | $\square$     | Ø5/16" Wrench(12mm)          | 1 pc |
| K             | 3             | Ø1/2" Wrench(19mm)           | 1pc  |