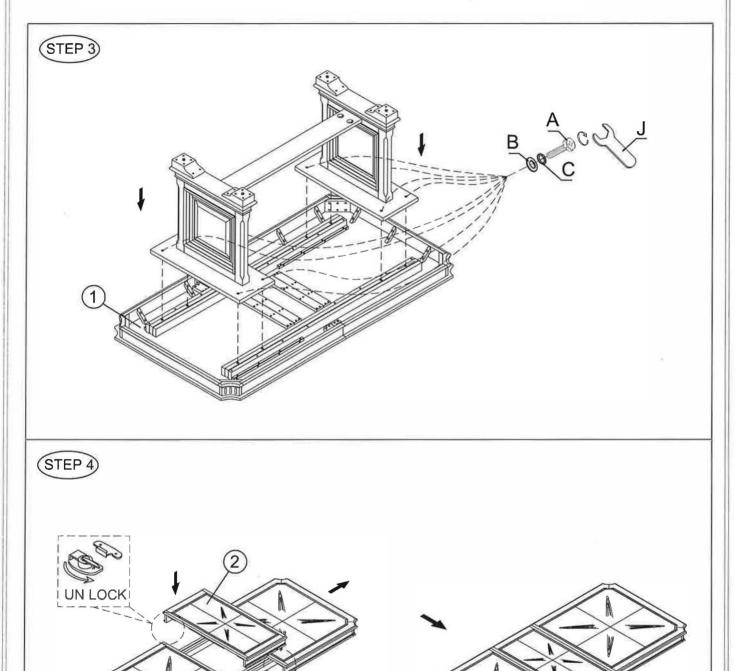

#### PART LIST:

NOTE:

1. DO NOT FULLY
TIGHTEN SCREW, BOLTS
UNTIL ALL PARTS

COMPLETE ASSEMBLY.

| HARDWARE LIST |               |                              |      |
|---------------|---------------|------------------------------|------|
| NO.           | Drawing       | Description                  | Q'ty |
| Α             | (A)           | Bolt (Φ5/16"×2")             | 8pcs |
| В             | 0             | Flat washer (Ø5/16"x23mm)    | 8pcs |
| С             | 0             | Spring washer (Ø5/16")       | 8pcs |
| D             | <u>Фтания</u> | Threaded Bolt Ø5/16" X3-1/2" | 4pcs |
| Е             | 0             | Flat washer (Ø28x14.5x7.5)   | 4pcs |
| F             | 0             | Hex Nut (Ø5/16")             | 4pcs |
| G             | (0)           | Flat washer (Ø1/2"x25mm)     | 6pcs |
| Н             |               | Spring washer (Ø1/2")        | 6pcs |
| 1             | (0)           | Hex Nut (Ø1/2")              | брсѕ |
| J             | $\square$     | Ø5/16" Wrench(12mm)          | 1 pc |
| K             | 3             | Ø1/2" Wrench(19mm)           | 1pc  |