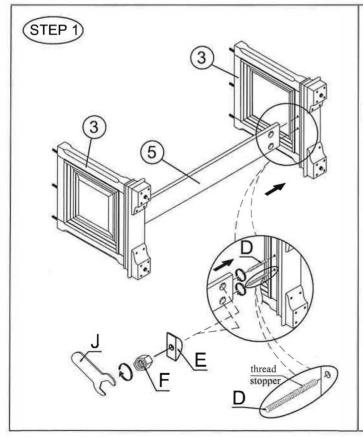

#### PART LIST:

NOTE:

1. DO NOT FULLY
TIGHTEN SCREW, BOLTS
UNTIL ALL PARTS

COMPLETE ASSEMBLY.

| HARDWARE LIST |               |                              |      |
|---------------|---------------|------------------------------|------|
| NO.           | Drawing       | Description                  | Q'ty |
| Α             | (A)           | Bolt (Φ5/16"×2")             | 8pcs |
| В             | 0             | Flat washer (Ø5/16"x23mm)    | 8pcs |
| С             | 0             | Spring washer (Ø5/16")       | 8pcs |
| D             | <u>Фтания</u> | Threaded Bolt Ø5/16" X3-1/2" | 4pcs |
| Е             | 0             | Flat washer (Ø28x14.5x7.5)   | 4pcs |
| F             | 0             | Hex Nut (Ø5/16")             | 4pcs |
| G             | (0)           | Flat washer (Ø1/2"x25mm)     | 6pcs |
| Н             |               | Spring washer (Ø1/2")        | 6pcs |
| 1             | (0)           | Hex Nut (Ø1/2")              | брсѕ |
| J             | $\square$     | Ø5/16" Wrench(12mm)          | 1 pc |
| K             | 3             | Ø1/2" Wrench(19mm)           | 1pc  |