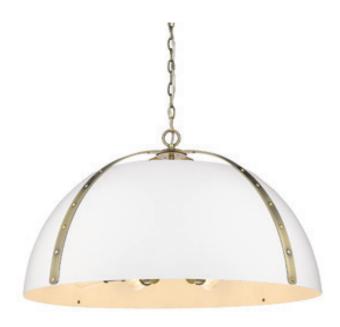

## 8 Light Pendant

Finally, fashion meets function in a refined, oversized dome pendant with the ability to cast ample light. This is a stylish collection of industrial-inspired pendants designed to push bright ambient and task light through the tops and bottoms of metal shades. Heavy-duty rivets provide aesthetic appeal and utility, securing the matching wide steel straps to the coordinating shade. Created to complement a wide variety of interior styles, from modern to rustic, these pendants are available in multiple finish combinations. The frame is offered in 2 finishes: aged brass and pewter. Select a matte white or matte black shade to complete the look. This 8 Light pendant is graciously sized for large rooms.

| Fixture Finish:     | Aged Brass           |                        |
|---------------------|----------------------|------------------------|
| Glass/Shade Finish: | Matte White          |                        |
| Materials:          | Steel                | Steel                  |
| Fixture Width:      | 30"                  | 76.2cm                 |
| Fixture Height:     | 17.375"              | 44.1325cm              |
| Fixture Extension   |                      |                        |
| Glass Diameter:     | 30"                  | 76.2cm                 |
| Glass Height:       | 12"                  | 30.48cm                |
| Canopy/Backplate:   | 4.75"Dia x 0.75"E    | 12.065cmDia x 1.905cmE |
| Chain:              | 6'                   | 1.83m                  |
| Rod:                | NA                   | NA                     |
| Wire:               | 10'                  | 3.048m                 |
| Bulb Type:          | Incandescent, Type A |                        |
| Wattage:            | 8 x 100W(M)          |                        |
| Voltage:            | 120                  |                        |
| Install Position:   |                      |                        |
| Approved Location:  | Dry Location         |                        |

| Sloped Ceiling:   | Yes |
|-------------------|-----|
| ADA:              | No  |
| Close-to-ceiling: | No  |
| Bulbs Included:   | No  |
| Dimmable:         | Yes |

- Available with a matte black or matte white shade
- Available with aged brass and pewter accents
- Heavy-duty rivets provide aesthetic appeal