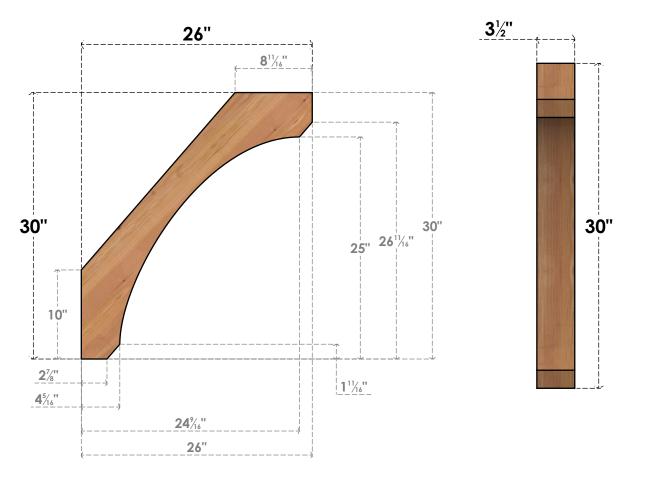

## BRC04X26X30LEC00SWR

3 1/2"W X 26"D X 30"H LEGACY SMOOTH BRACE, WESTERN RED CEDAR

SIDE

## **FRONT**

**EKENA MILLWORK** 2300 WEST MAIN ST. CLARKSVILLE, TX 75426 TOLL FREE: 866-607-0453 WWW.EKENAMILLWORK.COM

## **NOTES**

- 1. INSTALLATION TO BE COMPLETED IN ACCORDANCE WITH MANUFACTURER'S SPECIFICATIONS.
  2. DRAWING MAY NOT BE TO SCALE
- 3. THIS DRAWING IS INTENDED FOR DESIGN AND PLANNING PURPOSES ONLY.
- 4. ALL INFORMATION CONTAINED HEREIN WAS CURRENT AT THE TIME OF DEVELOPMENT BUT MUST BE REVIEWED AND APPROVED BY THE PRODUCT MANUFACTURER TO BE CONSIDERED ACCURATE.
- 5. PRODUCTS ARE NOT KILN DRIED. THIS ITEM IS UNIQUE AND WILL CONTAIN THE NATURAL VARIATIONS THAT THE WOOD SPECIES OFFERS. THIS MAY RESULT IN VARIATIONS UP TO 1/4"