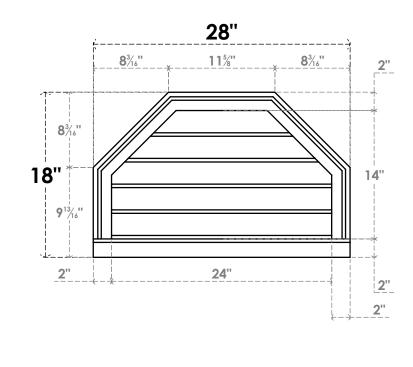

## GVPOT28X1803SN

28"W X 18"H OCTAGONAL TOP SURFACE MOUNT PVC GABLE VENT: NON-FUNCTIONAL, W/ 2"W X 2"P BRICKMOULD SILL FRAME

LOUVER HEIGHT: 2 3/4" LOUVER QTY: 5

NOTES

FRONT

SIDE

1. INSTALLATION TO BE COMPLETED IN ACCORDANCE WITH MANUFACTURER'S SPECIFICATIONS. 2. DRAWING MAY NOT BE TO SCALE