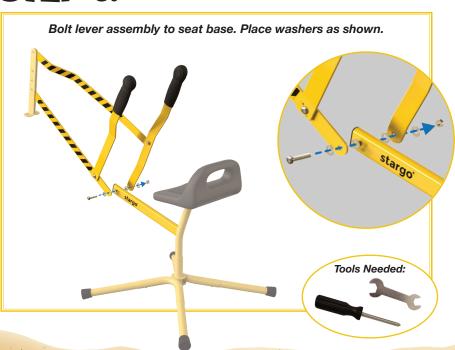

years old.
- Make sure all screws are tight before each use. Moving parts.
  Not for use around infants or crawling toddlers.
- **NEVER** leave children unattended while the sand digger is in use.

#### **SPECIFICATIONS:**

| Max Weight Capacity | 110 lbs |
|---------------------|---------|
| Product Net Weight  | 7 lbs   |
| Max Height          | 31in    |
| Max Length          | 46in    |
| Max Width           | 27in    |

#### **CARE AND MAINTENANCE:**

As an outdoor product, the sand digger is subject to wear and deterioration. Regularly inspect. Loose bolts must be tightened and weak attachments must be repaired promptly.

### WHAT'S INCLUDED:





CC\_100\_Sand\_Digger\_Standing\_IM.indd 2-3 3/19/24 4:19 P

## STEP 1:



#### STEP 2:



## STEP 3:



#### STEP 4:



#### STEP 5:







CC\_100\_Sand\_Digger\_Standing\_IM.indd 6-7 3/19/24 4:20 PM



**Questions or comments?** 

# We're happy to hear from you!

cs@stargobrands.com

Scan the codes below regarding any questions about your Stargo Digger.



Connect on Messenger!



Connect on WhatsApp!



100% satisfaction guaranteed!