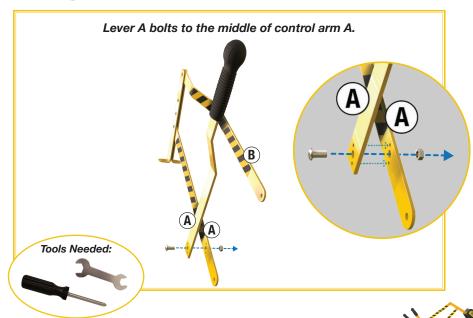

r children under 3 years old.
- Make sure all screws are tight before each use. Moving parts.
  Not for use around infants or crawling toddlers.
- **NEVER** leave children unattended while the sand digger is in use.

#### **SPECIFICATIONS:**

| Max Weight Capacity | 110 lbs |
|---------------------|---------|
| Product Net Weight  | 7 lbs   |
| Max Height          | 31in    |
| Max Length          | 46in    |
| Max Width           | 27in    |

#### **CARE AND MAINTENANCE:**

As an outdoor product, the sand digger is subject to wear and deterioration. Regularly inspect. Loose bolts must be tightened and weak attachments must be repaired promptly.

### WHAT'S INCLUDED:





CC\_100\_Sand\_Digger\_Standing\_IM.indd 2-3 3/19/24 4:19 P

## STEP 1:



#### STEP 2:



## STEP 3:



#### STEP 4:



#### STEP 5:







CC\_100\_Sand\_Digger\_Standing\_IM.indd 6-7 3/19/24 4:20 PM



**Questions or comments?** 

# We're happy to hear from you!

cs@stargobrands.com

Scan the codes below regarding any questions about your Stargo Digger.



Connect on Messenger!



Connect on WhatsApp!



100% satisfaction guaranteed!