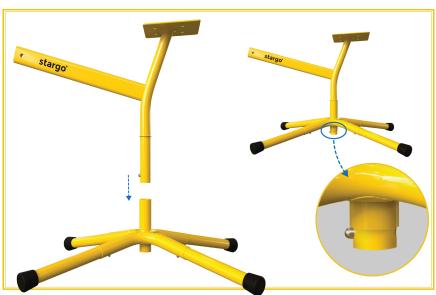

r contains small parts. Not for children under 3 years old.
- Make sure all screws are tight before each use. Moving parts.
  Not for use around infants or crawling toddlers.
- **NEVER** leave children unattended while the sand digger is in use.

#### **SPECIFICATIONS:**

| Max Weight Capacity | 110 lbs |
|---------------------|---------|
| Product Net Weight  | 7 lbs   |
| Max Height          | 31in    |
| Max Length          | 46in    |
| Max Width           | 27in    |

#### **CARE AND MAINTENANCE:**

As an outdoor product, the sand digger is subject to wear and deterioration. Regularly inspect. Loose bolts must be tightened and weak attachments must be repaired promptly.

### WHAT'S INCLUDED:





CC\_100\_Sand\_Digger\_Standing\_IM.indd 2-3 3/19/24 4:19 P

## STEP 1:



#### STEP 2:



## STEP 3:



#### STEP 4:



#### STEP 5:







CC\_100\_Sand\_Digger\_Standing\_IM.indd 6-7 3/19/24 4:20 PM



**Questions or comments?** 

# We're happy to hear from you!

cs@stargobrands.com

Scan the codes below regarding any questions about your Stargo Digger.



Connect on Messenger!



Connect on WhatsApp!



100% satisfaction guaranteed!