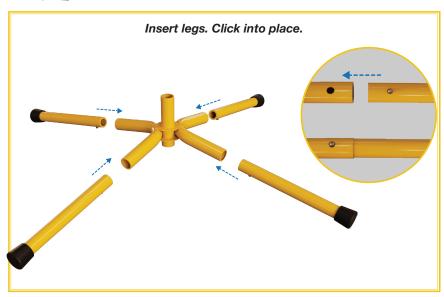

- The sand digger contains small parts. Not for children under 3 years old.
- Make sure all screws are tight before each use. Moving parts.
  Not for use around infants or crawling toddlers.
- **NEVER** leave children unattended while the sand digger is in use.

#### **SPECIFICATIONS:**

| Max Weight Capacity | 110 lbs |
|---------------------|---------|
| Product Net Weight  | 7 lbs   |
| Max Height          | 31in    |
| Max Length          | 46in    |
| Max Width           | 27in    |

#### **CARE AND MAINTENANCE:**

As an outdoor product, the sand digger is subject to wear and deterioration. Regularly inspect. Loose bolts must be tightened and weak attachments must be repaired promptly.

### WHAT'S INCLUDED:





CC\_100\_Sand\_Digger\_Standing\_IM.indd 2-3 3/19/24 4:19 P

## STEP 1:



#### STEP 2:



## STEP 3:



#### STEP 4:



#### STEP 5:







CC\_100\_Sand\_Digger\_Standing\_IM.indd 6-7 3/19/24 4:20 PM



**Questions or comments?** 

# We're happy to hear from you!

cs@stargobrands.com

Scan the codes below regarding any questions about your Stargo Digger.



Connect on Messenger!



Connect on WhatsApp!



100% satisfaction guaranteed!