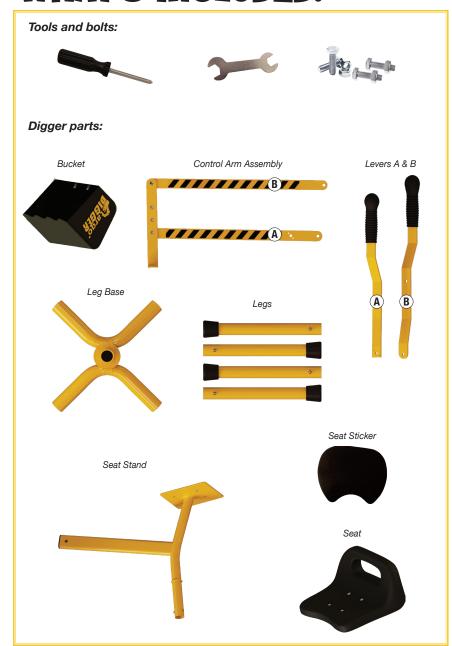

### WHAT'S INCLUDED:

CC\_100\_Sand\_Digger\_Standing\_IM.indd 2-3 3/19/24 4:19 P