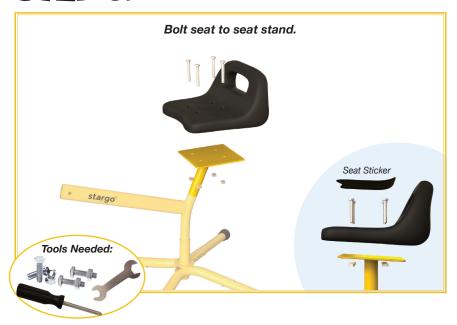

ll parts. Not for children under 3 years old.
- Make sure all screws are tight before each use. Moving parts.
  Not for use around infants or crawling toddlers.
- **NEVER** leave children unattended while the sand digger is in use.

#### **SPECIFICATIONS:**

| Max Weight Capacity | 110 lbs |
|---------------------|---------|
| Product Net Weight  | 7 lbs   |
| Max Height          | 31in    |
| Max Length          | 46in    |
| Max Width           | 27in    |

#### **CARE AND MAINTENANCE:**

As an outdoor product, the sand digger is subject to wear and deterioration. Regularly inspect. Loose bolts must be tightened and weak attachments must be repaired promptly.

### WHAT'S INCLUDED:





CC\_100\_Sand\_Digger\_Standing\_IM.indd 2-3 3/19/24 4:19 P

## STEP 1:



#### STEP 2:



## STEP 3:



#### STEP 4:



#### STEP 5:







CC\_100\_Sand\_Digger\_Standing\_IM.indd 6-7 3/19/24 4:20 PM



**Questions or comments?** 

# We're happy to hear from you!

cs@stargobrands.com

Scan the codes below regarding any questions about your Stargo Digger.



Connect on Messenger!



Connect on WhatsApp!



100% satisfaction guaranteed!