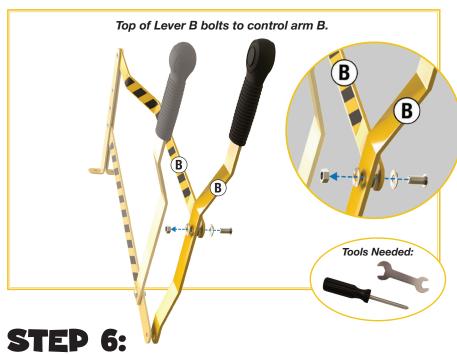

#### STEP 5:

CC\_100\_Sand\_Digger\_Standing\_IM.indd 6-7 3/19/24 4:20 PM

**Questions or comments?** 