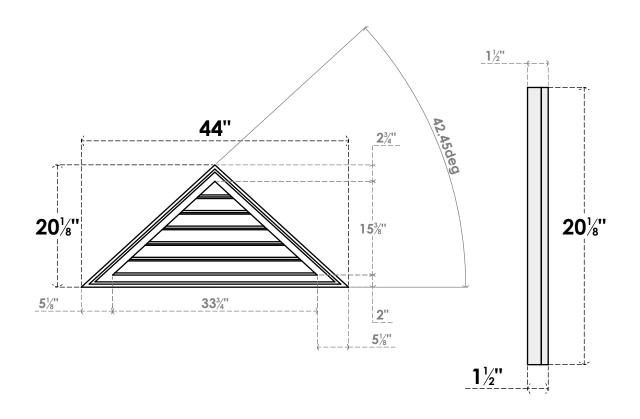

## GVPTR44X2002SF

44"W X 20-1/8"H TRIANGLE SURFACE MOUNT PVC GABLE VENT 11/12 PITCH: FUNCTIONAL, W/ 2"W X 1-1/2"P BRICKMOULD FRAME

**VENTING AREA: 21.06 SQ IN** LOUVER HEIGHT: 2 5/8"

LOUVER QTY: 6

**FRONT** 