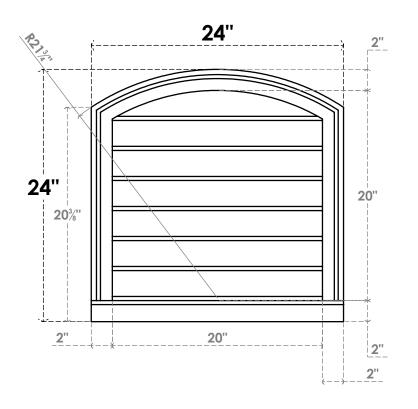

## GVPAR24X2403SN

24"W X 24"H ARCH TOP SURFACE MOUNT PVC GABLE VENT: NON-FUNCTIONAL, W/ 2"W X 2"P **BRICKMOULD SILL FRAME** 

**FRONT** 

SIDE

LOUVER HEIGHT: 2 7/8" LOUVER QTY: 7

**EKENA MILLWORK** 2300 WEST MAIN ST. CLARKSVILLE, TX 75426 TOLL FREE: 866-607-0453 WWW.EKENAMILLWORK.COM