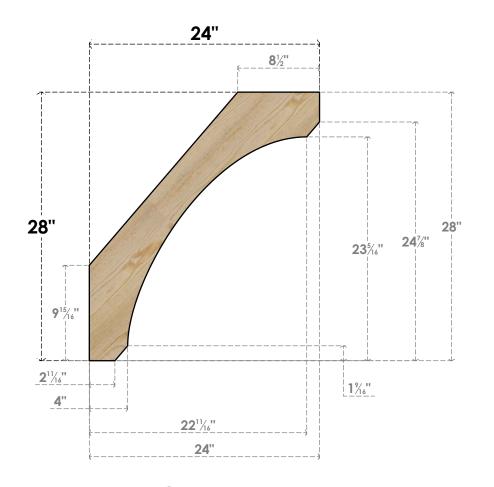

## BRC06X24X28LEC00RDF

6"W X 24"D X 28"H LEGACY ROUGH SAWN BRACE, DOUGLAS FIR

SIDE

## **NOTES**

- 1. INSTALLATION TO BE COMPLETED IN ACCORDANCE WITH MANUFACTURER'S SPECIFICATIONS.
  2. DRAWING MAY NOT BE TO SCALE
- 3. THIS DRAWING IS INTENDED FOR DESIGN AND PLANNING PURPOSES ONLY.
- 4. ALL INFORMATION CONTAINED HEREIN WAS CURRENT AT THE TIME OF DEVELOPMENT BUT MUST BE REVIEWED AND APPROVED BY THE PRODUCT MANUFACTURER TO BE CONSIDERED ACCURATE.
- 5. PRODUCTS ARE NOT KILN DRIED. THIS ITEM IS UNIQUE AND WILL CONTAIN THE NATURAL VARIATIONS THAT THE WOOD SPECIES OFFERS. THIS MAY RESULT IN VARIATIONS UP TO 1/4"