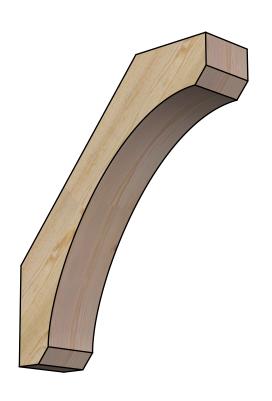

## BRC06X24X28LEC00RDF

6"W X 24"D X 28"H LEGACY ROUGH SAWN BRACE, DOUGLAS FIR

SIDE