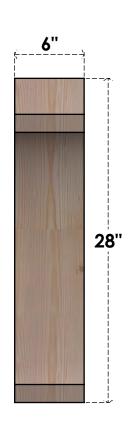

## BRC06X24X28LEC00RDF

6"W X 24"D X 28"H LEGACY ROUGH SAWN BRACE, DOUGLAS FIR

SIDE

## **FRONT**

**EKENA MILLWORK** 2300 WEST MAIN ST. CLARKSVILLE, TX 75426 TOLL FREE: 866-607-0453 WWW.EKENAMILLWORK.COM