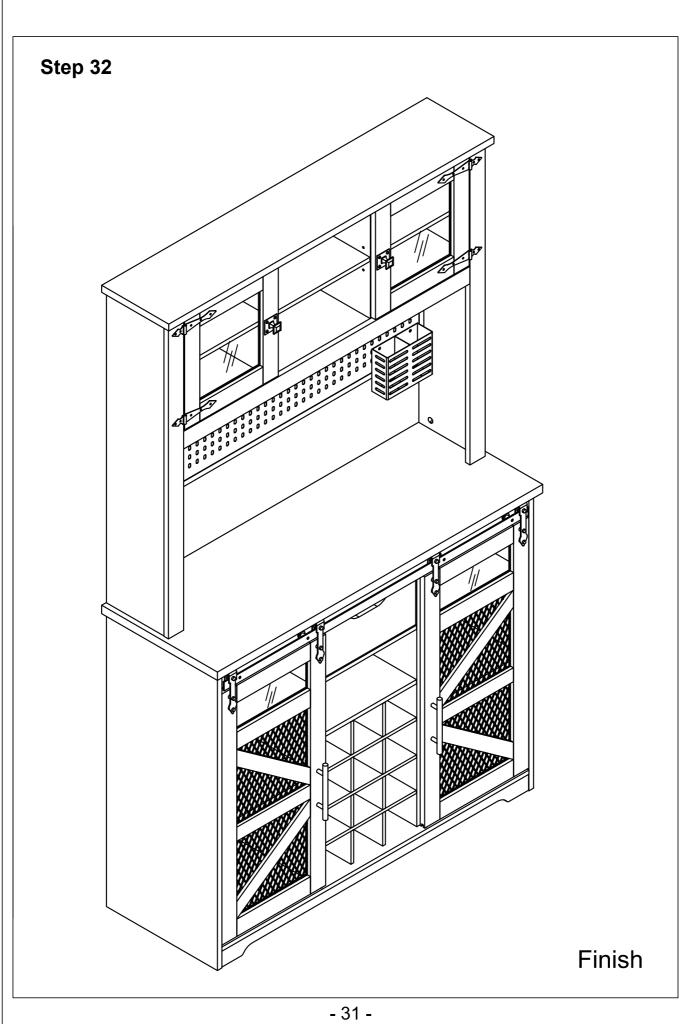

### Step 1

Tip: Please pay attention to confirm the hole locations in this step.

Step 18

It is recommended to use an electric drill to assist installation.

|   | A x 6 PCS |
|---|-----------|
|   | Dx4PCS    |
| • | E x12PCS  |
|   | Px6PCS    |