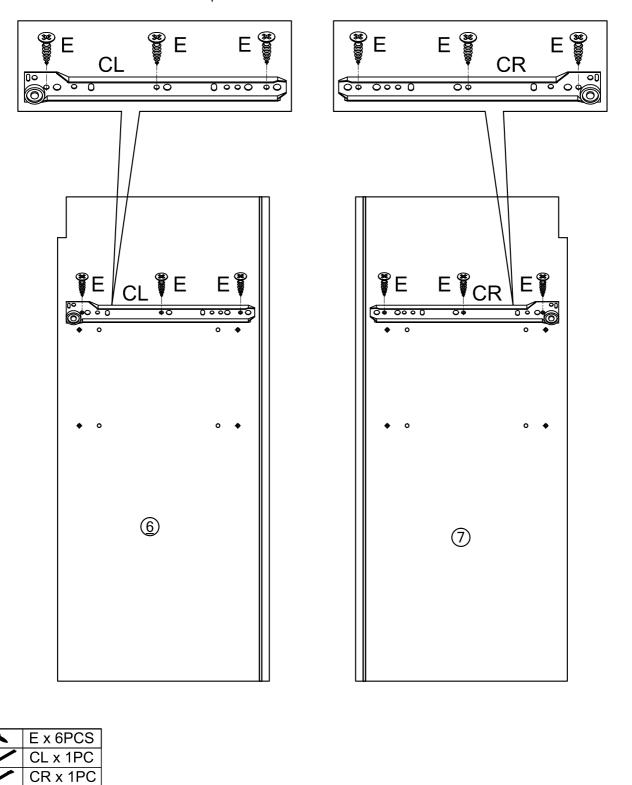

### Step 1

Tip: Please pay attention to confirm the hole locations in this step.

Step 18

It is recommended to use an electric drill to assist installation.

|   | A x 6 PCS |
|---|-----------|
|   | Dx4PCS    |
| • | E x12PCS  |
|   | Px6PCS    |