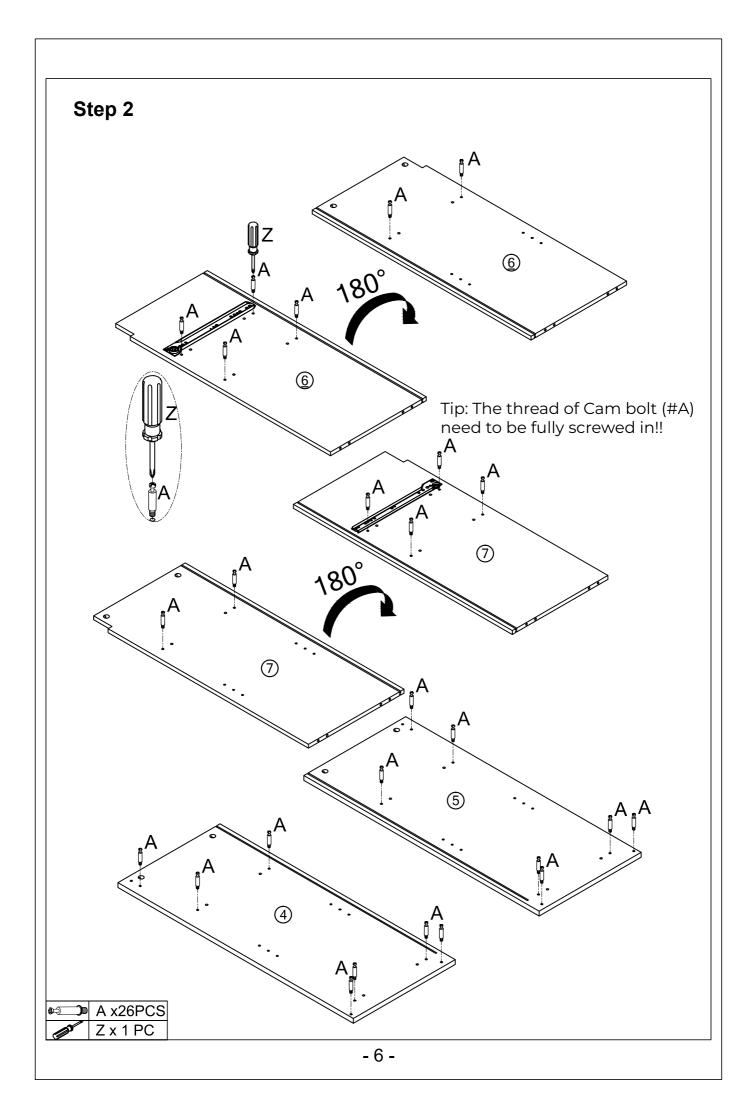

### Step 1

Tip: Please pay attention to confirm the hole locations in this step.

Step 18

It is recommended to use an electric drill to assist installation.

|   | A x 6 PCS |
|---|-----------|
|   | Dx4PCS    |
| • | E x12PCS  |
|   | Px6PCS    |