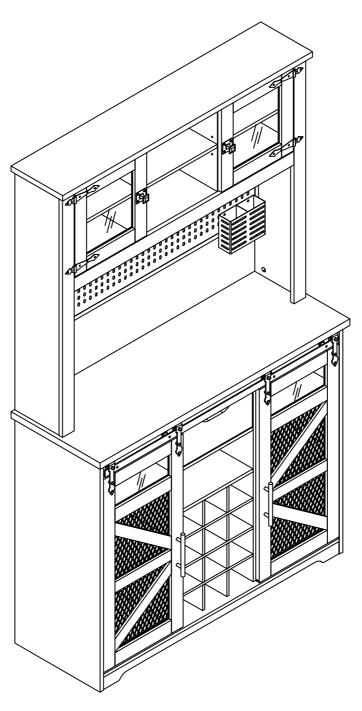

### **Bar Cabinet Assembly Instructions**



Please read this manual carefully before any operation and keep it properly for future use.

# Contents

| Panel List           | 2  |
|----------------------|----|
| Hardware List        | 3  |
| Installation Steps   | 5  |
| Warranty Information | 32 |

## **Panel List** 18) (5) <u>34</u> 11) 9 6 10) (e (6) - 2 -

## **Hardware List**



# **Hardware List**



### Step 1

Tip: Please pay attention to confirm the hole locations in this step.





























Step 18



It is recommended to use an electric drill to assist installation.



|   | A x 6 PCS |
|---|-----------|
|   | Dx4PCS    |
| • | E x12PCS  |
|   | Px6PCS    |

























## WARRANTY

Thank you for purchasing a Brand Product. We promise to repair or replace any product or component that may have