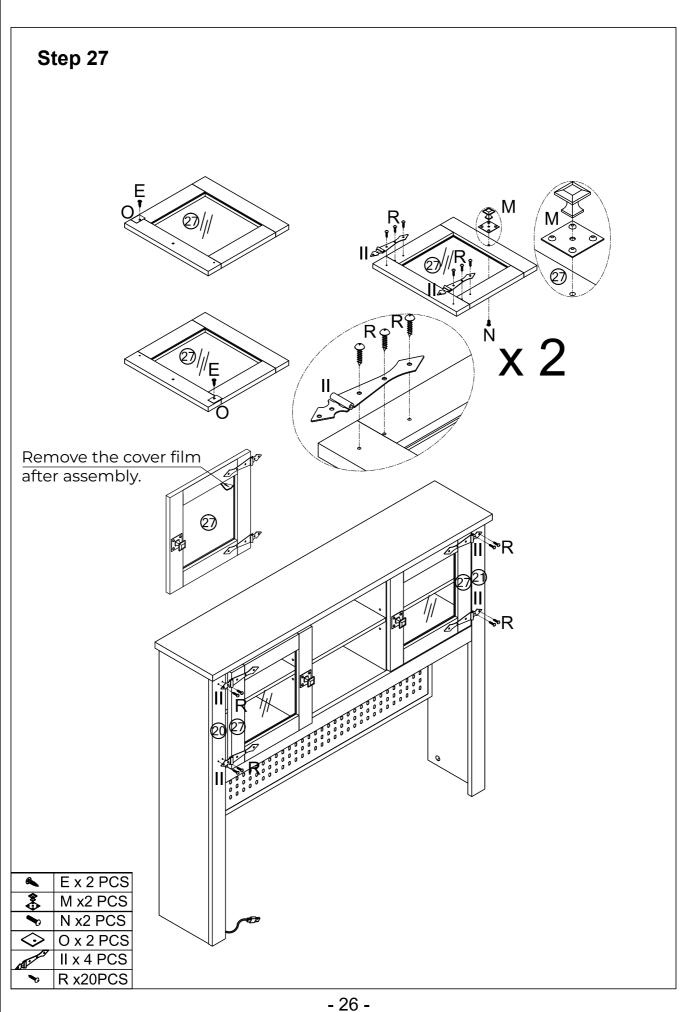

### Step 1

Tip: Please pay attention to confirm the hole locations in this step.

Step 18

It is recommended to use an electric drill to assist installation.

|   | A x 6 PCS |
|---|-----------|
|   | Dx4PCS    |
| • | E x12PCS  |
|   | Px6PCS    |