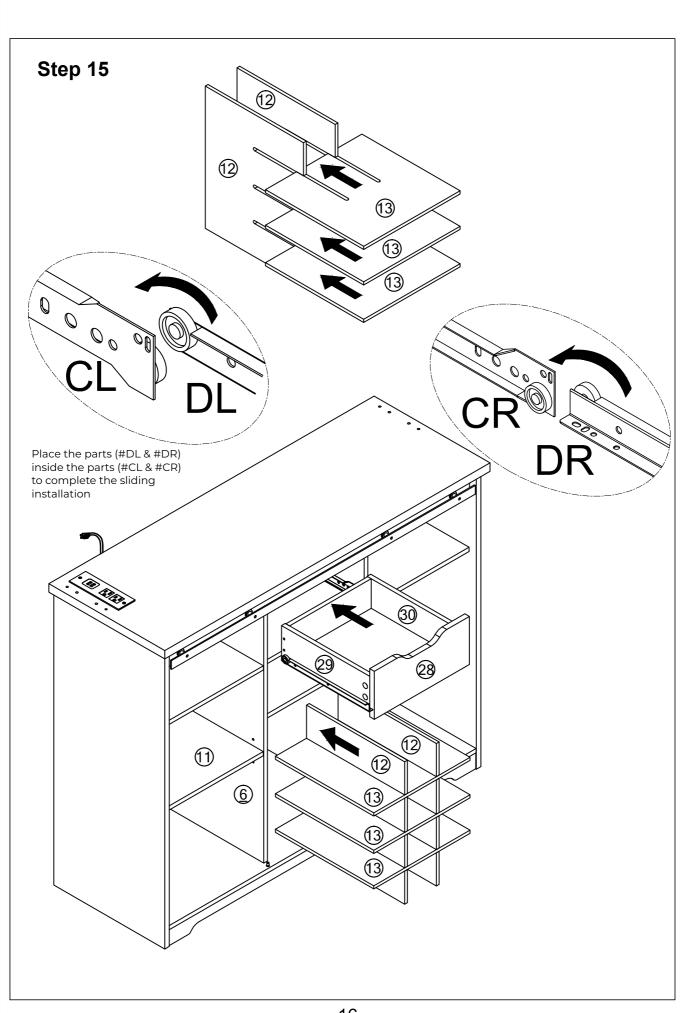

### Step 1

Tip: Please pay attention to confirm the hole locations in this step.

Step 18

It is recommended to use an electric drill to assist installation.

|   | A x 6 PCS |
|---|-----------|
|   | Dx4PCS    |
| • | E x12PCS  |
|   | Px6PCS    |