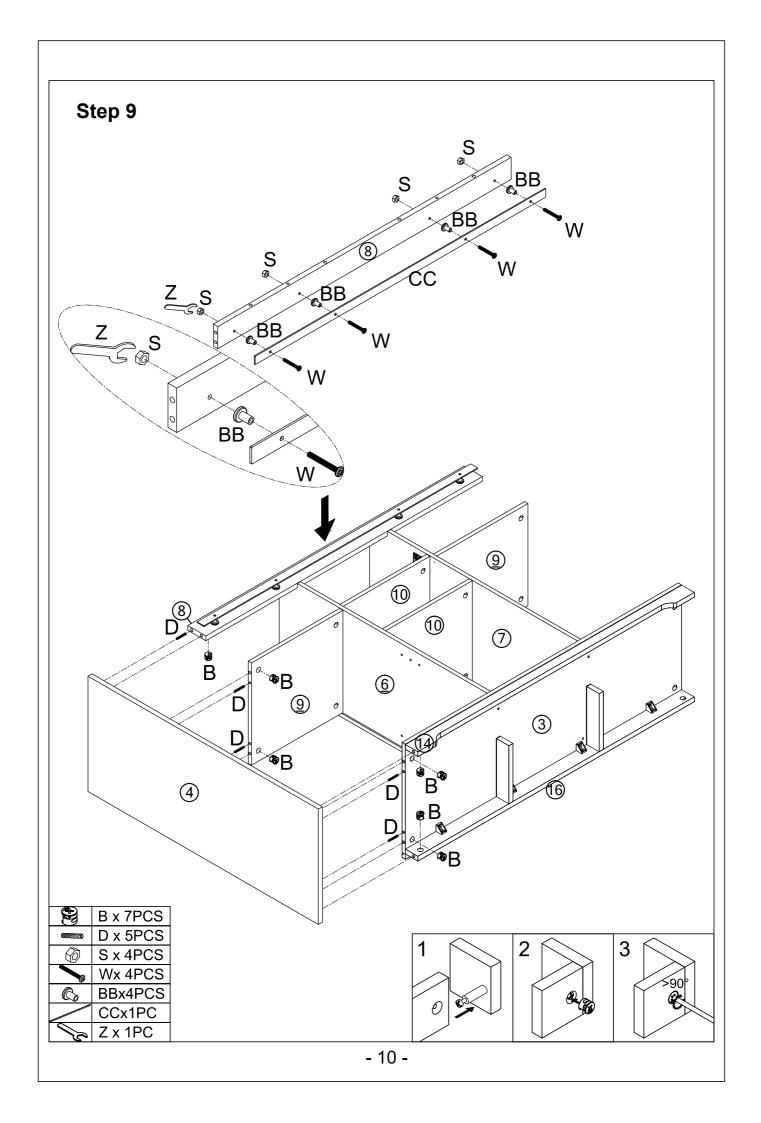

### Step 1

Tip: Please pay attention to confirm the hole locations in this step.

Step 18

It is recommended to use an electric drill to assist installation.

|   | A x 6 PCS |
|---|-----------|
|   | Dx4PCS    |
| • | E x12PCS  |
|   | Px6PCS    |