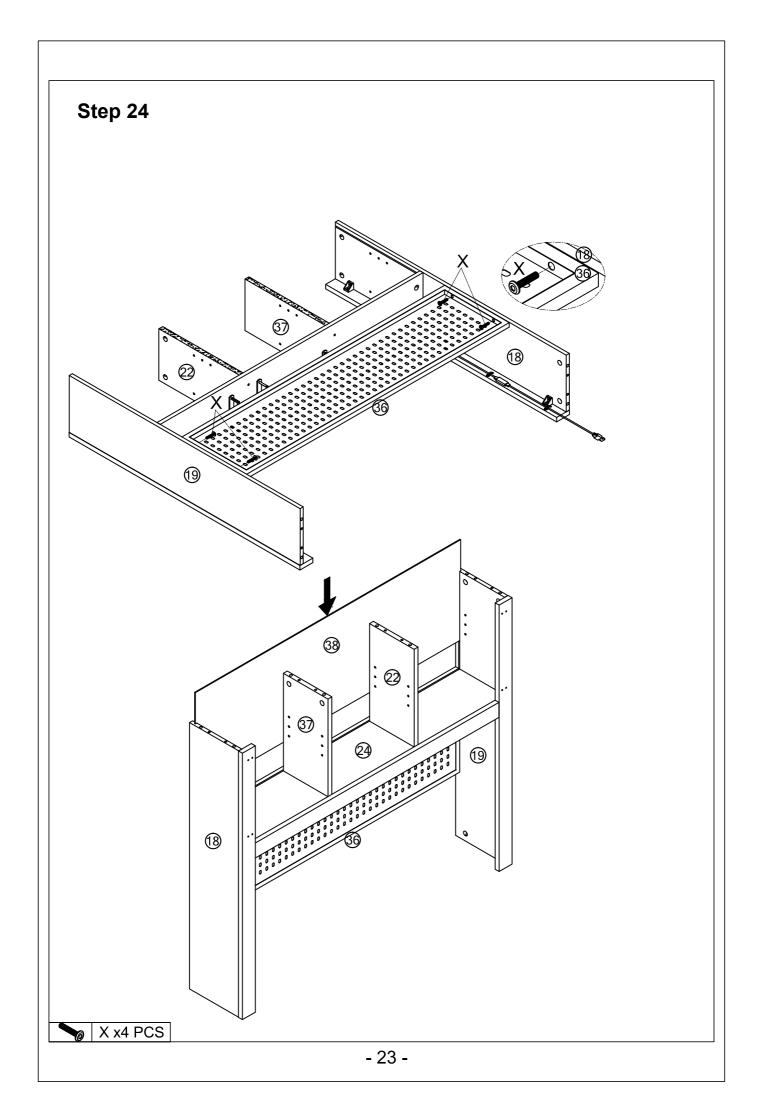

### Step 1

Tip: Please pay attention to confirm the hole locations in this step.

Step 18

It is recommended to use an electric drill to assist installation.

|   | A x 6 PCS |
|---|-----------|
|   | Dx4PCS    |
| • | E x12PCS  |
|   | Px6PCS    |