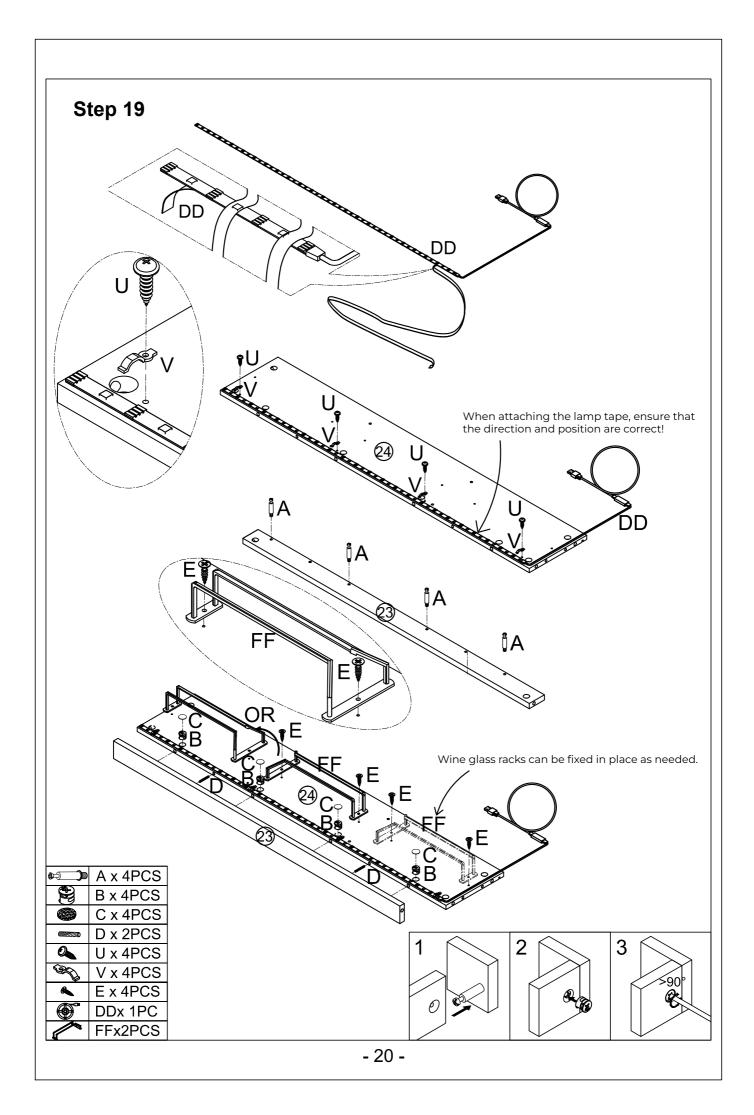

### Step 1

Tip: Please pay attention to confirm the hole locations in this step.

Step 18

It is recommended to use an electric drill to assist installation.

|   | A x 6 PCS |
|---|-----------|
|   | Dx4PCS    |
| • | E x12PCS  |
|   | Px6PCS    |