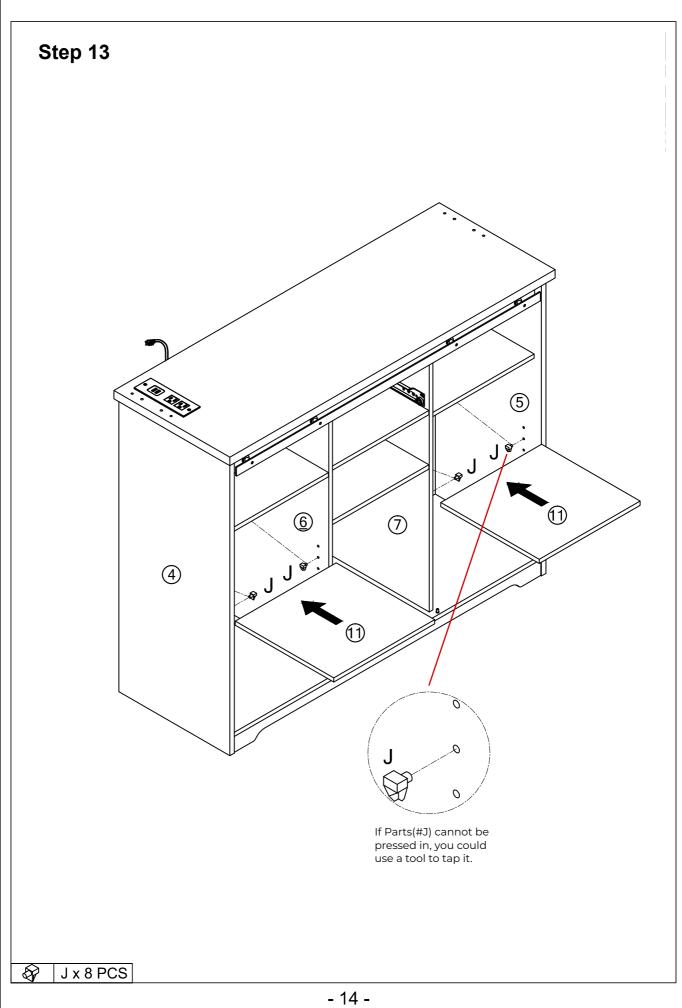

### Step 1

Tip: Please pay attention to confirm the hole locations in this step.

Step 18

It is recommended to use an electric drill to assist installation.

|   | A x 6 PCS |
|---|-----------|
|   | Dx4PCS    |
| • | E x12PCS  |
|   | Px6PCS    |