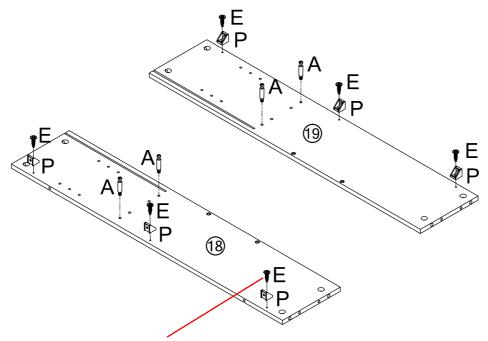

### Step 1

Tip: Please pay attention to confirm the hole locations in this step.

Step 18

It is recommended to use an electric drill to assist installation.

|   | A x 6 PCS |
|---|-----------|
|   | Dx4PCS    |
| • | E x12PCS  |
|   | Px6PCS    |