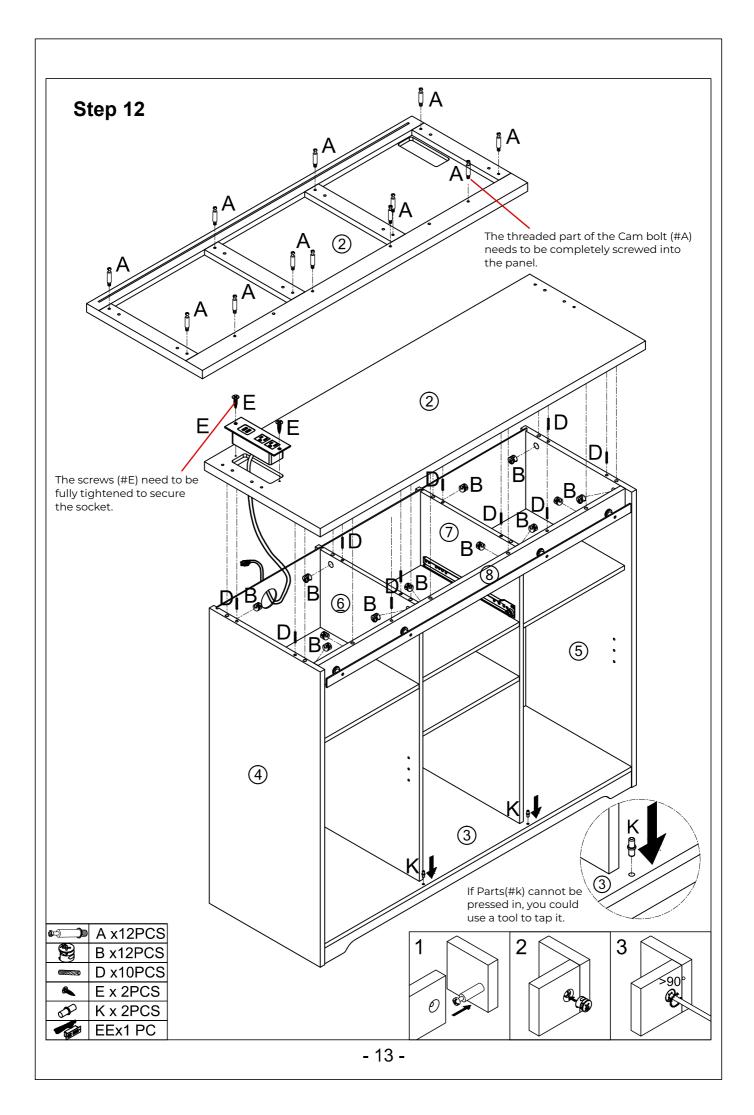

### Step 1

Tip: Please pay attention to confirm the hole locations in this step.

Step 18

It is recommended to use an electric drill to assist installation.

|   | A x 6 PCS |
|---|-----------|
|   | Dx4PCS    |
| • | E x12PCS  |
|   | Px6PCS    |