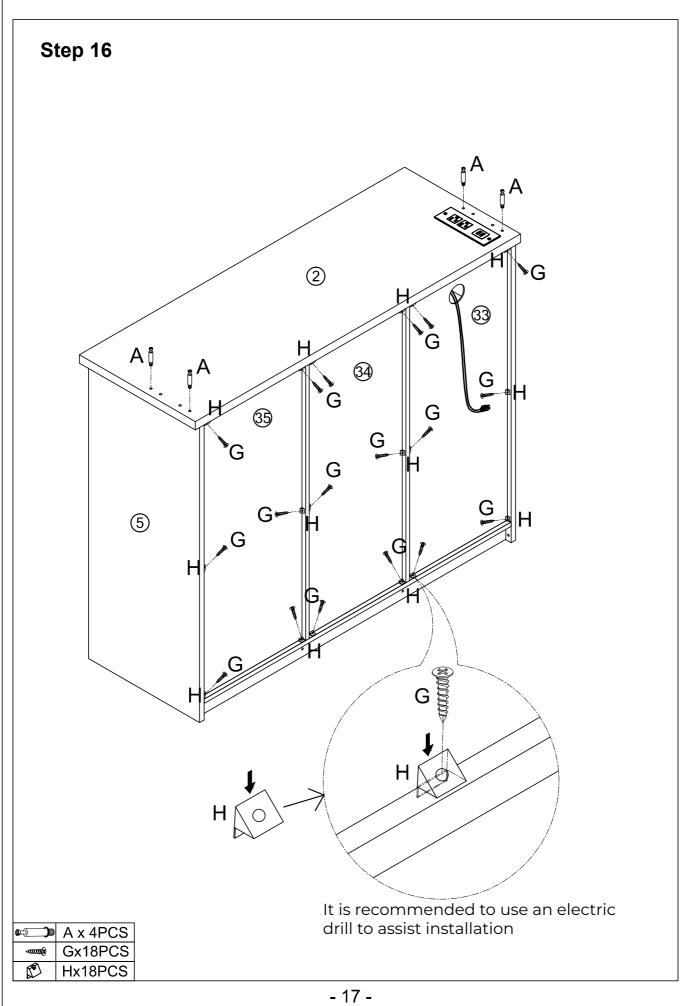

### Step 1

Tip: Please pay attention to confirm the hole locations in this step.

Step 18

It is recommended to use an electric drill to assist installation.

|   | A x 6 PCS |
|---|-----------|
|   | Dx4PCS    |
| • | E x12PCS  |
|   | Px6PCS    |