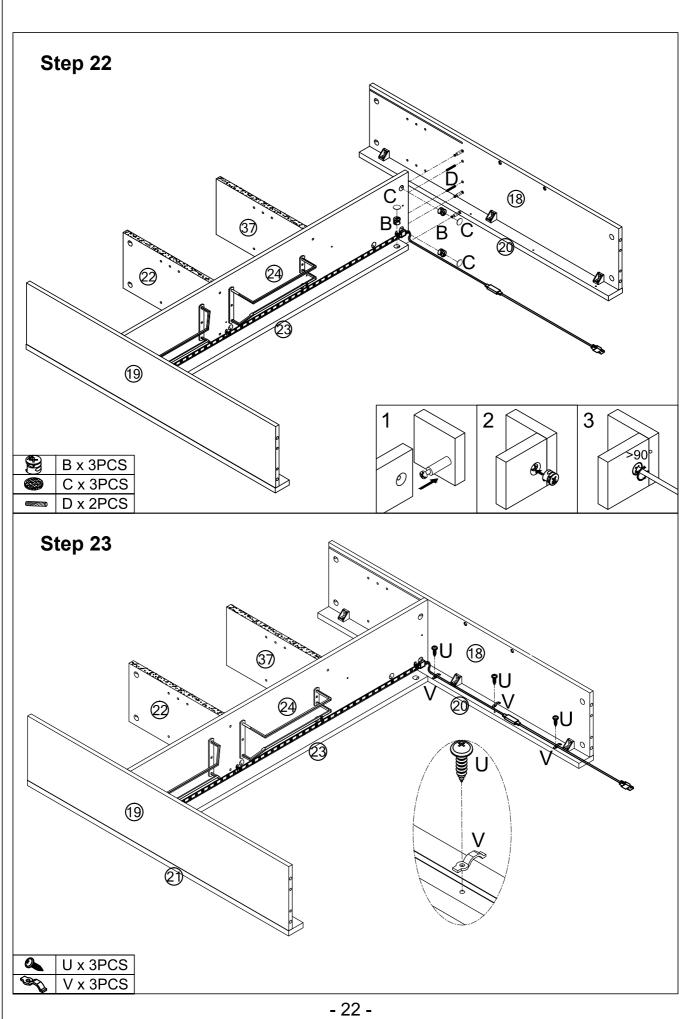

### Step 1

Tip: Please pay attention to confirm the hole locations in this step.

Step 18

It is recommended to use an electric drill to assist installation.

|   | A x 6 PCS |
|---|-----------|
|   | Dx4PCS    |
| • | E x12PCS  |
|   | Px6PCS    |