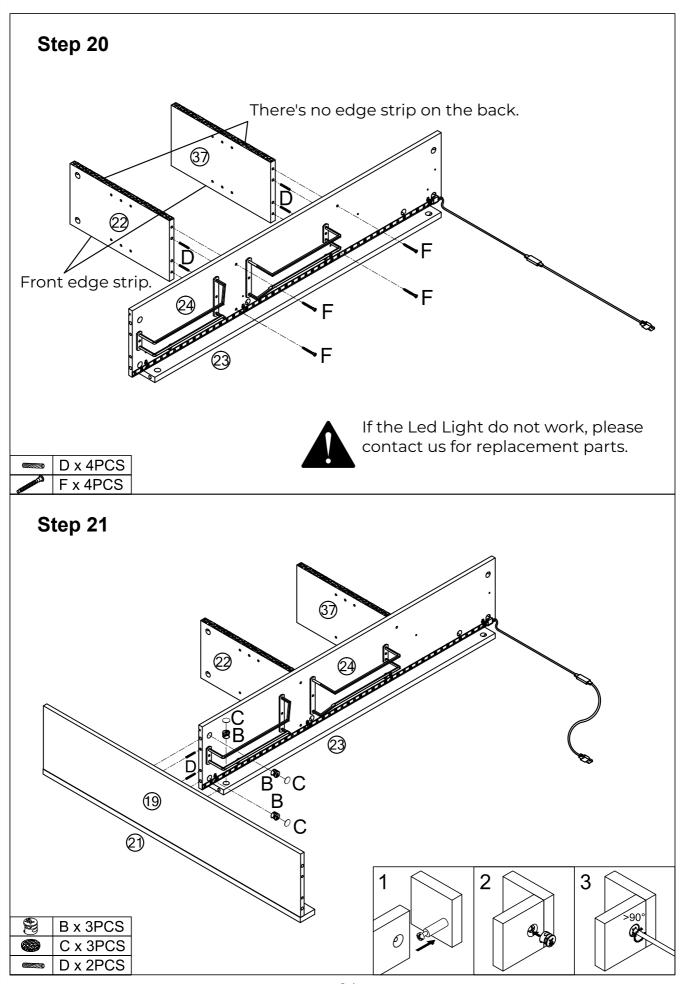

### Step 1

Tip: Please pay attention to confirm the hole locations in this step.

Step 18

It is recommended to use an electric drill to assist installation.

|   | A x 6 PCS |
|---|-----------|
|   | Dx4PCS    |
| • | E x12PCS  |
|   | Px6PCS    |