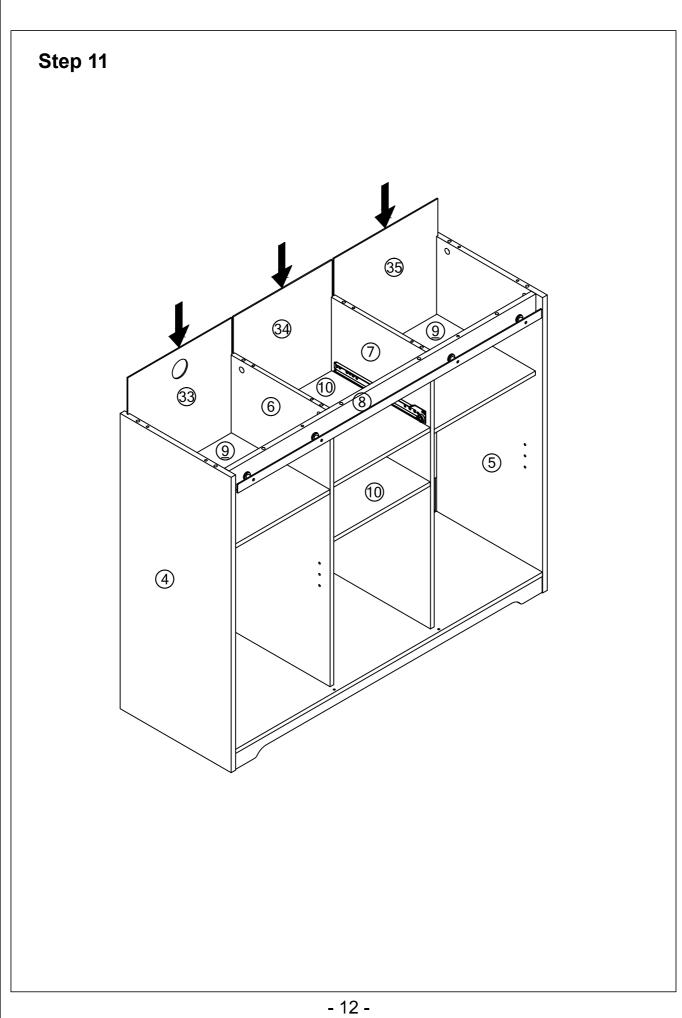

### Step 1

Tip: Please pay attention to confirm the hole locations in this step.

Step 18

It is recommended to use an electric drill to assist installation.

|   | A x 6 PCS |
|---|-----------|
|   | Dx4PCS    |
| • | E x12PCS  |
|   | Px6PCS    |