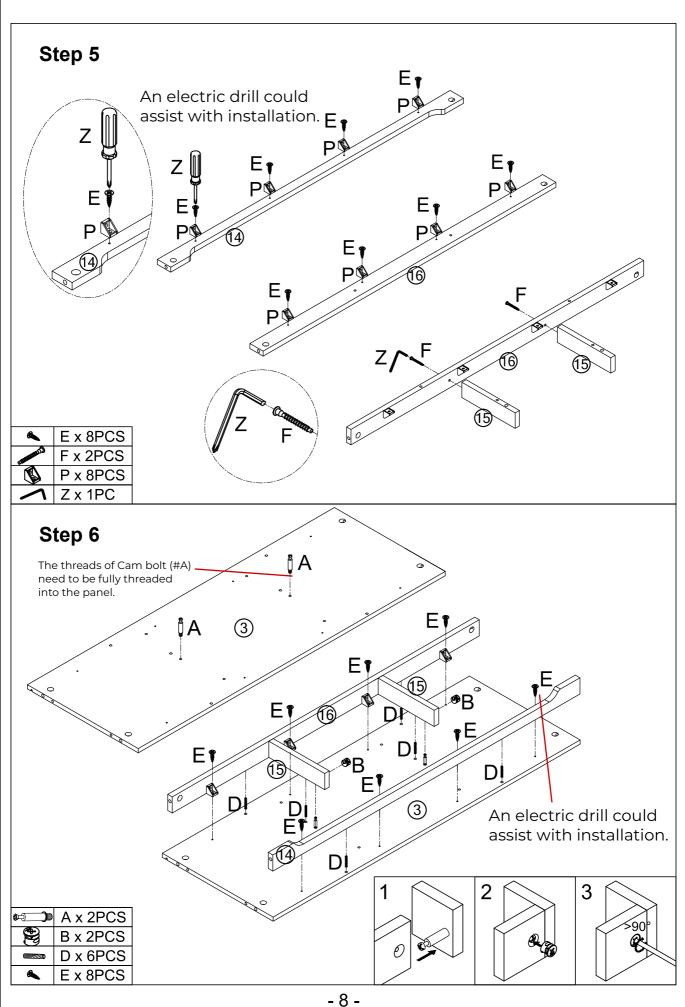

### Step 1

Tip: Please pay attention to confirm the hole locations in this step.

Step 18

It is recommended to use an electric drill to assist installation.

|   | A x 6 PCS |
|---|-----------|
|   | Dx4PCS    |
| • | E x12PCS  |
|   | Px6PCS    |