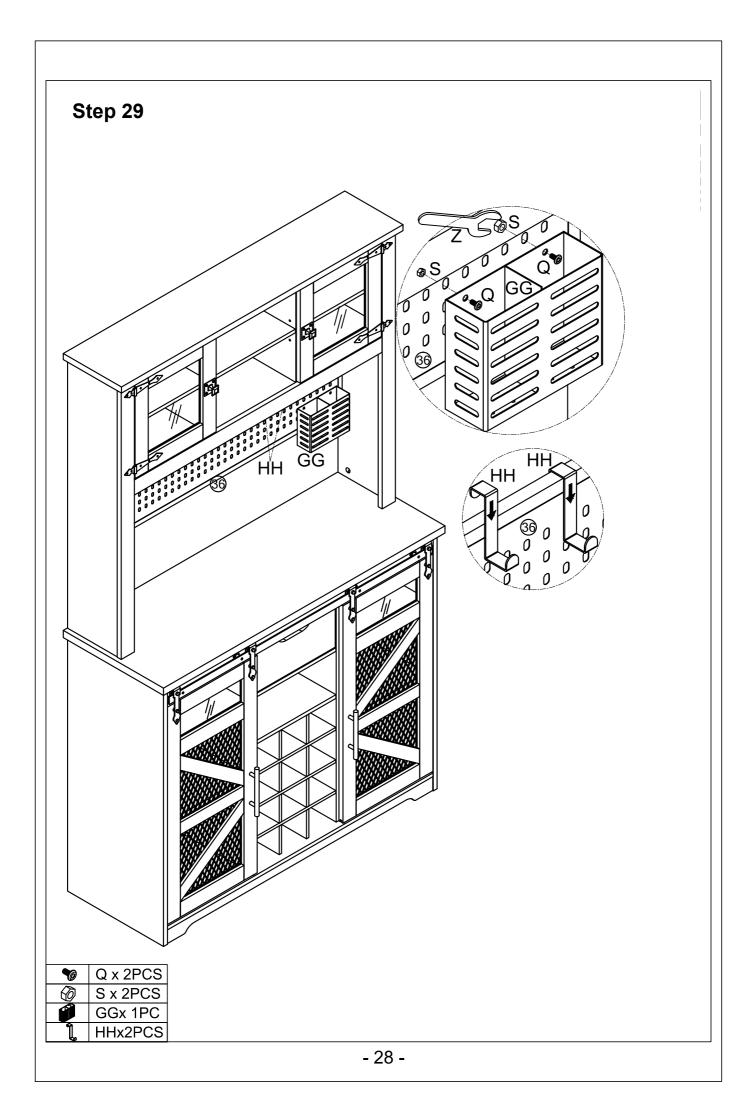

### Step 1

Tip: Please pay attention to confirm the hole locations in this step.

Step 18

It is recommended to use an electric drill to assist installation.

|   | A x 6 PCS |
|---|-----------|
|   | Dx4PCS    |
| • | E x12PCS  |
|   | Px6PCS    |