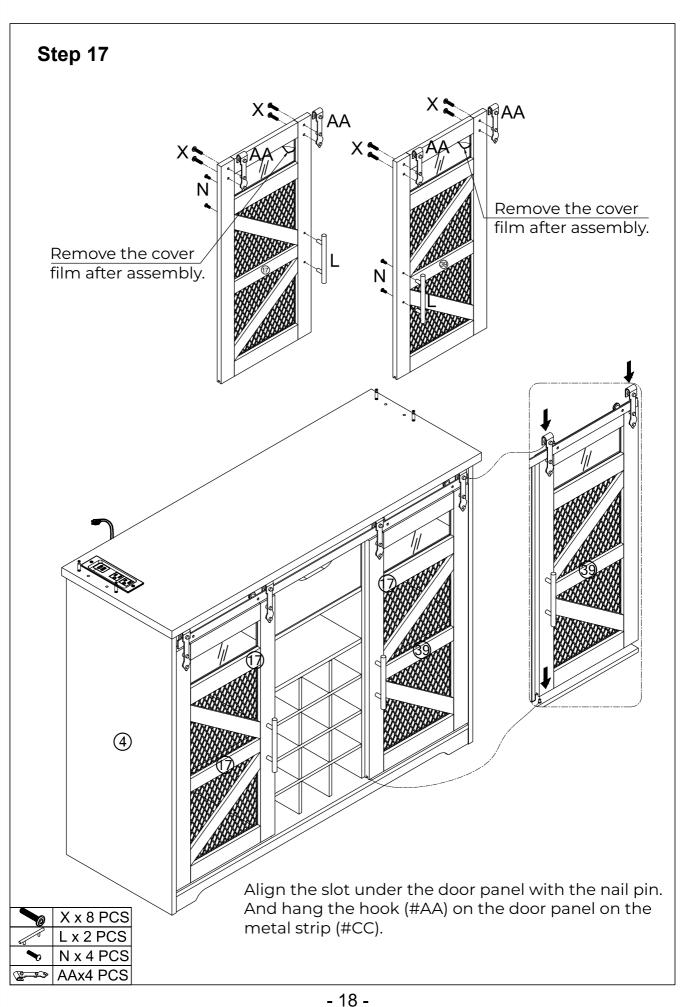

### Step 1

Tip: Please pay attention to confirm the hole locations in this step.

Step 18

It is recommended to use an electric drill to assist installation.

|   | A x 6 PCS |
|---|-----------|
|   | Dx4PCS    |
| • | E x12PCS  |
|   | Px6PCS    |