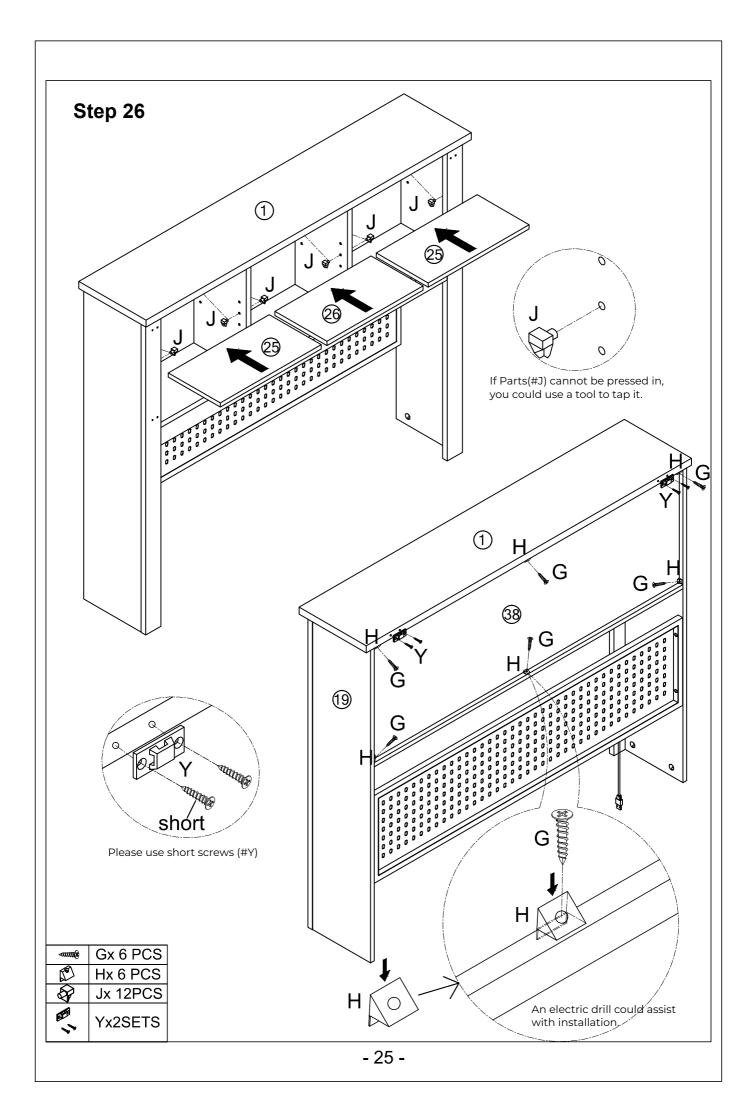

### Step 1

Tip: Please pay attention to confirm the hole locations in this step.

Step 18

It is recommended to use an electric drill to assist installation.

|   | A x 6 PCS |
|---|-----------|
|   | Dx4PCS    |
| • | E x12PCS  |
|   | Px6PCS    |