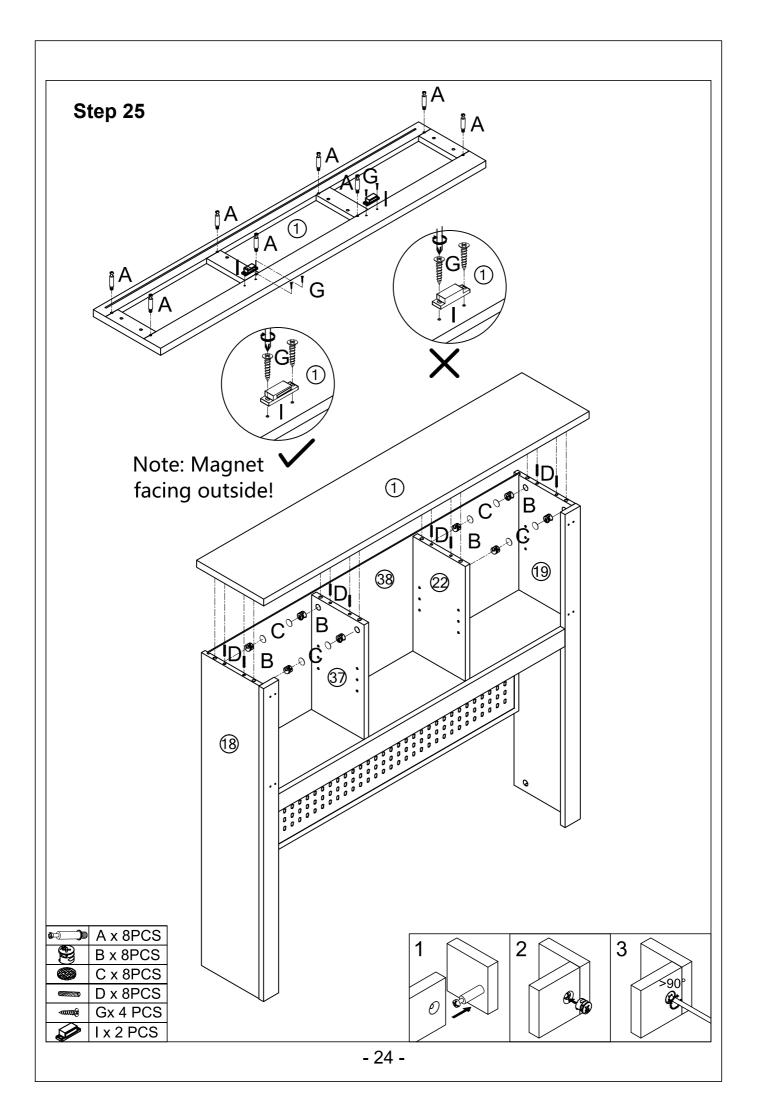

### Step 1

Tip: Please pay attention to confirm the hole locations in this step.

Step 18

It is recommended to use an electric drill to assist installation.

|   | A x 6 PCS |
|---|-----------|
|   | Dx4PCS    |
| • | E x12PCS  |
|   | Px6PCS    |