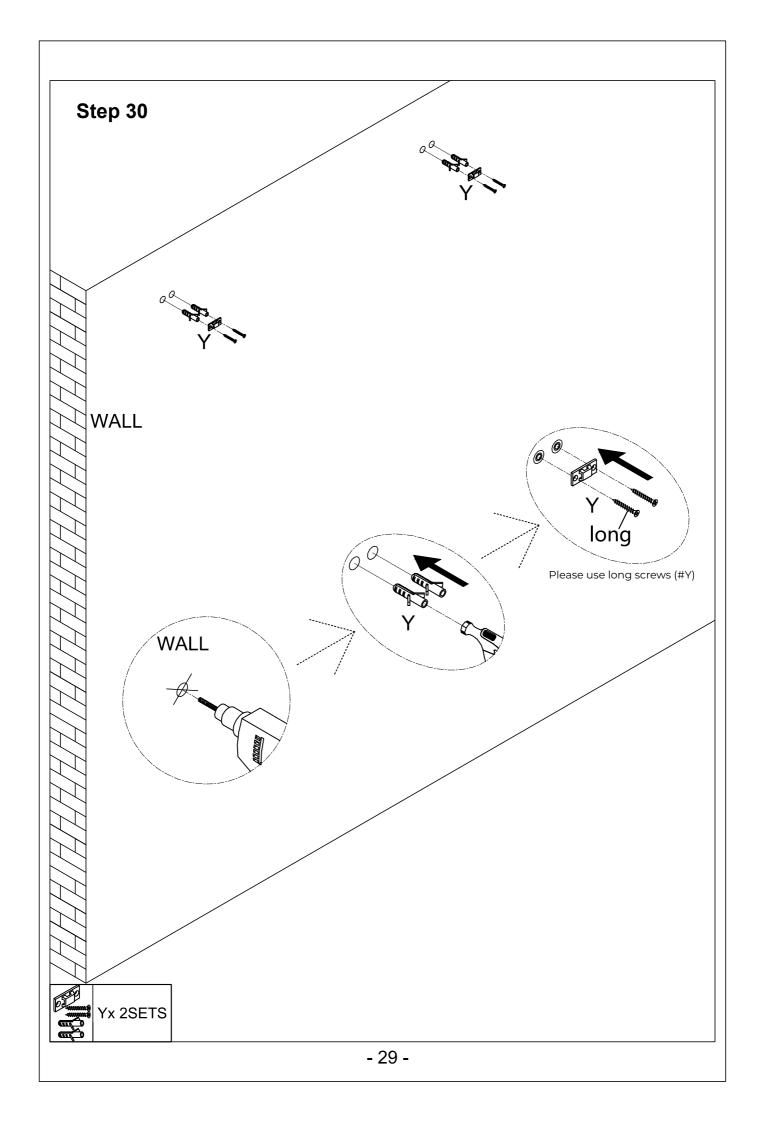

### Step 1

Tip: Please pay attention to confirm the hole locations in this step.

Step 18

It is recommended to use an electric drill to assist installation.

|   | A x 6 PCS |
|---|-----------|
|   | Dx4PCS    |
| • | E x12PCS  |
|   | Px6PCS    |