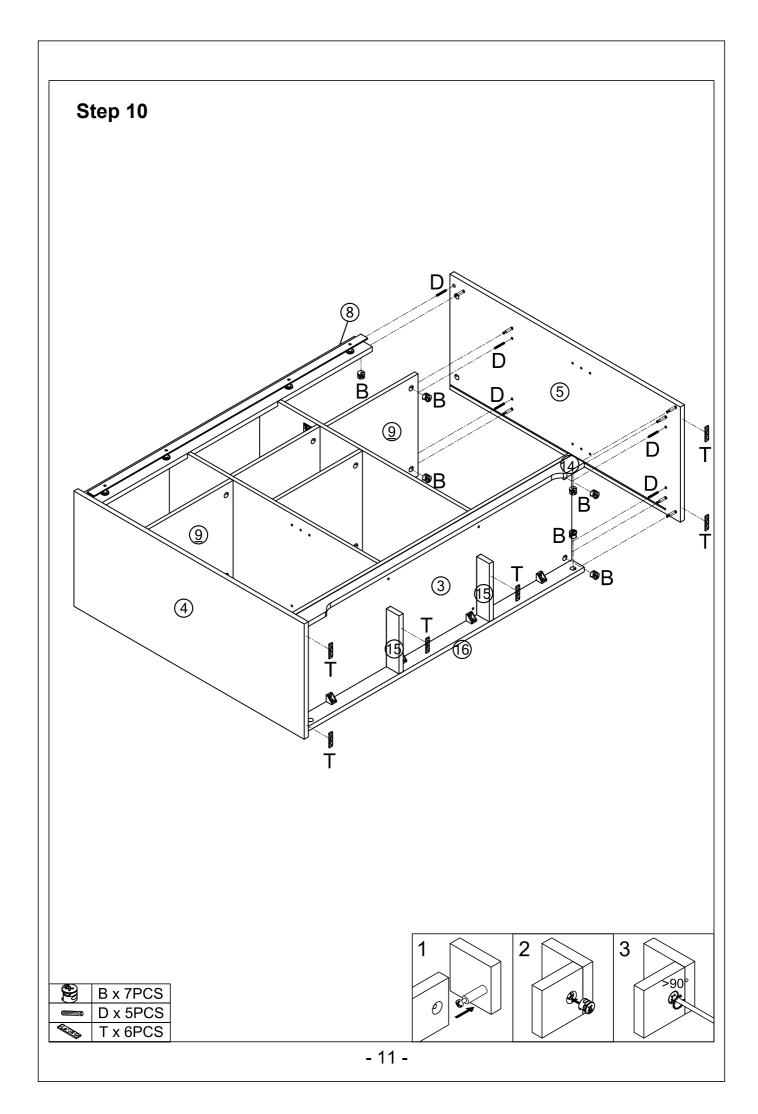

### Step 1

Tip: Please pay attention to confirm the hole locations in this step.

Step 18

It is recommended to use an electric drill to assist installation.

|   | A x 6 PCS |
|---|-----------|
|   | Dx4PCS    |
| • | E x12PCS  |
|   | Px6PCS    |