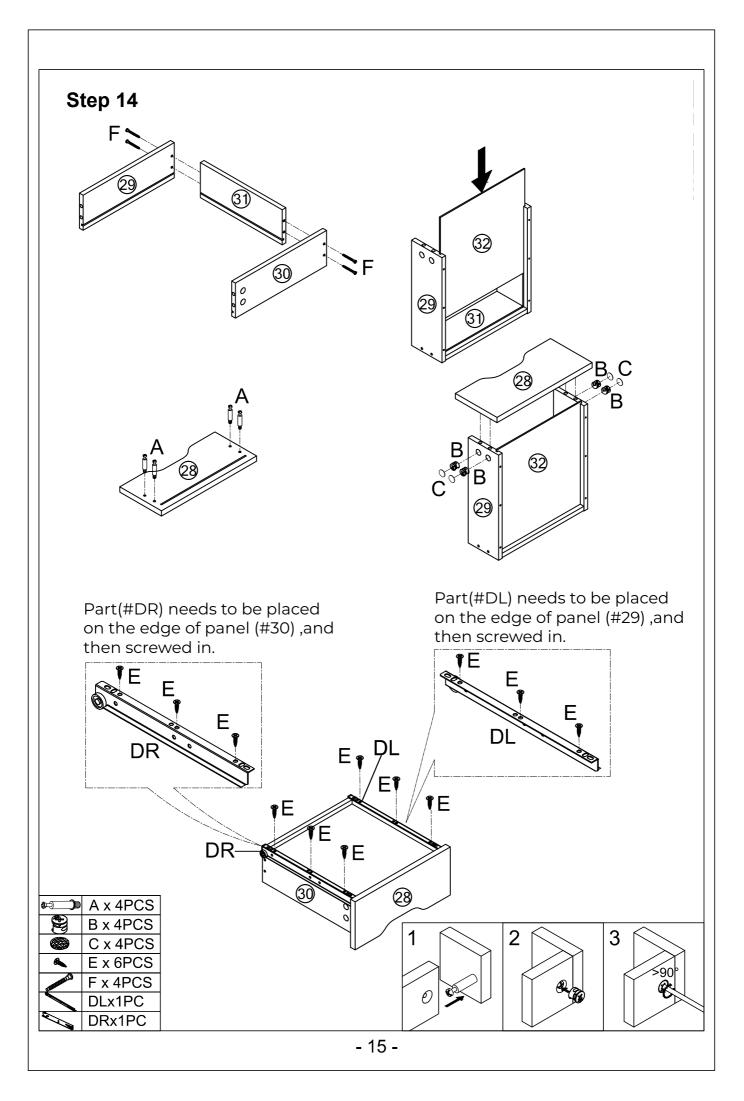

### Step 1

Tip: Please pay attention to confirm the hole locations in this step.

Step 18

It is recommended to use an electric drill to assist installation.

|   | A x 6 PCS |
|---|-----------|
|   | Dx4PCS    |
| • | E x12PCS  |
|   | Px6PCS    |