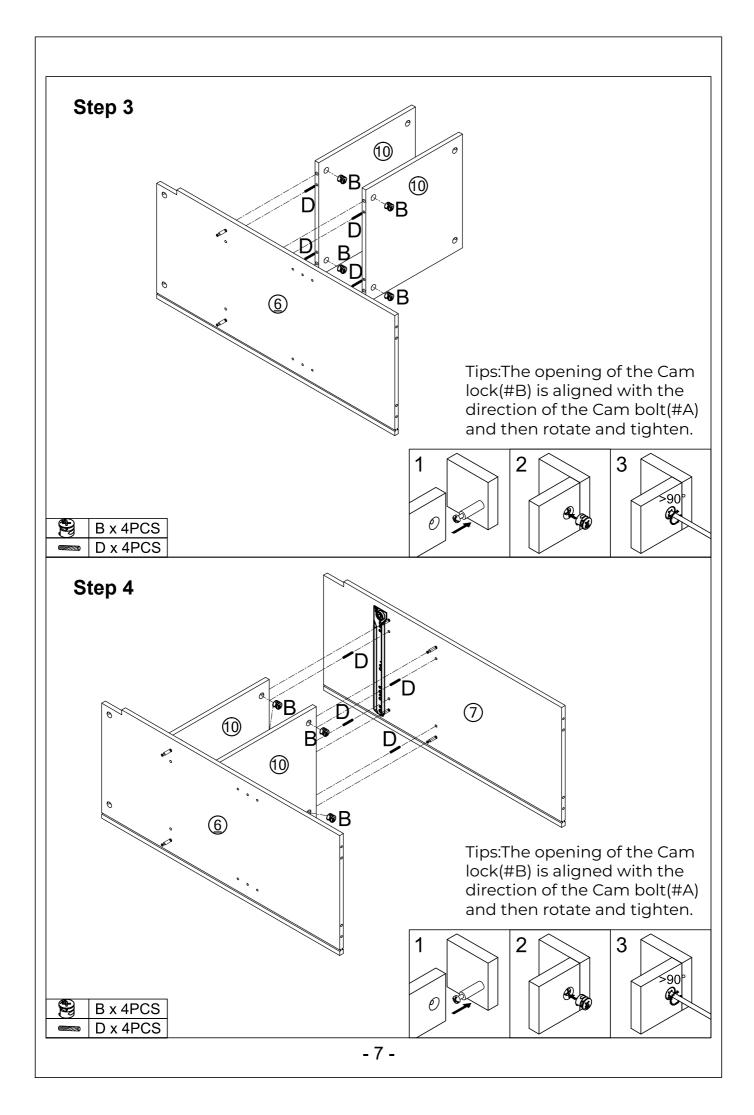

### Step 1

Tip: Please pay attention to confirm the hole locations in this step.

Step 18

It is recommended to use an electric drill to assist installation.

|   | A x 6 PCS |
|---|-----------|
|   | Dx4PCS    |
| • | E x12PCS  |
|   | Px6PCS    |