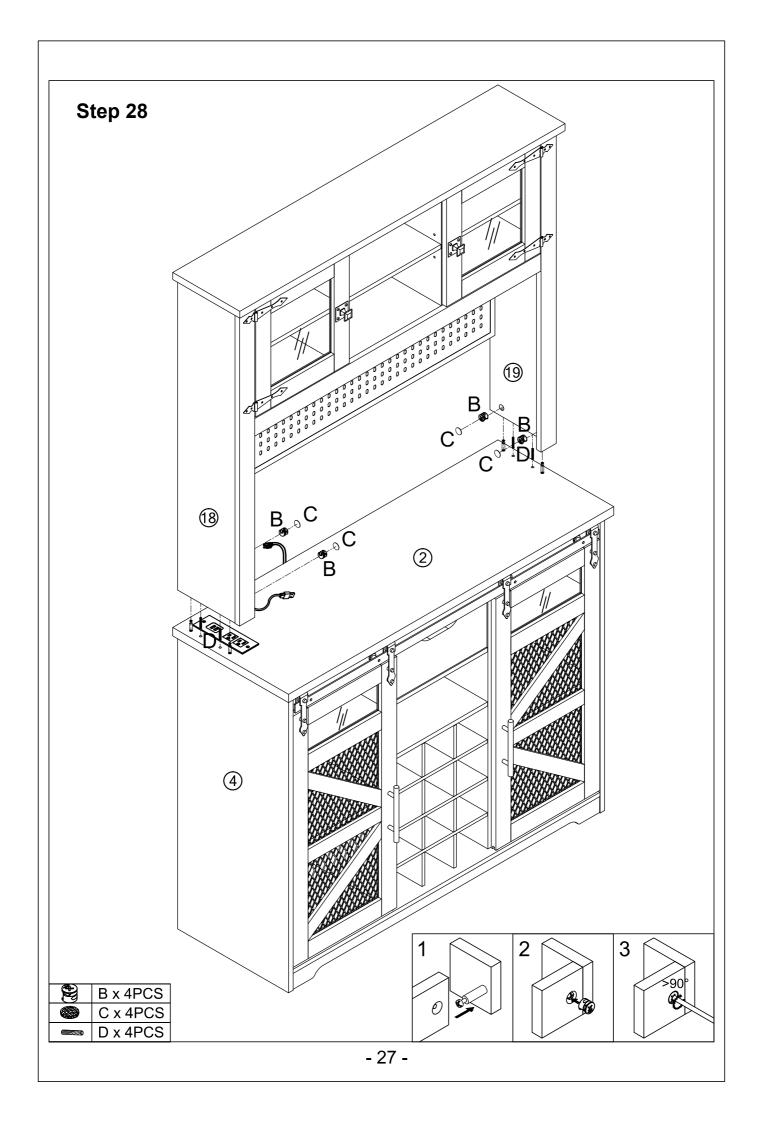

### Step 1

Tip: Please pay attention to confirm the hole locations in this step.

Step 18

It is recommended to use an electric drill to assist installation.

|   | A x 6 PCS |
|---|-----------|
|   | Dx4PCS    |
| • | E x12PCS  |
|   | Px6PCS    |