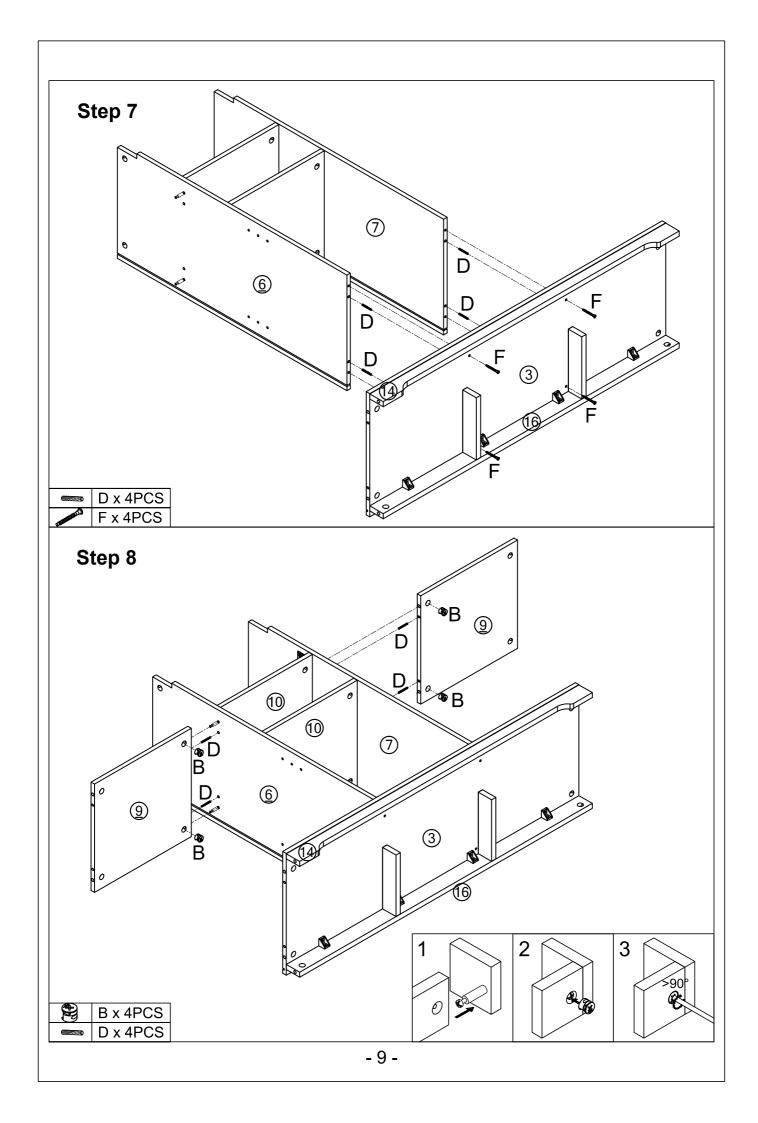

### Step 1

Tip: Please pay attention to confirm the hole locations in this step.

Step 18

It is recommended to use an electric drill to assist installation.

|   | A x 6 PCS |
|---|-----------|
|   | Dx4PCS    |
| • | E x12PCS  |
|   | Px6PCS    |