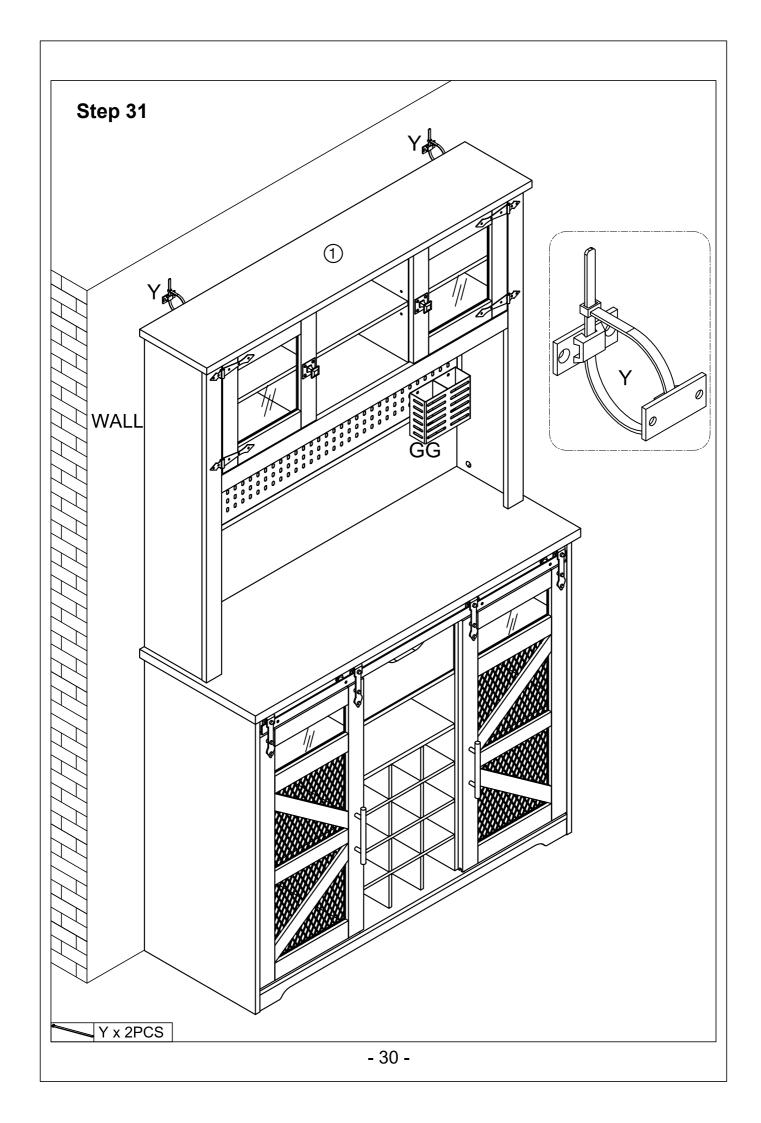

### Step 1

Tip: Please pay attention to confirm the hole locations in this step.

Step 18

It is recommended to use an electric drill to assist installation.

|   | A x 6 PCS |
|---|-----------|
|   | Dx4PCS    |
| • | E x12PCS  |
|   | Px6PCS    |