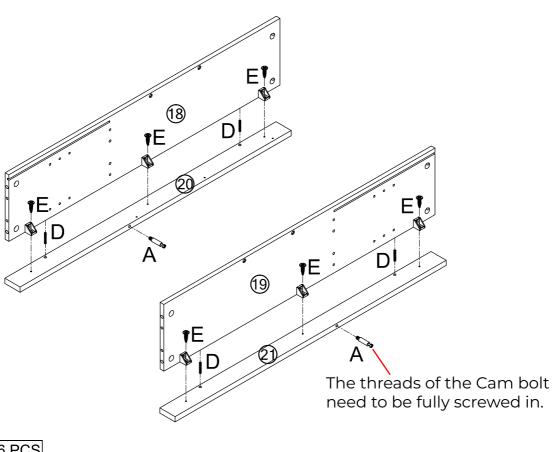

### Step 1

Tip: Please pay attention to confirm the hole locations in this step.

Step 18

It is recommended to use an electric drill to assist installation.

|   | A x 6 PCS |
|---|-----------|
|   | Dx4PCS    |
| • | E x12PCS  |
|   | Px6PCS    |