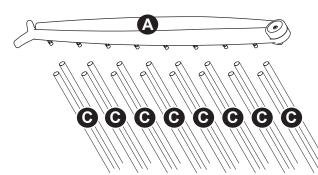

## **Drying Rack**

A 1 ea Left side frame C 16 ea Horizontal tubes

**B** 1 ea Right side frame

**STEP 1.** Place right side frame (B) on a flat surface (floor). Insert horizontal tubes (C) into side frame.

**STEP 2.** Place Left side frame (A) on onto top of horizontal tubes aligning the tube ends with holes on side frame. Press until snug.

**STEP 3.** Orient the assembled drying rack upright. Turn the knob on each side counter clockwise to allow the dryer to expand.