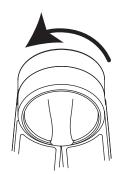

**STEP 2.** Place Left side frame (A) on onto top of horizontal tubes aligning the tube ends with holes on side frame. Press until snug.

**STEP 3.** Orient the assembled drying rack upright. Turn the knob on each side counter clockwise to allow the dryer to expand.

Tools Needed: No tools required.

Assembly

**Time:** Less than 15 minutes.

This product is for drying clothes

**STEP 4.** Once expanded turn the knob back clockwise to lock into place.