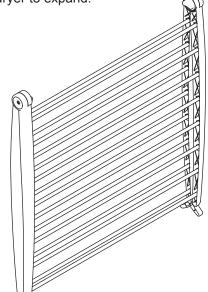

## **Drying Rack**

A 1 ea Left side frame C 16 ea Horizontal tubes

**B** 1 ea Right side frame

**STEP 1.** Place right side frame (B) on a flat surface (floor). Insert horizontal tubes (C) into side frame.

**STEP 2.** Place Left side frame (A) on onto top of horizontal tubes aligning the tube ends with holes on side frame. Press until snug.

**STEP 3.** Orient the assembled drying rack upright. Turn the knob on each side counter clockwise to allow the dryer to expand.