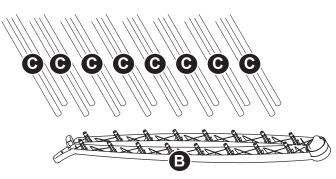

## **Drying Rack**

A 1 ea Left side frame C 16 ea Horizontal tubes

**B** 1 ea Right side frame

**STEP 1.** Place right side frame (B) on a flat surface (floor). Insert horizontal tubes (C) into side frame.

**STEP 2.** Place Left side frame (A) on onto top of horizontal tubes aligning the tube ends with holes on side frame. Press until snug.

**STEP 3.** Orient the assembled drying rack upright. Turn the knob on each side counter clockwise to allow the dryer to expand.