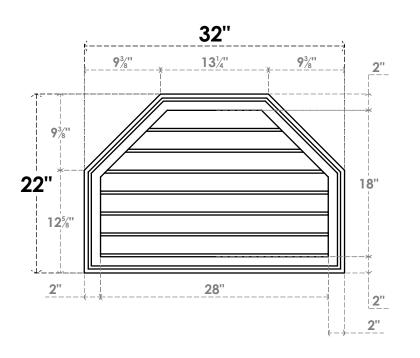

## **GVPOT32X2202SN**

32"W X 22"H OCTAGONAL TOP SURFACE MOUNT PVC GABLE VENT: NON-FUNCTIONAL, W/ 2"W X 1-1/2"P BRICKMOULD FRAME

**FRONT** 

SIDE

LOUVER HEIGHT: 2 5/8"

LOUVER QTY: 7

EKENA MILLWORK 2300 WEST MAIN ST. CLARKSVILLE, TX 75426 TOLL FREE: 866-607-0453 WWW.EKENAMILLWORK.COM