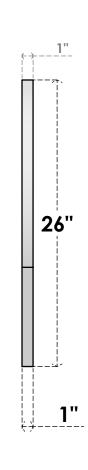

## GVPRT34X2601SN

34"W X 26"H ROUND TOP SURFACE MOUNT PVC GABLE VENT: NON-FUNCTIONAL, W/ 3-1/2"W X 1"P STANDARD FRAME

**FRONT** 

SIDE

LOUVER HEIGHT: 2 3/4"

LOUVER QTY: 7

1. INSTALLATION TO BE COMPLETED IN ACCORDANCE WITH MANUFACTURER'S SPECIFICATIONS. 2. DRAWING MAY NOT BE TO SCALE