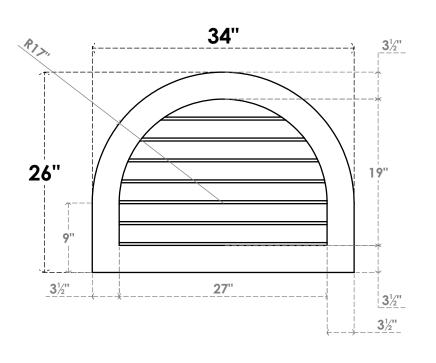

## GVPRT34X2601SN

34"W X 26"H ROUND TOP SURFACE MOUNT PVC GABLE VENT: NON-FUNCTIONAL, W/ 3-1/2"W X 1"P STANDARD FRAME

**FRONT** 

SIDE

LOUVER HEIGHT: 2 3/4"

LOUVER QTY: 7

1. INSTALLATION TO BE COMPLETED IN ACCORDANCE WITH MANUFACTURER'S SPECIFICATIONS. 2. DRAWING MAY NOT BE TO SCALE