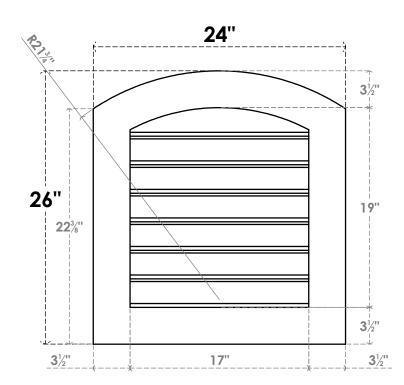

## GVPAR24X2601SF

24"W X 26"H ARCH TOP SURFACE MOUNT PVC GABLE VENT: FUNCTIONAL, W/ 3-1/2"W X 1"P STANDARD FRAME

VENTING AREA: 25.5 SQ IN LOUVER HEIGHT: 2 3/4" LOUVER QTY: 7

NOTES

FRONT

1. INSTALLATION TO BE COMPLETED IN ACCORDANCE WITH MANUFACTURER'S SPECIFICATIONS. 2. DRAWING MAY NOT BE TO SCALE