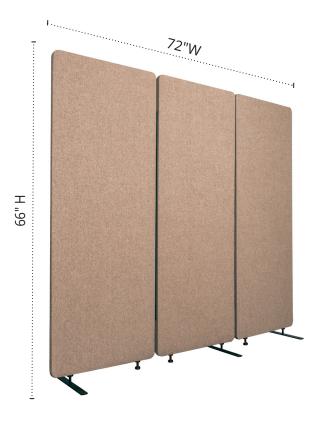

## **RECLAIM 72x66 Room Divider in Desert Sand**

## **Product Specifications**

| Item Number                | RCLM7266ZDS                                                                    |
|----------------------------|--------------------------------------------------------------------------------|
| Brand                      | reclaim™                                                                       |
| Material                   | 100% Recycled PET<br>- Core: 60% post-consumer<br>- Fabric: 100% post-consumer |
| Color                      | Desert Sand                                                                    |
| Foot Material              | Powder-Coated Steel                                                            |
| Number of Panels Included  | 3                                                                              |
| Connector Type             | Zipper                                                                         |
| Connector Size             | 47"L                                                                           |
| Foot Type                  | 1 Flat Foot, 1 Peg Foot per<br>panel                                           |
| Dimensions of Flat Foot    | 1.375"W x 13.75"D                                                              |
| NRC Rating                 | 0.85 (85% sound absorbency)                                                    |
| Dimensions Without Feet    | 72"W x 64"H x 1.25"D                                                           |
| Dimensions With Feet       | 72"W x 66"H x 1.25"D                                                           |
| Actual Panel Weight        | 36.5 lbs.                                                                      |
| Actual Foot Weight         | 5.5 lbs.                                                                       |
| Shipping Method            | Ground                                                                         |
| Shipping Carton Dimensions | Box 1: 67"W x 26"H x 4"D<br>Box 2: 15"W x 13"H x 2"D                           |
| Shipping Weight            | Box 1: 40 lbs.<br>Box 2: 6 lbs.                                                |
| Warranty                   | 5 Year Limited Warranty                                                        |