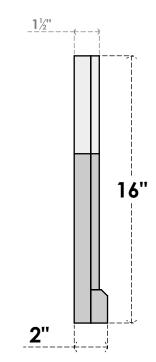

## GVPOT20X1603SF

20"W X 16"H OCTAGONAL TOP SURFACE MOUNT PVC GABLE VENT: FUNCTIONAL, W/ 2"W X 2"P **BRICKMOULD SILL FRAME** 

20" 5%" 85/16 5%" 2" 5%" 16" 12" 10<sup>1</sup>/<sub>8</sub>" 16" 2" 2" 2"

VENTING AREA: 11.16 SQ IN LOUVER HEIGHT: 3" LOUVER QTY: 4