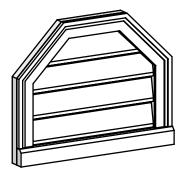

## GVPOT20X1603SF

20"W X 16"H OCTAGONAL TOP SURFACE MOUNT PVC GABLE VENT: FUNCTIONAL, W/ 2"W X 2"P **BRICKMOULD SILL FRAME** 

20" 5%" 85/16 5%" 2" 5%" 16" 12" 10<sup>1</sup>/<sub>8</sub>" 16" 2" 2" 2"

VENTING AREA: 11.16 SQ IN LOUVER HEIGHT: 3" LOUVER QTY: 4