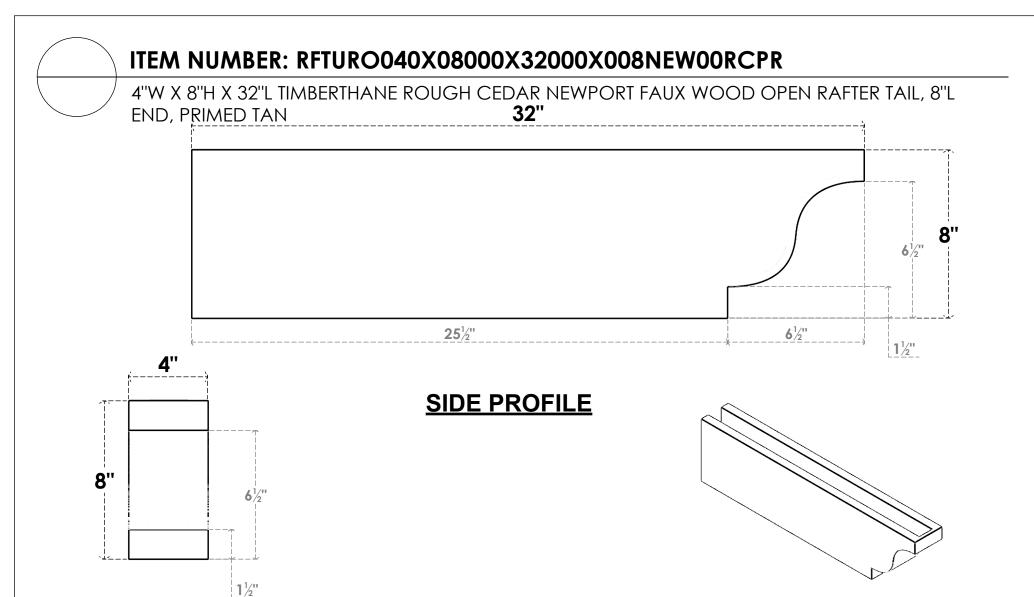

## **FRONT PROFILE**

## **ISOMETRIC**

GENERATED DATE: 03/02/2023

**EKENA MILLWORK** 2300 WEST MAIN ST. CLARKSVILLE, TX 75426 TOLL FREE: 866-607-0453 WWW.EKENAMILLWORK.COM

1. INSTALLATION TO BE COMPLETED IN ACCORDANCE WITH MANUFACTURER'S SPECIFICATIONS.
2. DRAWING MAY NOT BE TO SCALE
3. THIS DRAWING IS INTENDED FOR DESIGN AND PLANNING PURPOSES ONLY.
4. ALL INFORMATION CONTAINED HEREIN WAS CURRENT AT THE TIME OF DEVELOPMENT BUT MUST BE REVIEWED AND APPROVED BY THE PRODUCT MANUFACTURER TO BE CONSIDERED ACCURATE.