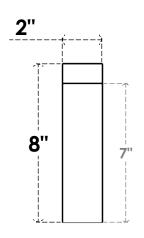

## ITEM NUMBER: RFTURS020X08000X16000X008CON00RCPR

2"W X 8"H X 16"L TIMBERTHANE ROUGH CEDAR CONCORD FAUX WOOD SOLID RAFTER TAIL, 8"L

END, PRIMED TAN

## SIDE PROFILE