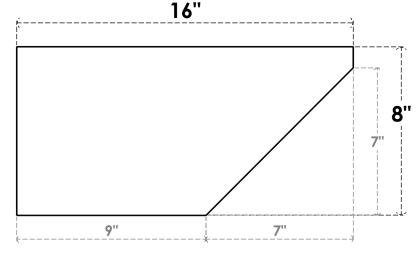

## ITEM NUMBER: RFTURS020X08000X16000X008CON00RCPR

2"W X 8"H X 16"L TIMBERTHANE ROUGH CEDAR CONCORD FAUX WOOD SOLID RAFTER TAIL, 8"L

END, PRIMED TAN

## **FRONT PROFILE**