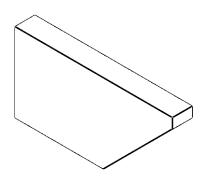

## ITEM NUMBER: RFTURS020X08000X16000X008CON00RCPR

2"W X 8"H X 16"L TIMBERTHANE ROUGH CEDAR CONCORD FAUX WOOD SOLID RAFTER TAIL, 8"L

END, PRIMED TAN

## **ISOMETRIC**

GENERATED DATE: 03/02/2023

**EKENA MILLWORK** 2300 WEST MAIN ST. CLARKSVILLE, TX 75426 TOLL FREE: 866-607-0453 WWW.EKENAMILLWORK.COM

1. INSTALLATION TO BE COMPLETED IN ACCORDANCE WITH MANUFACTURER'S SPECIFICATIONS.
2. DRAWING MAY NOT BE TO SCALE
3. THIS DRAWING IS INTENDED FOR DESIGN AND PLANNING PURPOSES ONLY.
4. ALL INFORMATION CONTAINED HEREIN WAS CURRENT AT THE TIME OF DEVELOPMENT BUT MUST BE REVIEWED AND APPROVED BY THE PRODUCT MANUFACTURER TO BE CONSIDERED ACCURATE.