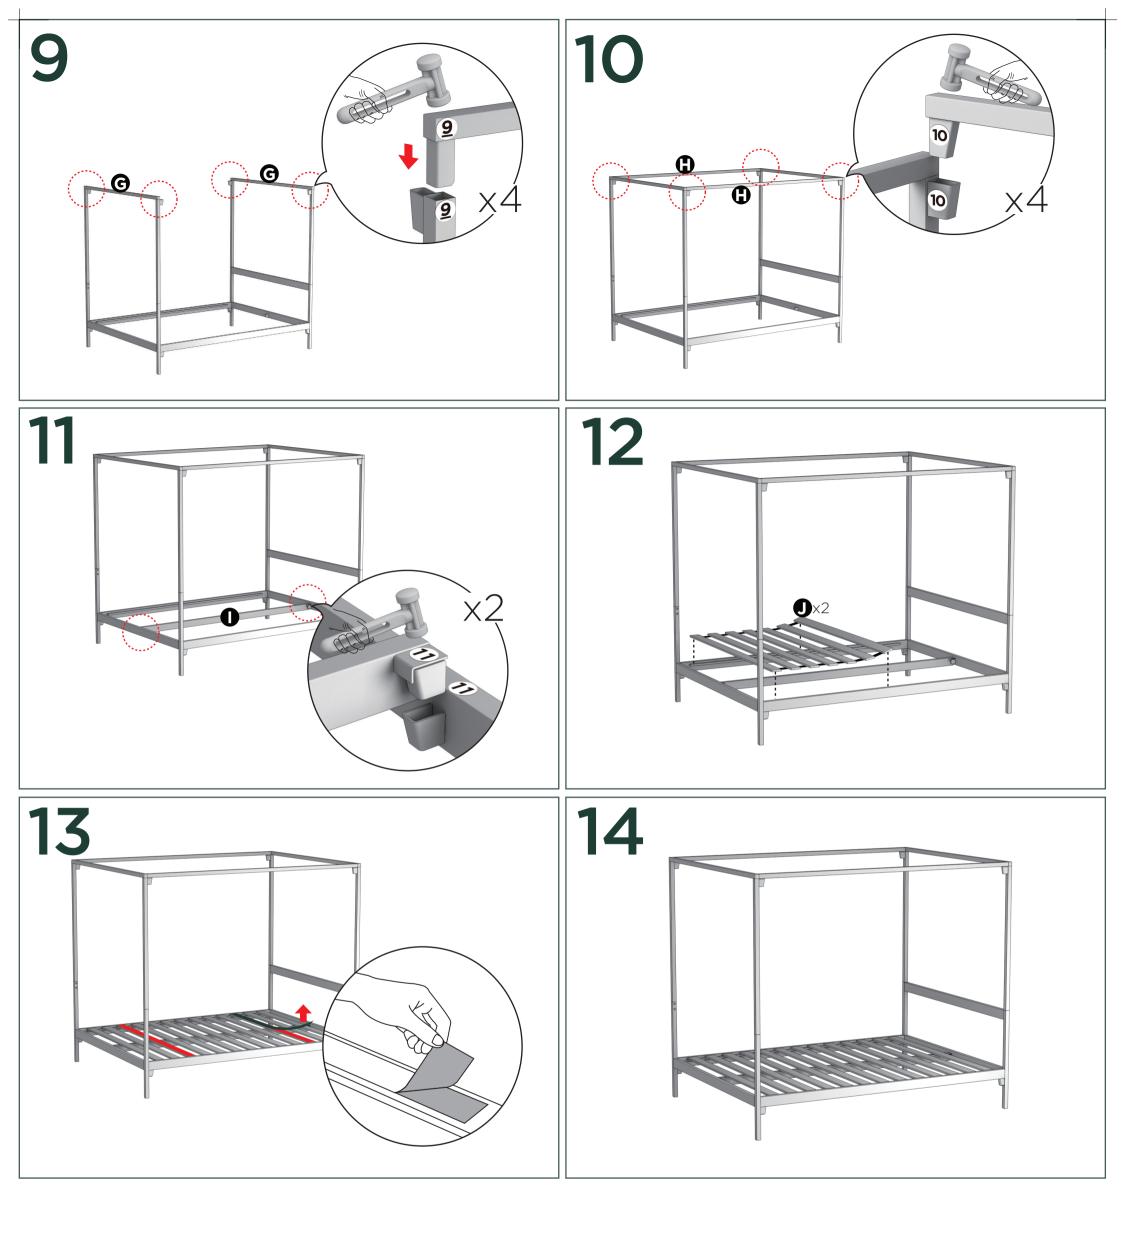

## Easy as 1-2-3 Assembly Instruction

Numbers must Match for Secure Assembly







## **Return Policy**

We believe you will absolutely love your new addition to your home, but if for some reason you want to return the product, please contact us directly before you decide to return your product to the retailer. Our Customer Service organization can answer most concerns and can assist you with any questions you may have about your new product.

The item must be returned in good condition, in original box, with all original proof of purchase, parts and accessories, within the time frame specified by the retailer it was purchased from.