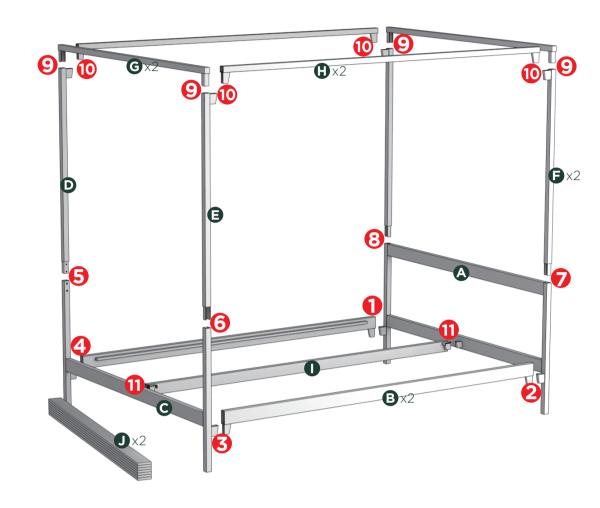

## Easy as 1-2-3 Assembly Instruction

Numbers must Match for Secure Assembly







## **Return Policy**

We believe you will absolutely love your new addition to your home, but if for some reason you want to return the product, please contact us directly before you decide to return your product to the retailer. Our Customer Service organization can answer most concerns and can assist you with any questions you may have about your new product.

The item must be returned in good condition, in original box, with all original proof of purchase, parts and accessories, within the time frame specified by the retailer it was purchased from.