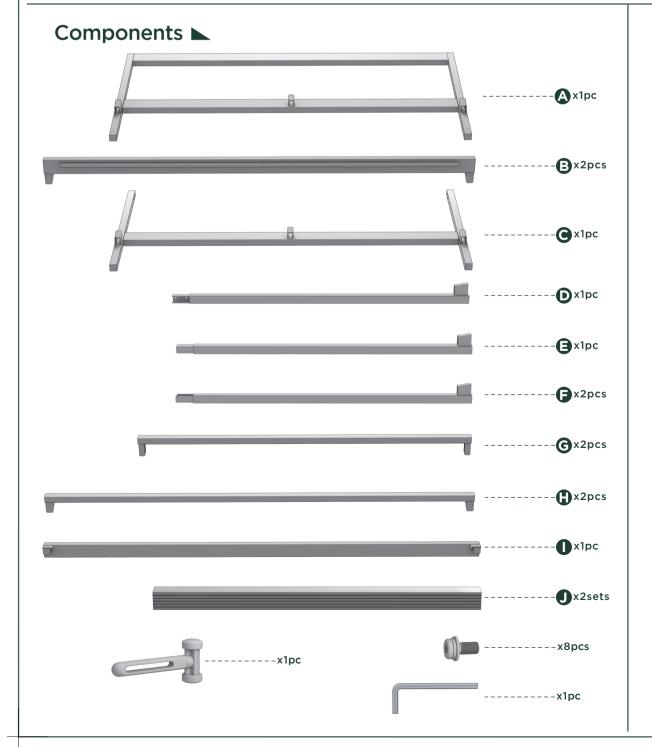

## Easy as 1-2-3 Assembly Instruction

Numbers must Match for Secure Assembly







## **Return Policy**

We believe you will absolutely love your new addition to your home, but if for some reason you want to return the product, please contact us directly before you decide to return your product to the retailer. Our Customer Service organization can answer most concerns and can assist you with any questions you may have about your new product.

The item must be returned in good condition, in original box, with all original proof of purchase, parts and accessories, within the time frame specified by the retailer it was purchased from.