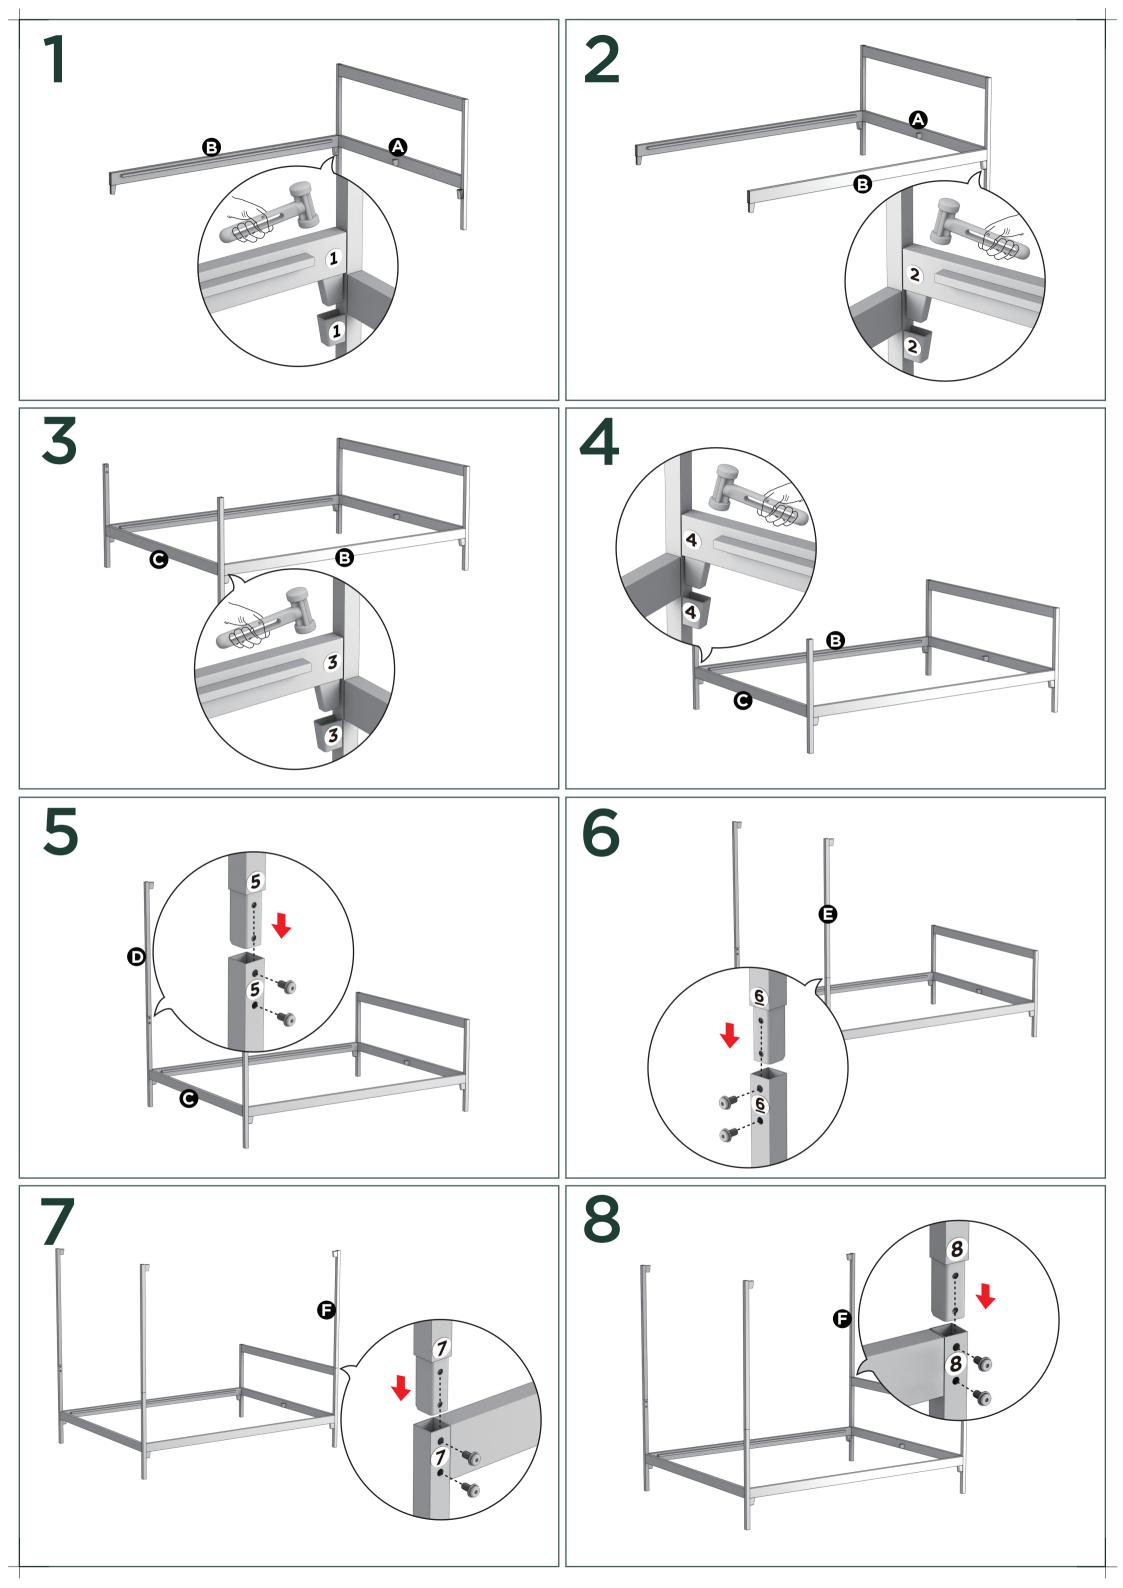

## Easy as 1-2-3 Assembly Instruction

Numbers must Match for Secure Assembly







## **Return Policy**

We believe you will absolutely love your new addition to your home, but if for some reason you want to return the product, please contact us directly before you decide to return your product to the retailer. Our Customer Service organization can answer most concerns and can assist you with any questions you may have about your new product.

The item must be returned in good condition, in original box, with all original proof of purchase, parts and accessories, within the time frame specified by the retailer it was purchased from.